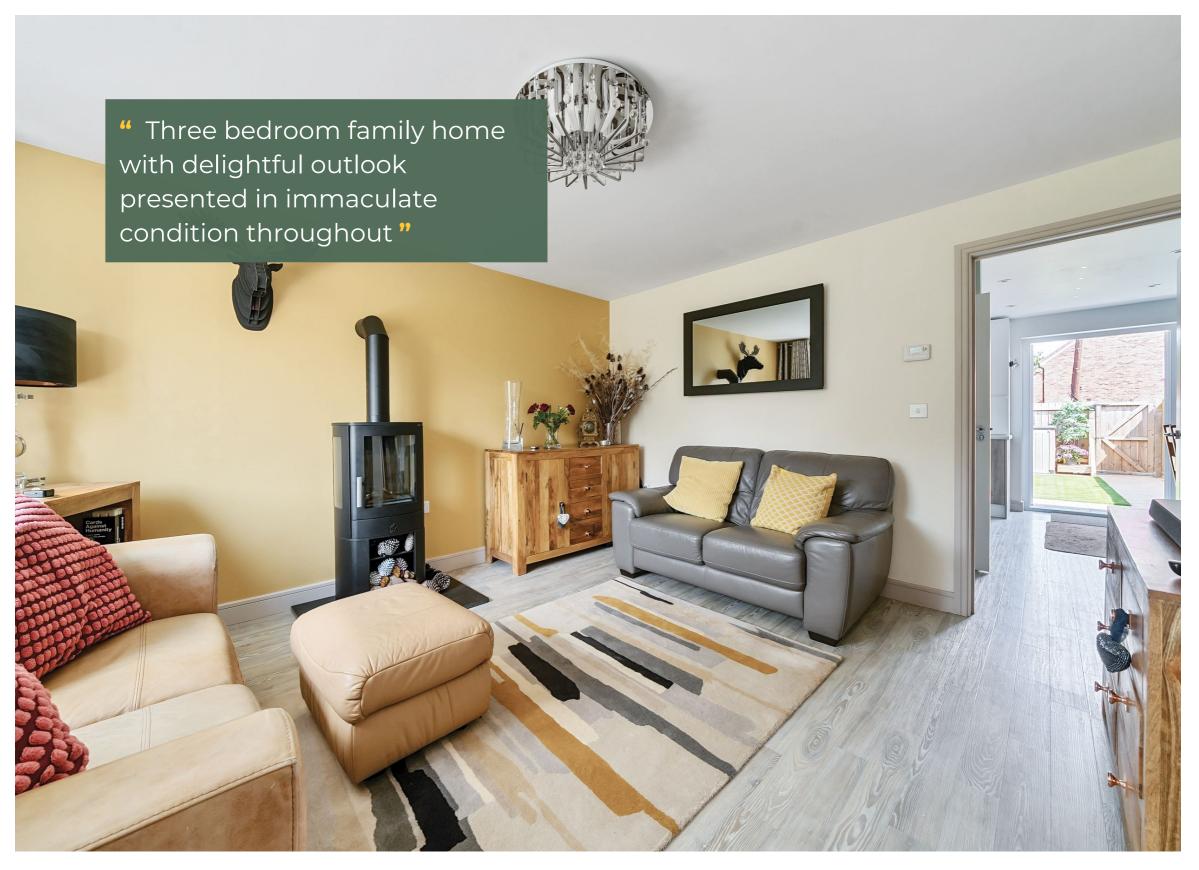

### Property-

On the ground floor you have an entrance with access through to the living area, that then leads through to the downstairs WC and kitchen area that has doors leading out to the delightful rear garden. On the first floor are three bedrooms, the main with ensuite and family bathroom. The property benefits from two allocated parking spaces and a recently improved rear garden. Upgrades internally include addition of Amtico flooring downstairs and Karndean flooring on the stairs plus a new glass balustrade. All three Bathroom/WC facilities have been redesigned to maximise available space..