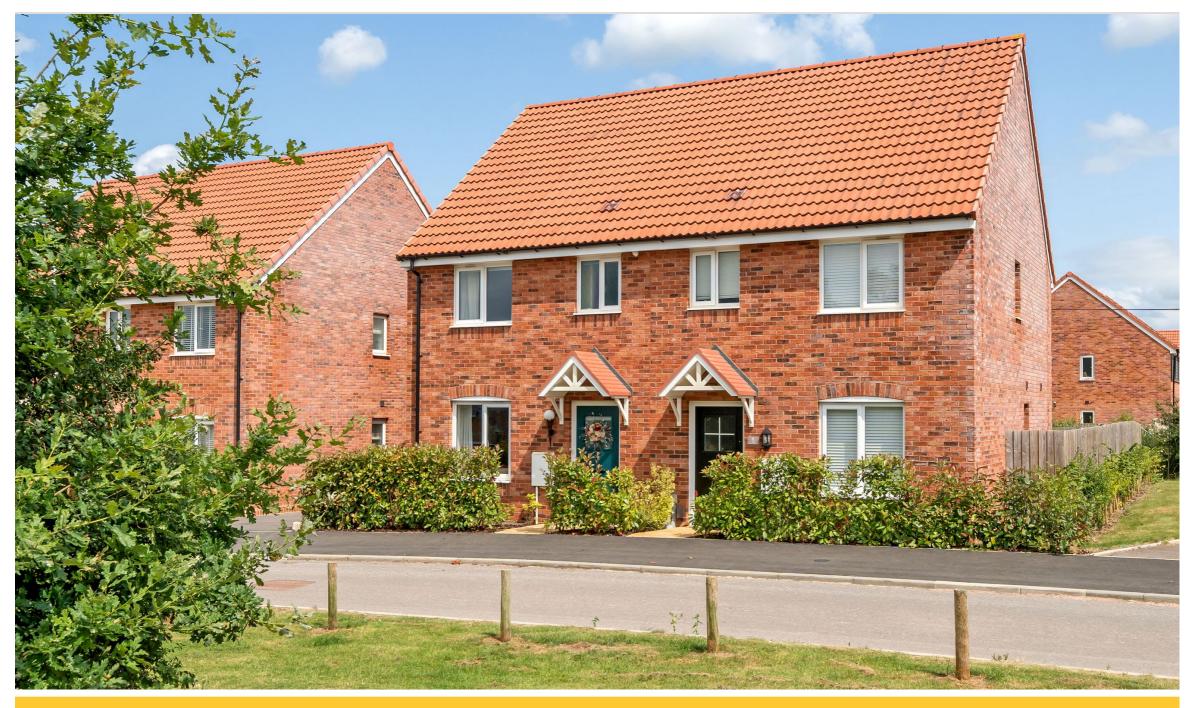

# BLINDWELL CRESCENT

CRANBROOK, EXETER, EX5 7HD

## **BLINDWELL CRESCENT**

CRANBROOK, EXETER, EX5 7HD

A stunning and well maintained three bedroom semi detached family home located on the edge of Cranbrook. The current owners have upgraded multiple features at the property since new vastly improving the accommodation.

### Property-

On the ground floor you have an entrance with access through to the living area, that then leads through to the downstairs WC and kitchen area that has doors leading out to the delightful rear garden. On the first floor are three bedrooms, the main with ensuite and family bathroom. The property benefits from two allocated parking spaces and a recently improved rear garden. Upgrades internally include addition of Amtico flooring downstairs and Karndean flooring on the stairs plus a new glass balustrade. All three Bathroom/WC facilities have been redesigned to maximise available space..