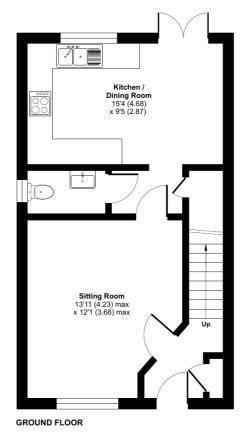

## **Blindwell Crescent, EX5**

Approximate Area = 842 sq ft / 78.2 sq m

For identification only - Not to scale

Floor plan produced in accordance with RICS Property Measurement Standards incorporating International Property Measurement Standards (IPMS2 Residential). © n/checom 2024. Produced for Robert Williams Ltd. REF: 1166945