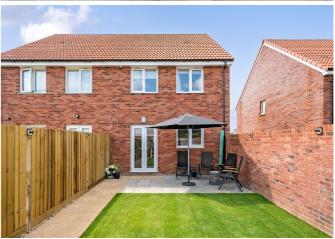

### Property-

On the ground floor you have an entrance with access through to the living area, that then leads through to the downstairs WC and kitchen area that has doors leading out to the delightful rear garden. On the first floor are three bedrooms, the main with ensuite and family bathroom. The property benefits from two allocated parking spaces and a recently improved rear garden. Upgrades internally include addition of Amtico flooring downstairs and Karndean flooring on the stairs plus a new glass balustrade. All three Bathroom/WC facilities have been redesigned to maximise available space..