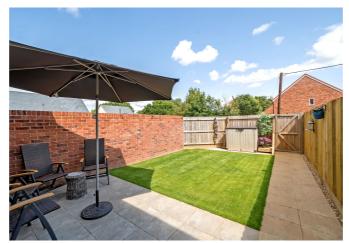

### Property-

On the ground floor you have an entrance with access through to the living area, that then leads through to the downstairs WC and kitchen area that has doors leading out to the delightful rear garden. On the first floor are three bedrooms, the main with ensuite and family bathroom. The property benefits from two allocated parking spaces and a recently improved rear garden. Upgrades internally include addition of Amtico flooring downstairs and Karndean flooring on the stairs plus a new glass balustrade. All three Bathroom/WC facilities have been redesigned to maximise available space..