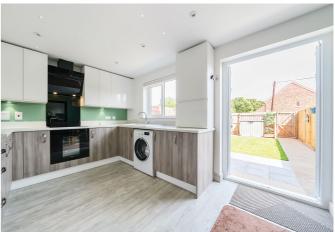

### Property-

On the ground floor you have an entrance with access through to the living area, that then leads through to the downstairs WC and kitchen area that has doors leading out to the delightful rear garden. On the first floor are three bedrooms, the main with ensuite and family bathroom. The property benefits from two allocated parking spaces and a recently improved rear garden. Upgrades internally include addition of Amtico flooring downstairs and Karndean flooring on the stairs plus a new glass balustrade. All three Bathroom/WC facilities have been redesigned to maximise available space..