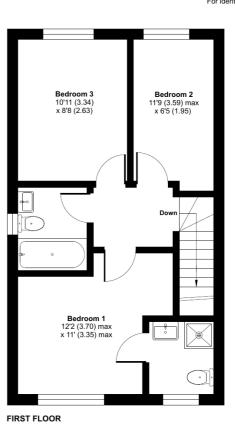

## **Blindwell Crescent, EX5**

Approximate Area = 842 sq ft / 78.2 sq m

For identification only - Not to scale

Floor plan produced in accordance with RICS Property Measurement Standards incorporating International Property Measurement Standards (IPMS2 Residential). © n/checom 2024. Produced for Robert Williams Ltd. REF: 1166945