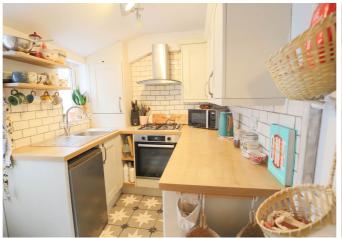

On the ground floor is the kitchen with access through to the rear courtyard garden and the open plan living/dining area that also opens to the garden area.