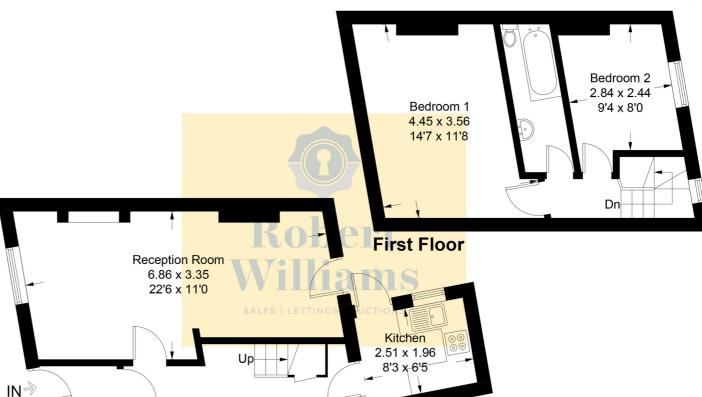

#### THE PROPERTY-

The property is located in a the quiet pedestrian section of Pavilion Place and offers delightful accommodation over two floors; there are two bedrooms and bathroom situated on the first floor.

On the ground floor is the kitchen with access through to the rear courtyard garden and the open plan living/dining area that also opens to the garden area.

### 14 Pavilion Place

Approximate Gross Internal Area = 69.0 sq m / 740 sq ft

Illustration for identification purposes only, measurements are approximate, not to scale. floorplansUsketch.com © (ID1108123)