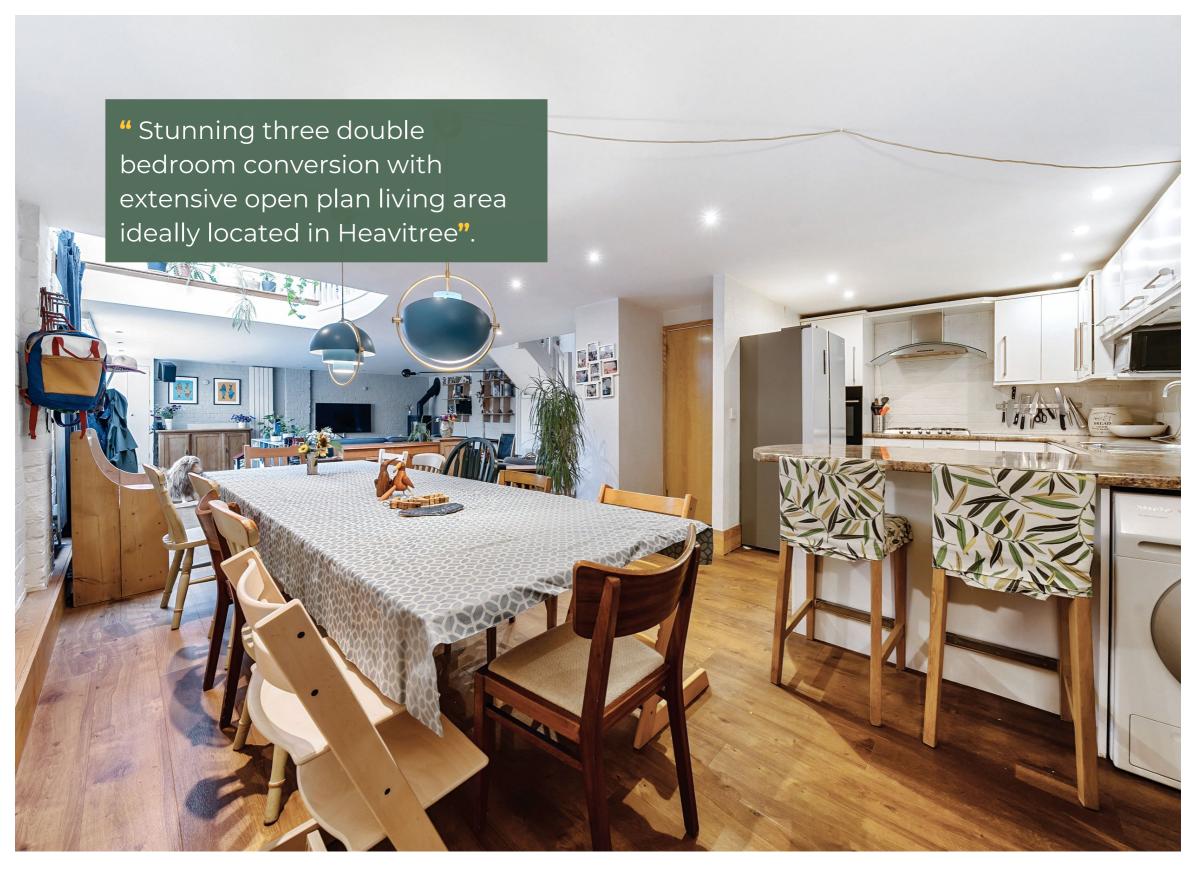

## 1 The Old Cooperage

HEAVITREE, EXETER, EX2 5EU

A stunning open plan contemporary conversion of part of the Old Cooperage development in the popular Heavitree area of Exeter.

### Property-

The property has an extensive open plan living space downstairs with an atrium style galleried landing above, there are timber framed double doors that open out on to a front cobbled courtyard area that can also be utilised for private parking. The current vendor has recently installed a modern multi fuel burner in the living area space. The kitchen is modern fully fitted with integrated appliances. All bedrooms have vaulted ceilings with exposed beams and there is a balcony area off bedroom three that provides handy outside space. There is Ensuite shower room to the main bedroom, a downstairs shower room and the main family bathroom is upstairs.