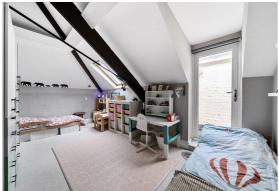

### Property-

The property has an extensive open plan living space downstairs with an atrium style galleried landing above, there are timber framed double doors that open out on to a front cobbled courtyard area that can also be utilised for private parking. The current vendor has recently installed a modern multi fuel burner in the living area space. The kitchen is modern fully fitted with integrated appliances. All bedrooms have vaulted ceilings with exposed beams and there is a balcony area off bedroom three that provides handy outside space. There is Ensuite shower room to the main bedroom, a downstairs shower room and the main family bathroom is upstairs.