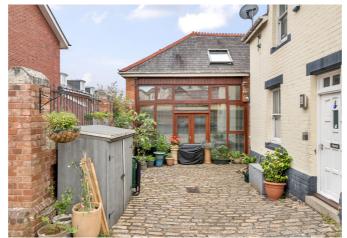

### Property-

The property has an extensive open plan living space downstairs with an atrium style galleried landing above, there are timber framed double doors that open out on to a front cobbled courtyard area that can also be utilised for private parking. The current vendor has recently installed a modern multi fuel burner in the living area space. The kitchen is modern fully fitted with integrated appliances. All bedrooms have vaulted ceilings with exposed beams and there is a balcony area off bedroom three that provides handy outside space. There is Ensuite shower room to the main bedroom, a downstairs shower room and the main family bathroom is upstairs.