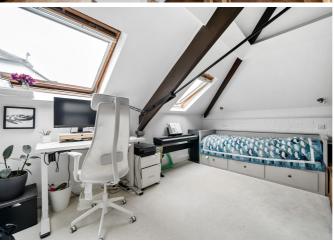

### Property-

The property has an extensive open plan living space downstairs with an atrium style galleried landing above, there are timber framed double doors that open out on to a front cobbled courtyard area that can also be utilised for private parking. The current vendor has recently installed a modern multi fuel burner in the living area space. The kitchen is modern fully fitted with integrated appliances. All bedrooms have vaulted ceilings with exposed beams and there is a balcony area off bedroom three that provides handy outside space. There is Ensuite shower room to the main bedroom, a downstairs shower room and the main family bathroom is upstairs.