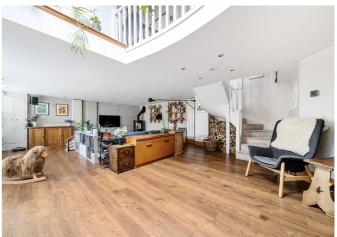

### Property-

The property has an extensive open plan living space downstairs with an atrium style galleried landing above, there are timber framed double doors that open out on to a front cobbled courtyard area that can also be utilised for private parking. The current vendor has recently installed a modern multi fuel burner in the living area space. The kitchen is modern fully fitted with integrated appliances. All bedrooms have vaulted ceilings with exposed beams and there is a balcony area off bedroom three that provides handy outside space. There is Ensuite shower room to the main bedroom, a downstairs shower room and the main family bathroom is upstairs.