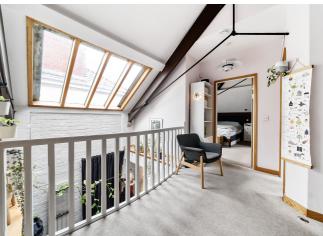

### Property-

The property has an extensive open plan living space downstairs with an atrium style galleried landing above, there are timber framed double doors that open out on to a front cobbled courtyard area that can also be utilised for private parking. The current vendor has recently installed a modern multi fuel burner in the living area space. The kitchen is modern fully fitted with integrated appliances. All bedrooms have vaulted ceilings with exposed beams and there is a balcony area off bedroom three that provides handy outside space. There is Ensuite shower room to the main bedroom, a downstairs shower room and the main family bathroom is upstairs.