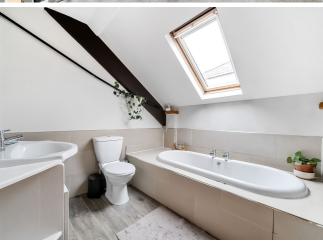

### Property-

The property has an extensive open plan living space downstairs with an atrium style galleried landing above, there are timber framed double doors that open out on to a front cobbled courtyard area that can also be utilised for private parking. The current vendor has recently installed a modern multi fuel burner in the living area space. The kitchen is modern fully fitted with integrated appliances. All bedrooms have vaulted ceilings with exposed beams and there is a balcony area off bedroom three that provides handy outside space. There is Ensuite shower room to the main bedroom, a downstairs shower room and the main family bathroom is upstairs.