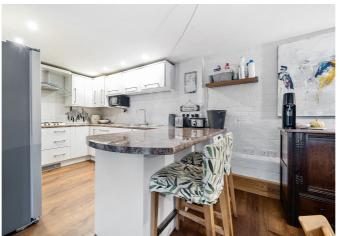

### Property-

The property has an extensive open plan living space downstairs with an atrium style galleried landing above, there are timber framed double doors that open out on to a front cobbled courtyard area that can also be utilised for private parking. The current vendor has recently installed a modern multi fuel burner in the living area space. The kitchen is modern fully fitted with integrated appliances. All bedrooms have vaulted ceilings with exposed beams and there is a balcony area off bedroom three that provides handy outside space. There is Ensuite shower room to the main bedroom, a downstairs shower room and the main family bathroom is upstairs.