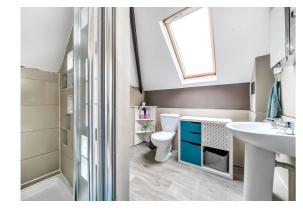

### Property-

The property has an extensive open plan living space downstairs with an atrium style galleried landing above, there are timber framed double doors that open out on to a front cobbled courtyard area that can also be utilised for private parking. The current vendor has recently installed a modern multi fuel burner in the living area space. The kitchen is modern fully fitted with integrated appliances. All bedrooms have vaulted ceilings with exposed beams and there is a balcony area off bedroom three that provides handy outside space. There is Ensuite shower room to the main bedroom, a downstairs shower room and the main family bathroom is upstairs.