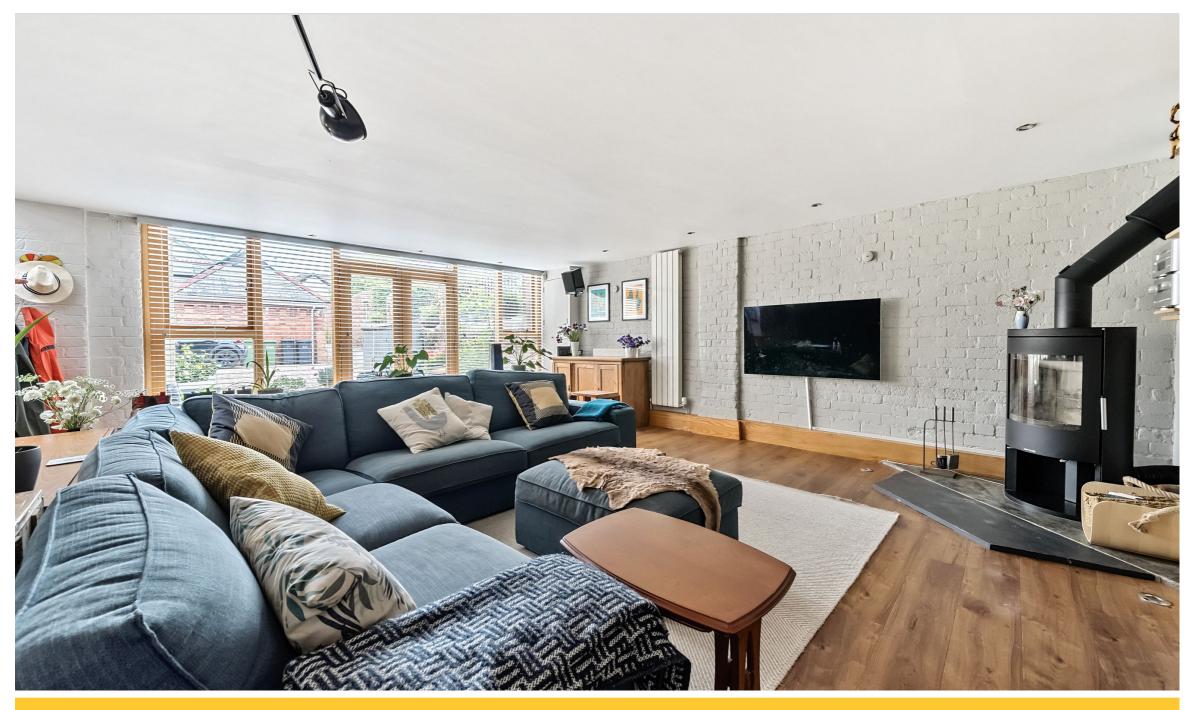

### Property-

The property has an extensive open plan living space downstairs with an atrium style galleried landing above, there are timber framed double doors that open out on to a front cobbled courtyard area that can also be utilised for private parking. The current vendor has recently installed a modern multi fuel burner in the living area space. The kitchen is modern fully fitted with integrated appliances. All bedrooms have vaulted ceilings with exposed beams and there is a balcony area off bedroom three that provides handy outside space. There is Ensuite shower room to the main bedroom, a downstairs shower room and the main family bathroom is upstairs.