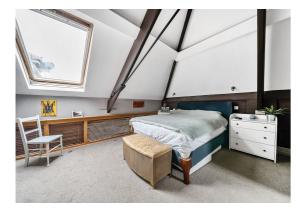

### Property-

The property has an extensive open plan living space downstairs with an atrium style galleried landing above, there are timber framed double doors that open out on to a front cobbled courtyard area that can also be utilised for private parking. The current vendor has recently installed a modern multi fuel burner in the living area space. The kitchen is modern fully fitted with integrated appliances. All bedrooms have vaulted ceilings with exposed beams and there is a balcony area off bedroom three that provides handy outside space. There is Ensuite shower room to the main bedroom, a downstairs shower room and the main family bathroom is upstairs.