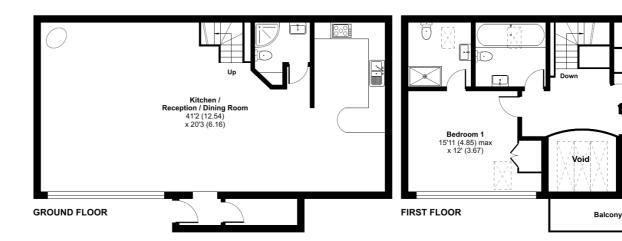

## The Old Cooperage, Sivell Place, Exeter, EX2

Approximate Area = 1650 sq ft / 153.2 sq m (excludes void)

For identification only - Not to scale

Bedroom 2 16'7 (5.06) x 10' (3.05)

Bedroom 3

x 9'6 (2.90)

Floor plan produced in accordance with RICS Property Measurement Standards incorporating International Property Measurement Standards (IPMS2 Residential). @ nichecom 2024. Produced for Robert Williams Ltd. REF: 1150788