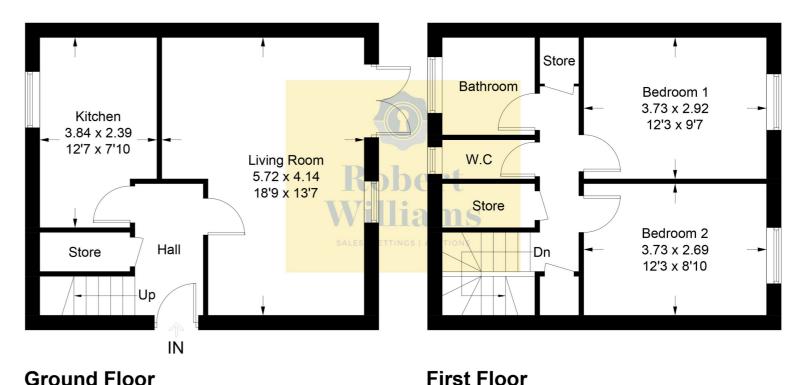

## 58B Teazle Court, Commercial Road, Exeter, EX2 4EE

Approximate Gross Internal Area = 75.7 sq m / 815 sq ft

Illustration for identification purposes only, measurements are approximate, not to scale. floorplansUsketch.com © (ID1087033)