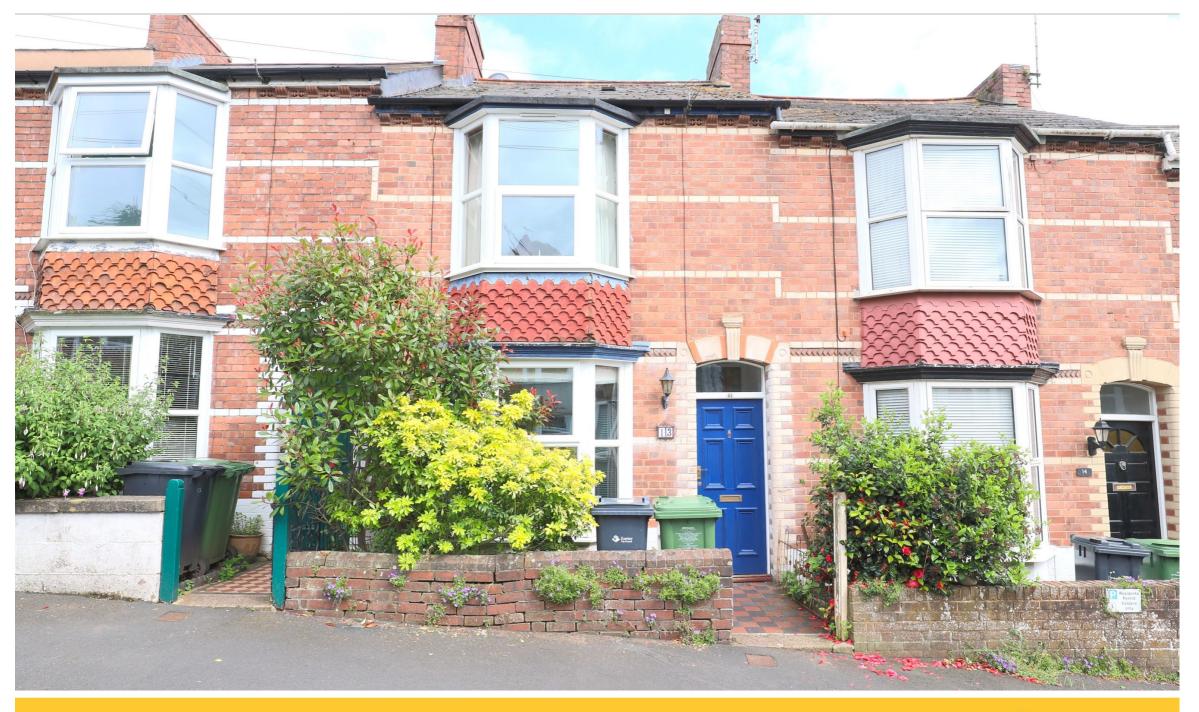

## **ST LEONARD'S AVENUE**

EXETER, EX2 4DL

A delightful modernised Victorian home located on a quiet no-through road in one of the most sought after areas of Exeter. Only a short walk from the historic quayside and the city centre. Featuring two double bedrooms, luxurious bathroom, sitting room, dining room, kitchen plus utility room and rear garden.

#### The Property

The property retains many features that make this era of homes so popular. The sitting room has a large bay window flooding the room with light and a feature fireplace with tiled surround and wooden mantel. The dining room has exposed brick feature walls and a wood burning stove. Both of these plus the two bedrooms upstairs have stripped and varnished wooden flooring. The kitchen has been updated by the current owner with new tiled floor and a range of modern fitted units. The utility room has space and provision for washing & drying machines and gives access to the garden. Upstairs, the master bedroom is of generous proportions and the bay window gives views towards the river. The luxurious bathroom has been beautifully made over in a style to suit the property with a freestanding roll-top bath, double shower cubicle, vanity unit wash basin and WC. The low maintenance sunny rear garden is fully enclosed by wooden fencing.