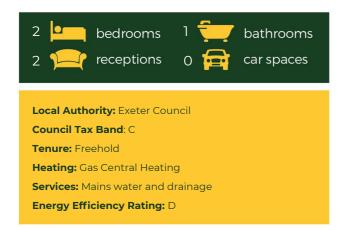

#### The Property

The property retains many features that make this era of homes so popular. The sitting room has a large bay window flooding the room with light and a feature fireplace with tiled surround and wooden mantel. The dining room has exposed brick feature walls and a wood burning stove. Both of these plus the two bedrooms upstairs have stripped and varnished wooden flooring. The kitchen has been updated by the current owner with new tiled floor and a range of modern fitted units. The utility room has space and provision for washing & drying machines and gives access to the garden. Upstairs, the master bedroom is of generous proportions and the bay window gives views towards the river. The luxurious bathroom has been beautifully made over in a style to suit the property with a freestanding roll-top bath, double shower cubicle, vanity unit wash basin and WC. The low maintenance sunny rear garden is fully enclosed by wooden fencing.