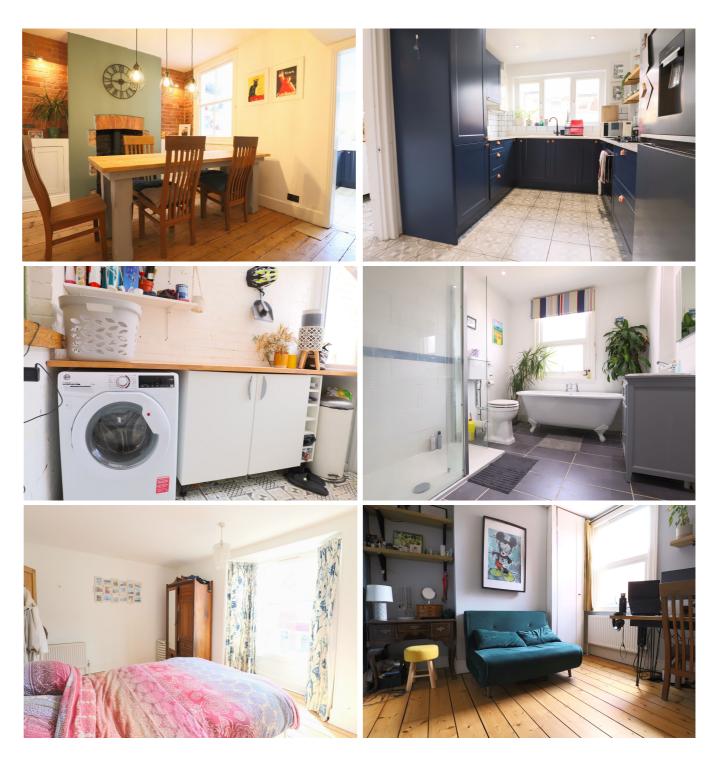

#### The Property

The property retains many features that make this era of homes so popular. The sitting room has a large bay window flooding the room with light and a feature fireplace with tiled surround and wooden mantel. The dining room has exposed brick feature walls and a wood burning stove. Both of these plus the two bedrooms upstairs have stripped and varnished wooden flooring. The kitchen has been updated by the current owner with new tiled floor and a range of modern fitted units. The utility room has space and provision for washing & drying machines and gives access to the garden. Upstairs, the master bedroom is of generous proportions and the bay window gives views towards the river. The luxurious bathroom has been beautifully made over in a style to suit the property with a freestanding roll-top bath, double shower cubicle, vanity unit wash basin and WC. The low maintenance sunny rear garden is fully enclosed by wooden fencing.