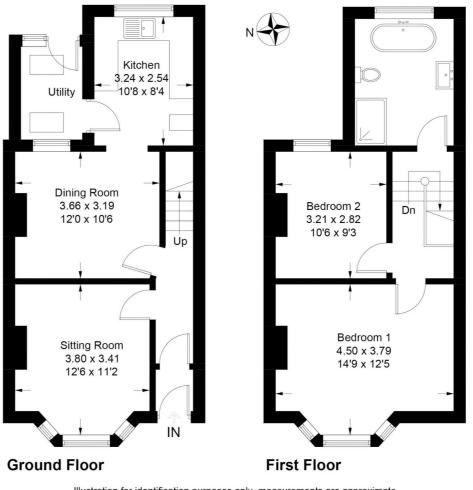

#### Approximate Gross Internal Area = 83.2 sq m / 895 sq ft

Illustration for identification purposes only, measurements are approximate, not to scale. floorplansUsketch.com © (ID 737005)