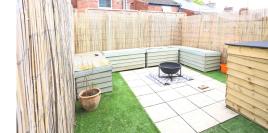

#### The Property

The property retains many features that make this era of homes so popular. The sitting room has a large bay window flooding the room with light and a feature fireplace with tiled surround and wooden mantel. The dining room has exposed brick feature walls and a wood burning stove. Both of these plus the two bedrooms upstairs have stripped and varnished wooden flooring. The kitchen has been updated by the current owner with new tiled floor and a range of modern fitted units. The utility room has space and provision for washing & drying machines and gives access to the garden. Upstairs, the master bedroom is of generous proportions and the bay window gives views towards the river. The luxurious bathroom has been beautifully made over in a style to suit the property with a freestanding roll-top bath, double shower cubicle, vanity unit wash basin and WC. The low maintenance sunny rear garden is fully enclosed by wooden fencing.