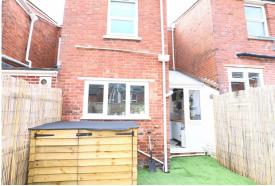

#### The Property

The property retains many features that make this era of homes so popular. The sitting room has a large bay window flooding the room with light and a feature fireplace with tiled surround and wooden mantel. The dining room has exposed brick feature walls and a wood burning stove. Both of these plus the two bedrooms upstairs have stripped and varnished wooden flooring. The kitchen has been updated by the current owner with new tiled floor and a range of modern fitted units. The utility room has space and provision for washing & drying machines and gives access to the garden. Upstairs, the master bedroom is of generous proportions and the bay window gives views towards the river. The luxurious bathroom has been beautifully made over in a style to suit the property with a freestanding roll-top bath, double shower cubicle, vanity unit wash basin and WC. The low maintenance sunny rear garden is fully enclosed by wooden fencing.