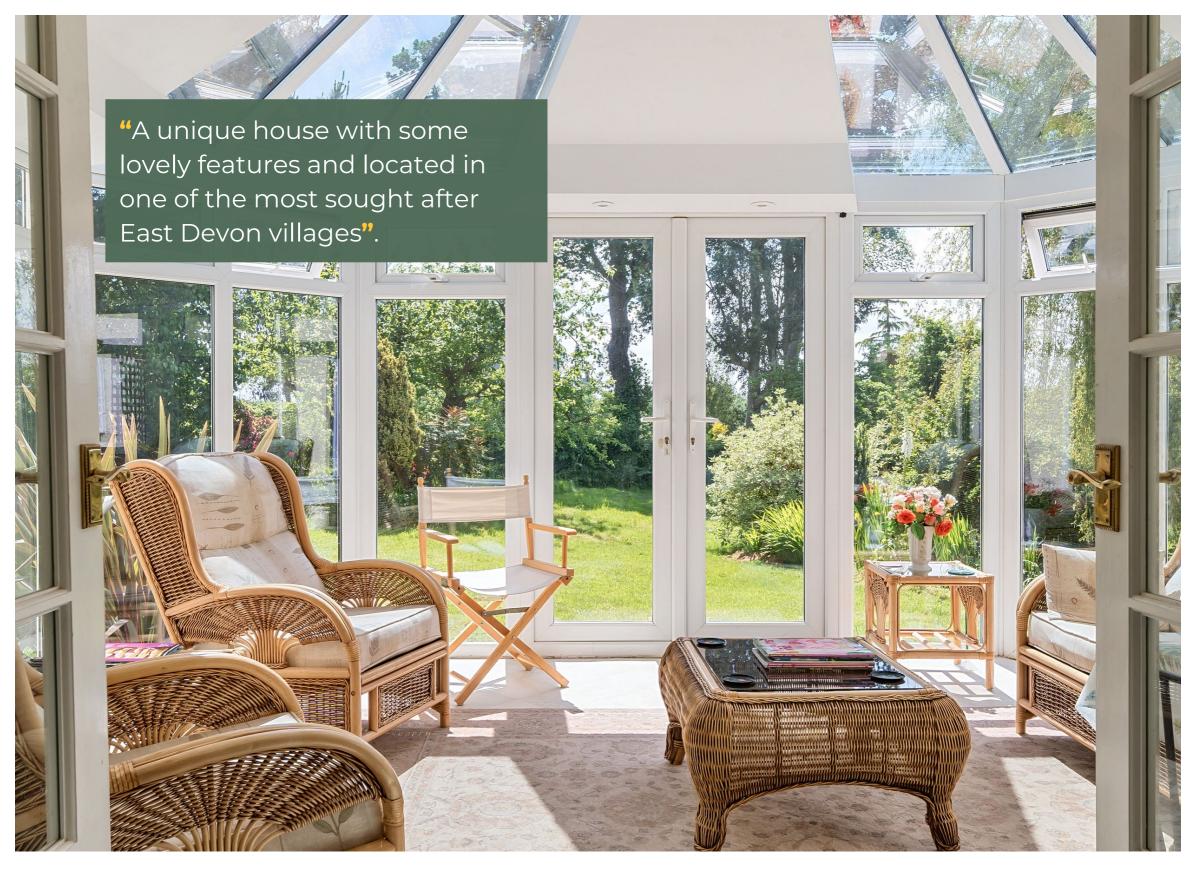

#### THE PROPERTY

The front door leads to an enclosed porch with inner door to the central hallway. From here the ground floor reception rooms are accessed and the staircase extends to the first floor. The sitting room on the West side of the house is a light and spacious room with dual aspect to the rear garden and side. Patio doors open onto the garden and allow light to flood in. Adjacent to the sitting room are the cloak room and the study, also with a rear aspect window overlooking the garden, and adjoining the study is the dining room; a versatile space central to the building. From here, double doors lead through to the conservatory which is perhaps the most charming feature of the house with its 180 degree views across the garden.