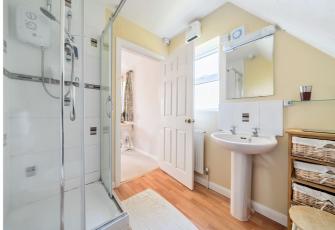

The first floor is configured to maximise the views, with all four double bedrooms positioned to the rear of the building, overlooking the garden. The master bedroom is dual aspect with a good size en-suite and the second bedroom also benefits from an en-suite shower room. The family bathroom features a corner elliptical bath, low level WC and corner pedestal wash hand basin. There are also several recessed storage cupboards accessed from the landing.