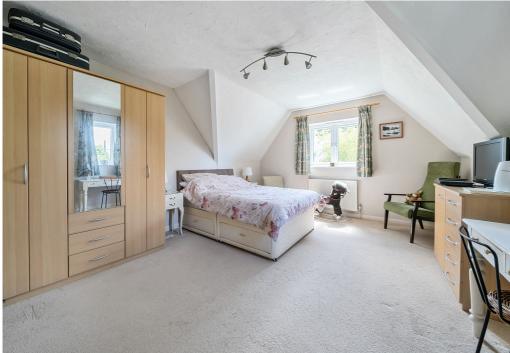

The first floor is configured to maximise the views, with all four double bedrooms positioned to the rear of the building, overlooking the garden. The master bedroom is dual aspect with a good size en-suite and the second bedroom also benefits from an en-suite shower room. The family bathroom features a corner elliptical bath, low level WC and corner pedestal wash hand basin. There are also several recessed storage cupboards accessed from the landing.