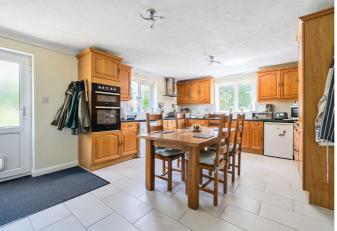

On the East side of the property is the large kitchen/breakfast room which incorporates a comprehensive range of wall mounted floor standing wooden faced cupboards, display cabinets and drawers with roll edge work surfaces, integrated double oven, fridge and 4 ring gas hob with extractor above. There is also space for dishwasher and freezer, as well as plenty of room for a table and chairs. To the rear of the kitchen is a large utility with space for a washing machine and housing the Worcester combi boiler.