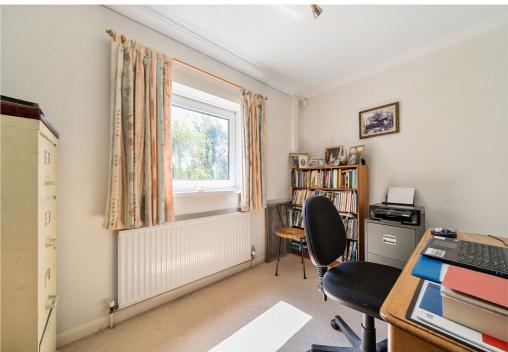

#### THE PROPERTY

The front door leads to an enclosed porch with inner door to the central hallway. From here the ground floor reception rooms are accessed and the staircase extends to the first floor. The sitting room on the West side of the house is a light and spacious room with dual aspect to the rear garden and side. Patio doors open onto the garden and allow light to flood in. Adjacent to the sitting room are the cloak room and the study, also with a rear aspect window overlooking the garden, and adjoining the study is the dining room; a versatile space central to the building. From here, double doors lead through to the conservatory which is perhaps the most charming feature of the house with its 180 degree views across the garden.

The first floor is configured to maximise the views, with all four double bedrooms positioned to the rear of the building, overlooking the garden. The master bedroom is dual aspect with a good size en-suite and the second bedroom also benefits from an en-suite shower room. The family bathroom features a corner elliptical bath, low level WC and corner pedestal wash hand basin. There are also several recessed storage cupboards accessed from the landing.