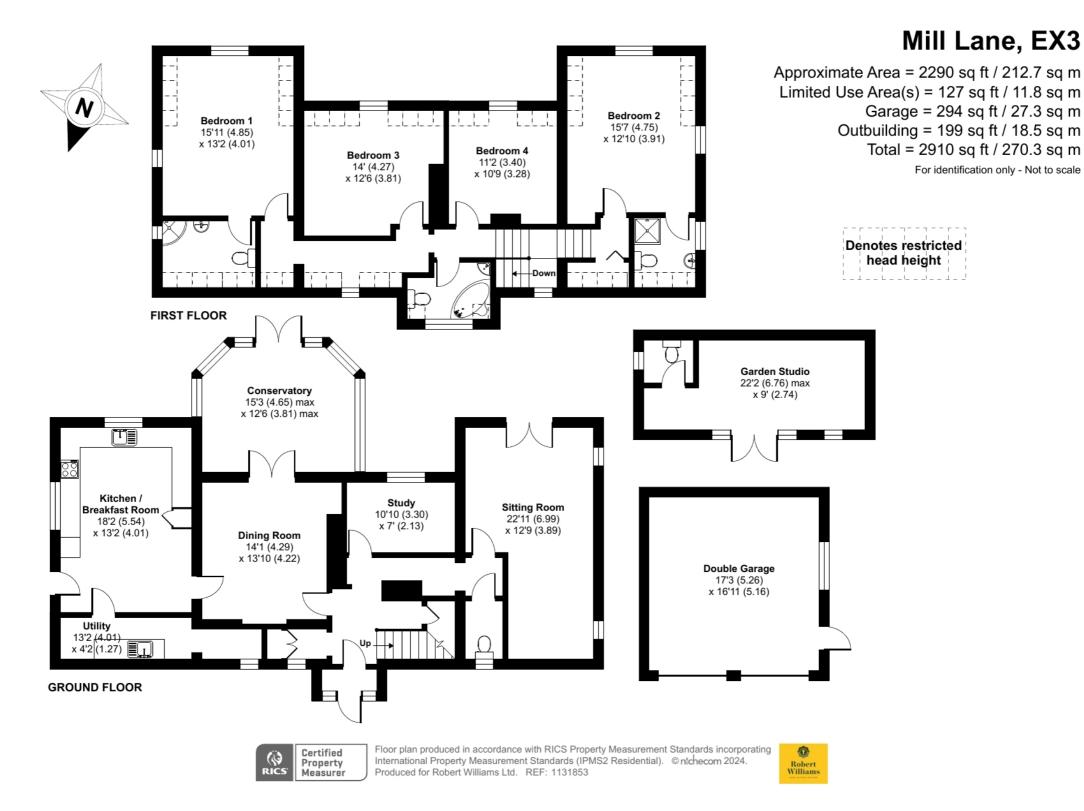

#### THE PROPERTY

The front door leads to an enclosed porch with inner door to the central hallway. From here the ground floor reception rooms are accessed and the staircase extends to the first floor. The sitting room on the West side of the house is a light and spacious room with dual aspect to the rear garden and side. Patio doors open onto the garden and allow light to flood in. Adjacent to the sitting room are the cloak room and the study, also with a rear aspect window overlooking the garden, and adjoining the study is the dining room; a versatile space central to the building. From here, double doors lead through to the conservatory which is perhaps the most charming feature of the house with its 180 degree views across the garden.

On the East side of the property is the large kitchen/breakfast room which incorporates a comprehensive range of wall mounted floor standing wooden faced cupboards, display cabinets and drawers with roll edge work surfaces, integrated double oven, fridge and 4 ring gas hob with extractor above. There is also space for dishwasher and freezer, as well as plenty of room for a table and chairs. To the rear of the kitchen is a large utility with space for a washing machine and housing the Worcester combi boiler.

The first floor is configured to maximise the views, with all four double bedrooms positioned to the rear of the building, overlooking the garden. The master bedroom is dual aspect with a good size en-suite and the second bedroom also benefits from an en-suite shower room. The family bathroom features a corner elliptical bath, low level WC and corner pedestal wash hand basin. There are also several recessed storage cupboards accessed from the landing.

### **OUTSIDE**

Outside to the rear of the property is the large mature garden, attractively laid to lawn with surrounding flower beds and borders, and interspersed with a selection of trees and shrubs including a lovely weeping willow, eucalyptus, fir and fruit trees. There is also a vegetable patch tucked in the corner of the garden and a large wooden storage shed. To the side of the plot is good size garden studio which provides a useful space with electrical and facility for plumbing connections. It is ideal for use as a home office, additional bedroom or craft room and has a patio frontage. To the side of the property is a large driveway laid to gravel which provides parking for 4-5 cars. Additionally the large double garage provides further parking or storage with twin doors. There are solar panels on the garage although the owner has advised that the inverter requires replacement.