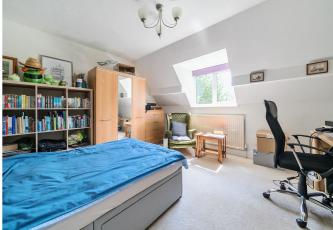

The first floor is configured to maximise the views, with all four double bedrooms positioned to the rear of the building, overlooking the garden. The master bedroom is dual aspect with a good size en-suite and the second bedroom also benefits from an en-suite shower room. The family bathroom features a corner elliptical bath, low level WC and corner pedestal wash hand basin. There are also several recessed storage cupboards accessed from the landing.