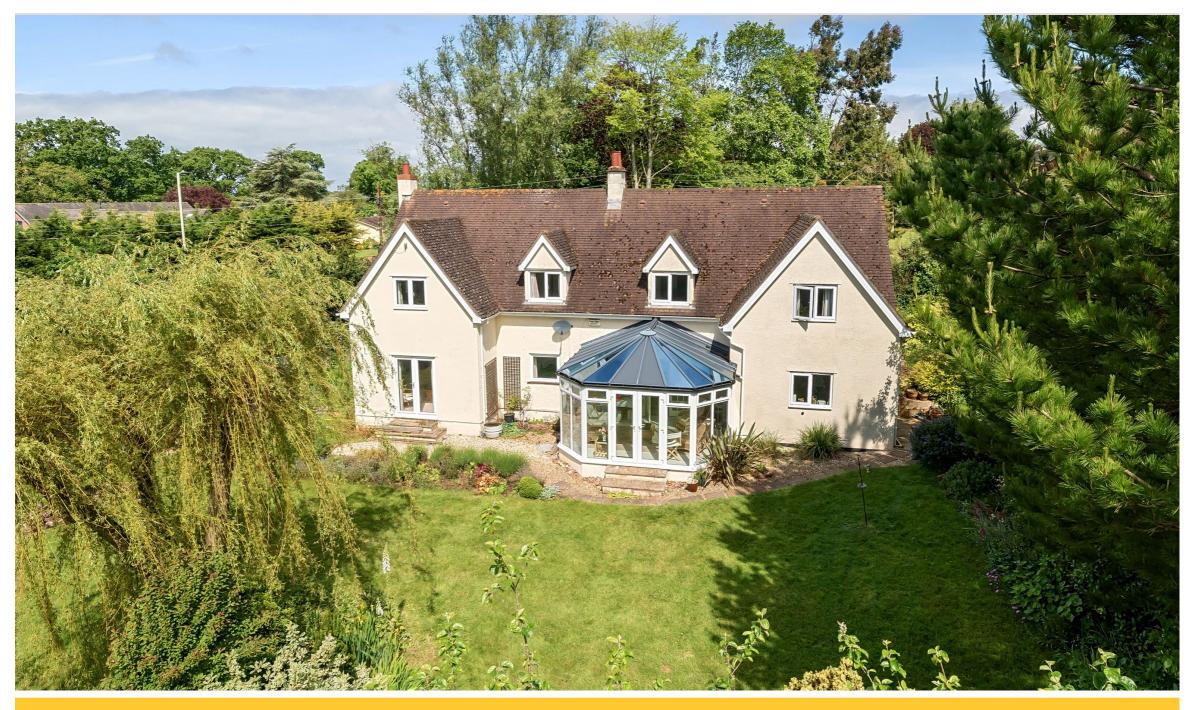

## **EXTON COTTAGE**

EXTON, EXETER, EX3 OPJ

Exton Cottage is a spacious 4 bedroom detached property in the sought after village of Exton, situated on a large plot of approximately 1/2 an acre. The original cottage dates back to the early 1900's, and was substantially extended in the 1980s to create a large family home.

### **OUTSIDE**

Outside to the rear of the property is the large mature garden, attractively laid to lawn with surrounding flower beds and borders, and interspersed with a selection of trees and shrubs including a lovely weeping willow, eucalyptus, fir and fruit trees. There is also a vegetable patch tucked in the corner of the garden and a large wooden storage shed. To the side of the plot is good size garden studio which provides a useful space with electrical and facility for plumbing connections. It is ideal for use as a home office, additional bedroom or craft room and has a patio frontage. To the side of the property is a large driveway laid to gravel which provides parking for 4-5 cars. Additionally the large double garage provides further parking or storage with twin doors. There are solar panels on the garage although the owner has advised that the inverter requires replacement.