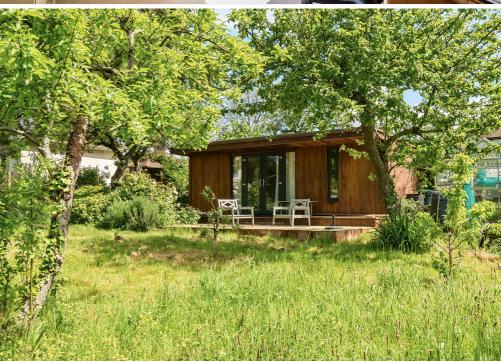

### **OUTSIDE**

Outside to the rear of the property is the large mature garden, attractively laid to lawn with surrounding flower beds and borders, and interspersed with a selection of trees and shrubs including a lovely weeping willow, eucalyptus, fir and fruit trees. There is also a vegetable patch tucked in the corner of the garden and a large wooden storage shed. To the side of the plot is good size garden studio which provides a useful space with electrical and facility for plumbing connections. It is ideal for use as a home office, additional bedroom or craft room and has a patio frontage. To the side of the property is a large driveway laid to gravel which provides parking for 4-5 cars. Additionally the large double garage provides further parking or storage with twin doors. There are solar panels on the garage although the owner has advised that the inverter requires replacement.