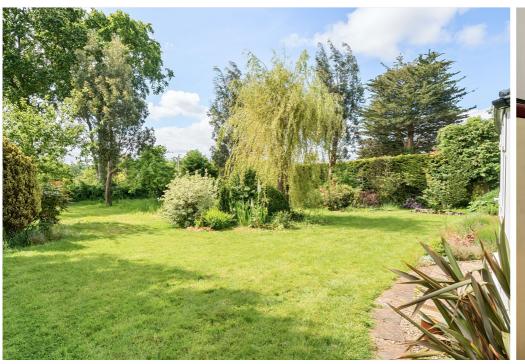

### **OUTSIDE**

Outside to the rear of the property is the large mature garden, attractively laid to lawn with surrounding flower beds and borders, and interspersed with a selection of trees and shrubs including a lovely weeping willow, eucalyptus, fir and fruit trees. There is also a vegetable patch tucked in the corner of the garden and a large wooden storage shed. To the side of the plot is good size garden studio which provides a useful space with electrical and facility for plumbing connections. It is ideal for use as a home office, additional bedroom or craft room and has a patio frontage. To the side of the property is a large driveway laid to gravel which provides parking for 4-5 cars. Additionally the large double garage provides further parking or storage with twin doors. There are solar panels on the garage although the owner has advised that the inverter requires replacement.