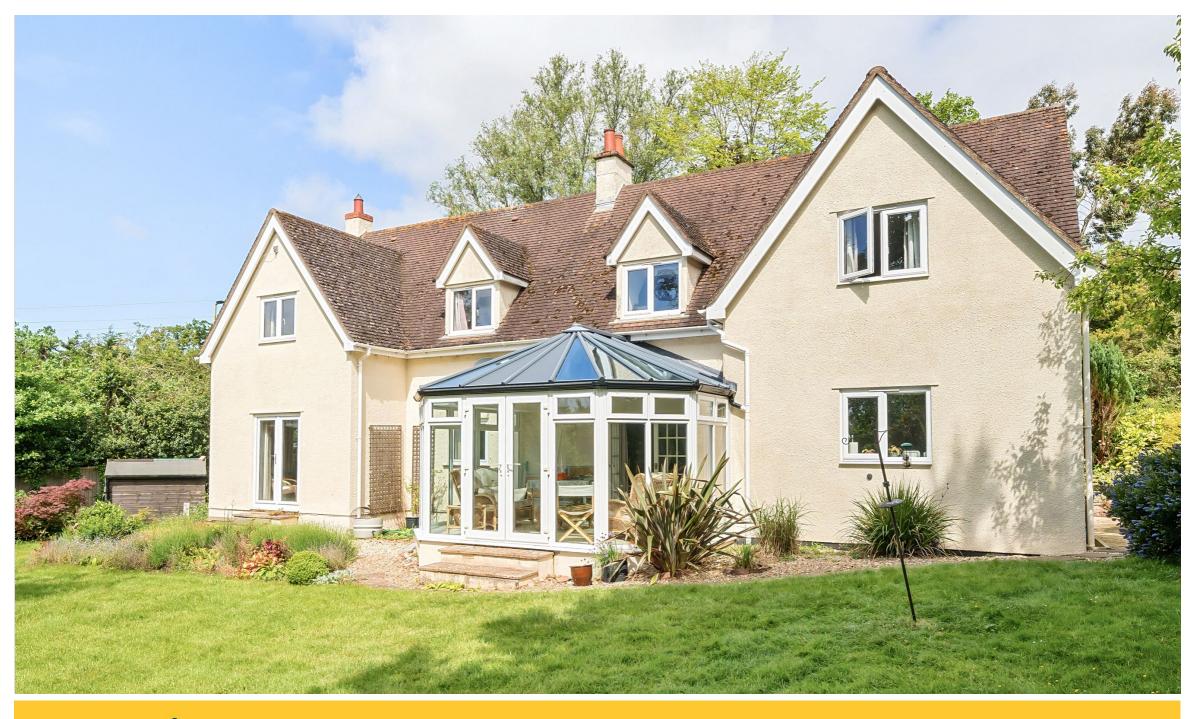

## **EXTON COTTAGE**

EXTON, EXETER, EX3 OPJ

Exton Cottage is a spacious 4 bedroom detached property in the sought after village of Exton, situated on a large plot of approximately 1/2 an acre. The original cottage dates back to the early 1900's, and was substantially extended in the 1980s to create a large family home.

#### THE PROPERTY

The front door leads to an enclosed porch with inner door to the central hallway. From here the ground floor reception rooms are accessed and the staircase extends to the first floor. The sitting room on the West side of the house is a light and spacious room with dual aspect to the rear garden and side. Patio doors open onto the garden and allow light to flood in. Adjacent to the sitting room are the cloak room and the study, also with a rear aspect window overlooking the garden, and adjoining the study is the dining room; a versatile space central to the building. From here, double doors lead through to the conservatory which is perhaps the most charming feature of the house with its 180 degree views across the garden.