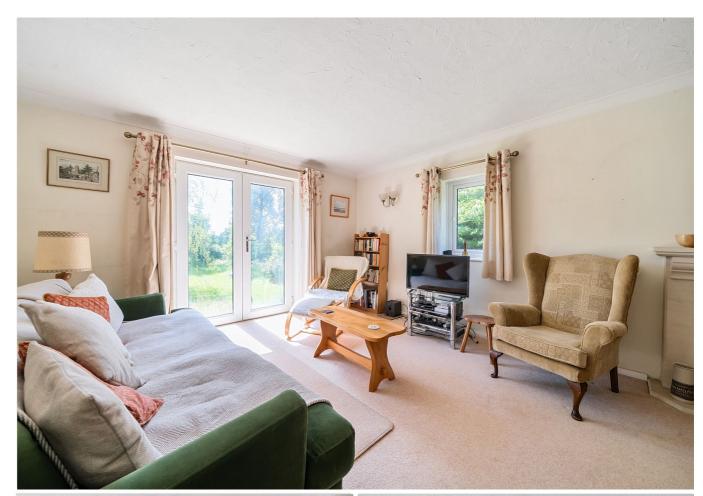

#### THE PROPERTY

The front door leads to an enclosed porch with inner door to the central hallway. From here the ground floor reception rooms are accessed and the staircase extends to the first floor. The sitting room on the West side of the house is a light and spacious room with dual aspect to the rear garden and side. Patio doors open onto the garden and allow light to flood in. Adjacent to the sitting room are the cloak room and the study, also with a rear aspect window overlooking the garden, and adjoining the study is the dining room; a versatile space central to the building. From here, double doors lead through to the conservatory which is perhaps the most charming feature of the house with its 180 degree views across the garden.