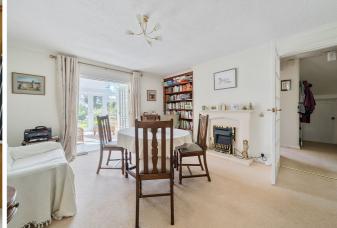

#### THE PROPERTY

The front door leads to an enclosed porch with inner door to the central hallway. From here the ground floor reception rooms are accessed and the staircase extends to the first floor. The sitting room on the West side of the house is a light and spacious room with dual aspect to the rear garden and side. Patio doors open onto the garden and allow light to flood in. Adjacent to the sitting room are the cloak room and the study, also with a rear aspect window overlooking the garden, and adjoining the study is the dining room; a versatile space central to the building. From here, double doors lead through to the conservatory which is perhaps the most charming feature of the house with its 180 degree views across the garden.