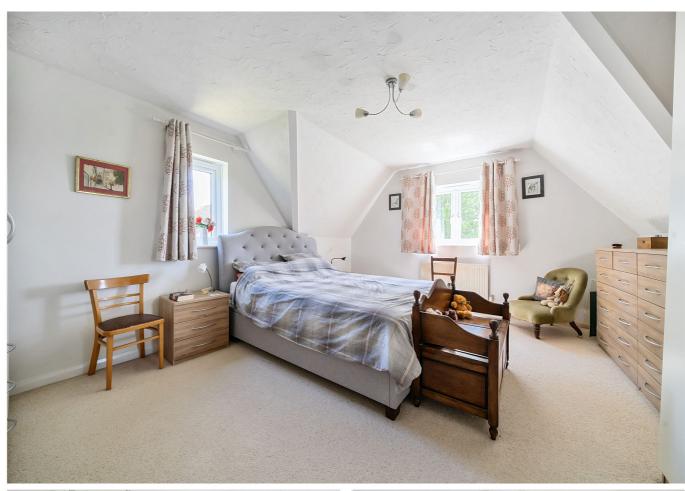

The first floor is configured to maximise the views, with all four double bedrooms positioned to the rear of the building, overlooking the garden. The master bedroom is dual aspect with a good size en-suite and the second bedroom also benefits from an en-suite shower room. The family bathroom features a corner elliptical bath, low level WC and corner pedestal wash hand basin. There are also several recessed storage cupboards accessed from the landing.