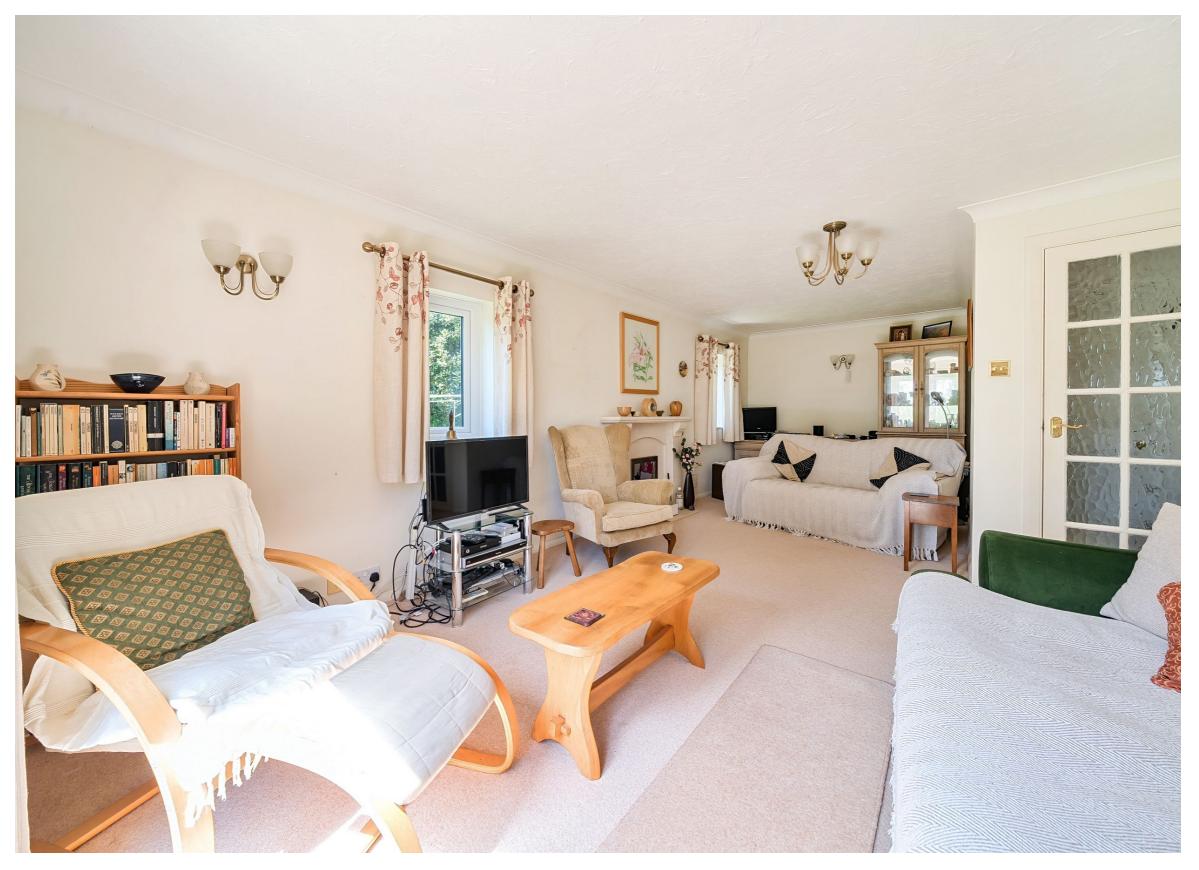

#### THE PROPERTY

The front door leads to an enclosed porch with inner door to the central hallway. From here the ground floor reception rooms are accessed and the staircase extends to the first floor. The sitting room on the West side of the house is a light and spacious room with dual aspect to the rear garden and side. Patio doors open onto the garden and allow light to flood in. Adjacent to the sitting room are the cloak room and the study, also with a rear aspect window overlooking the garden, and adjoining the study is the dining room; a versatile space central to the building. From here, double doors lead through to the conservatory which is perhaps the most charming feature of the house with its 180 degree views across the garden.