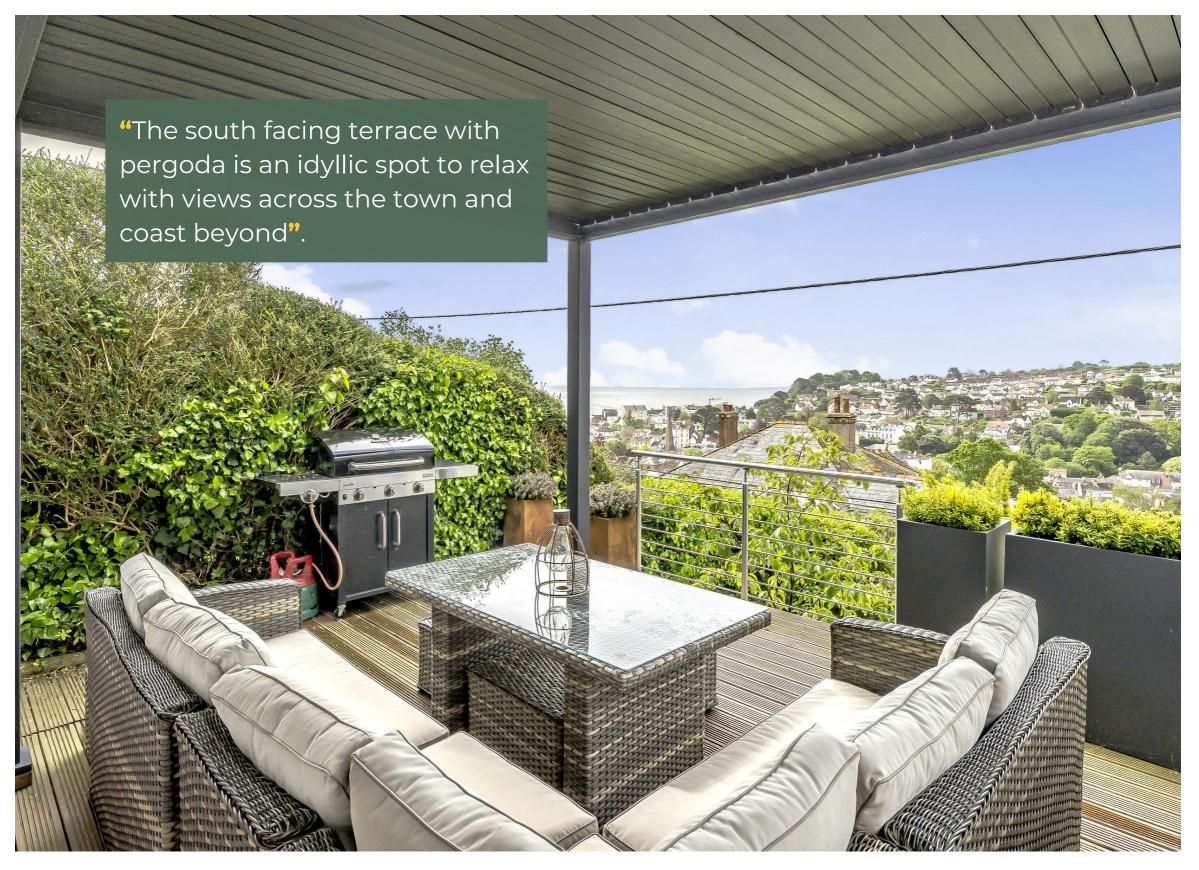

#### **OUTSIDE**

Outside one of the standout features of the property is the front terrace with pergola (with retractable sun screens). This south facing position received sun throughout the day and it the perfect place to relax and enjoy the views. The terraced rear garden benefits from two raised decking areas which also enjoy the views. One has an attractive summer house which can also be used as a home office. At the front of the property, adjacent to the driveway is the car port and garage with electric roller door. Mature shrubs, hedges, and fruit trees adorn the borders, enhancing the curb appeal of the property.