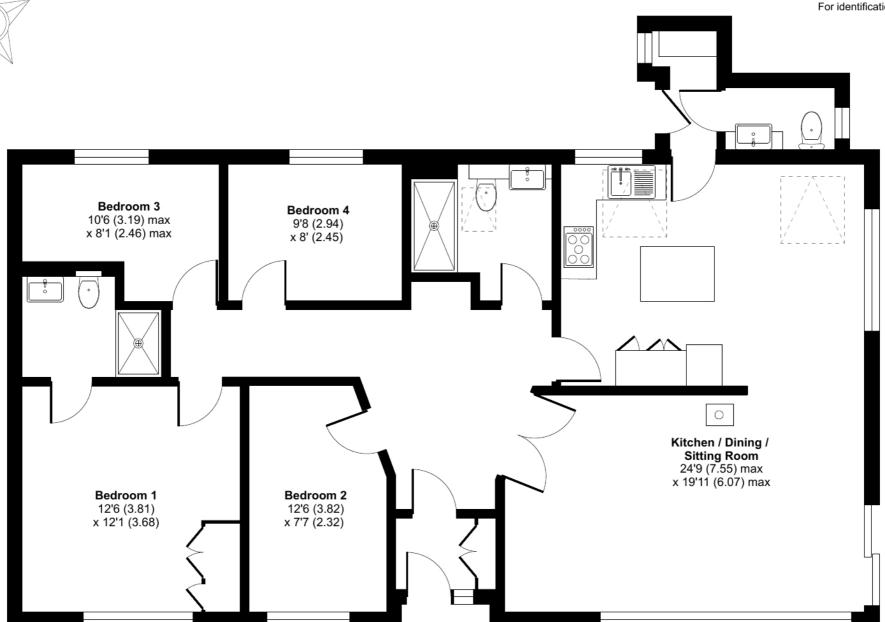

## **Summerland Avenue, Dawlish, EX7**

Approximate Area = 1195 sq ft / 111 sq m

For identification only - Not to scale

**GROUND FLOOR** 

Floor plan produced in accordance with RICS Property Measurement Standards incorporating International Property Measurement Standards (IPMS2 Residential). © nichecom 2024. Produced for Robert Williams Ltd. REF: 1124223