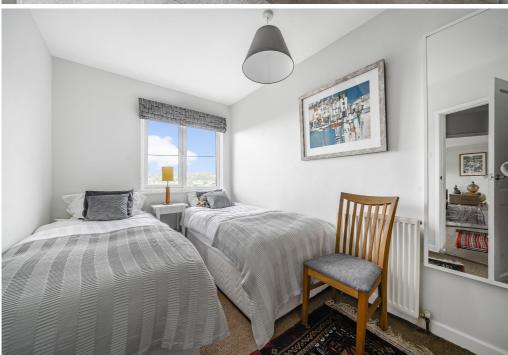

The bedrooms are positioned on the west side of the house with the large master bedroom enjoying a front aspect and the accompanying views. There is a modern en-suite shower room with thermostatic rainfall shower and glass screen, WC and wash hand basin. The second bedroom is also positioned to the front of the building with the two further bedrooms to the rear. The family bathroom, also boasting a quality finish, is accessed from the hallway and features an enclosed double shower cubicle, concealed system WC, wash hand basin with mixer tap, and Velux window.