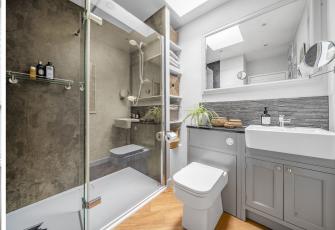

The bedrooms are positioned on the west side of the house with the large master bedroom enjoying a front aspect and the accompanying views. There is a modern en-suite shower room with thermostatic rainfall shower and glass screen, WC and wash hand basin. The second bedroom is also positioned to the front of the building with the two further bedrooms to the rear. The family bathroom, also boasting a quality finish, is accessed from the hallway and features an enclosed double shower cubicle, concealed system WC, wash hand basin with mixer tap, and Velux window.