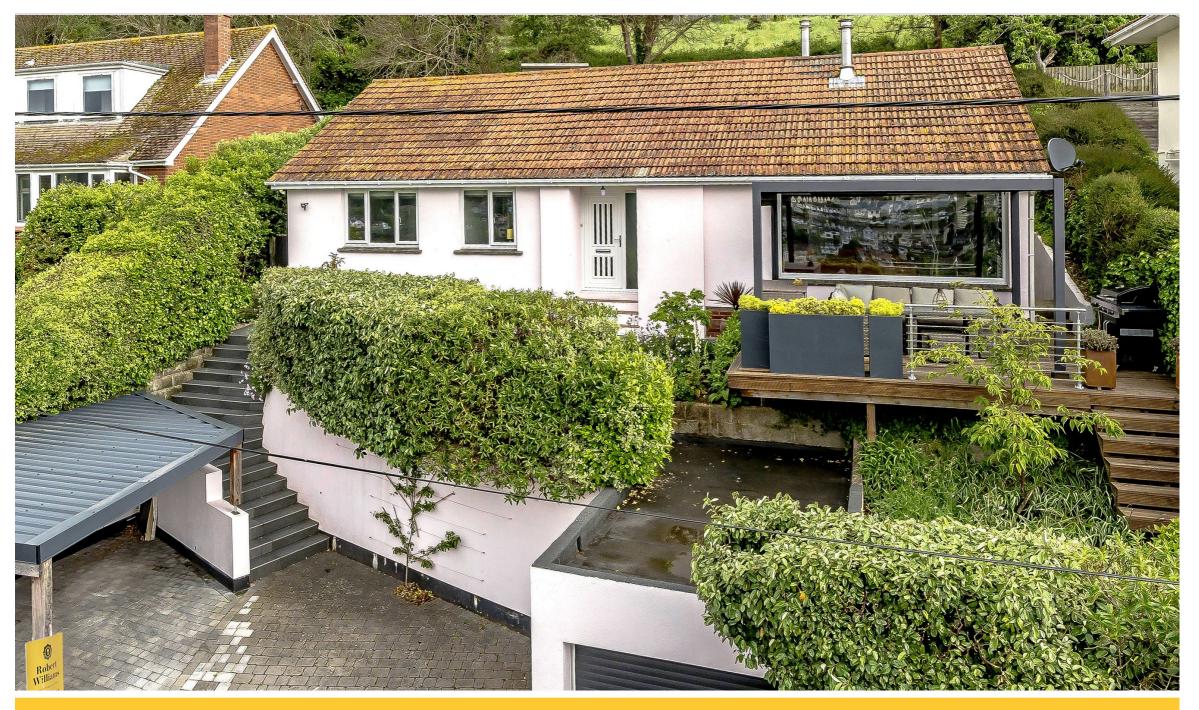

#### THE PROPERTY

The property is approached via a driveway and steps leading to the front door. An entrance porch houses a coat and shoe cupboard and leads through to the central hallway. From here double doors connect the spacious living room in which the large front aspect window immediately draws the eye to the panoramic views. This room also features a modern woodburner and a sliding door to the front terrace.

#### **OUTSIDE**

Outside one of the standout features of the property is the front terrace with pergola (with retractable sun screens). This south facing position received sun throughout the day and it the perfect place to relax and enjoy the views. The terraced rear garden benefits from two raised decking areas which also enjoy the views. One has an attractive summer house which can also be used as a home office. At the front of the property, adjacent to the driveway is the car port and garage with electric roller door. Mature shrubs, hedges, and fruit trees adorn the borders, enhancing the curb appeal of the property.