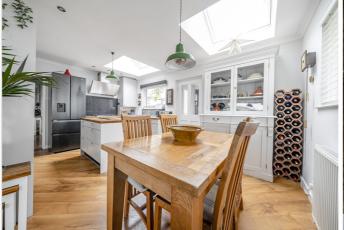

An open entrance leads from the living room to the open plan kitchen/dining room. The kitchen area boasts matching shaker style cupboards and drawers with solid oak work surfaces, island unit, a double bowl Belfast ceramic sink with mixer tap, and integrated appliances including two ovens and five ring gas hob. Two Velux windows allow light to flood in. A door connects the kitchen directly to the hallway another at the rear leads to the garden and WC/utility, which has plumbing for washing machine and tumble dryer.