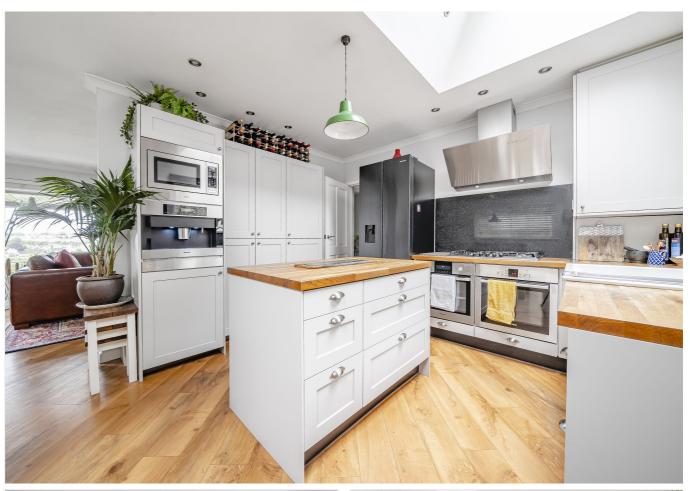

An open entrance leads from the living room to the open plan kitchen/dining room. The kitchen area boasts matching shaker style cupboards and drawers with solid oak work surfaces, island unit, a double bowl Belfast ceramic sink with mixer tap, and integrated appliances including two ovens and five ring gas hob. Two Velux windows allow light to flood in. A door connects the kitchen directly to the hallway another at the rear leads to the garden and WC/utility, which has plumbing for washing machine and tumble dryer.