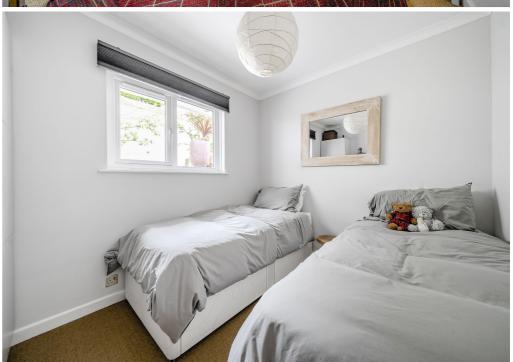

The bedrooms are positioned on the west side of the house with the large master bedroom enjoying a front aspect and the accompanying views. There is a modern en-suite shower room with thermostatic rainfall shower and glass screen, WC and wash hand basin. The second bedroom is also positioned to the front of the building with the two further bedrooms to the rear. The family bathroom, also boasting a quality finish, is accessed from the hallway and features an enclosed double shower cubicle, concealed system WC, wash hand basin with mixer tap, and Velux window.