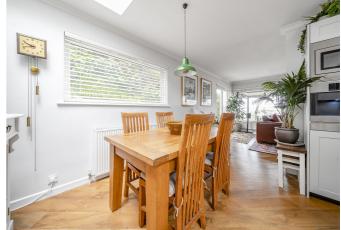

An open entrance leads from the living room to the open plan kitchen/dining room. The kitchen area boasts matching shaker style cupboards and drawers with solid oak work surfaces, island unit, a double bowl Belfast ceramic sink with mixer tap, and integrated appliances including two ovens and five ring gas hob. Two Velux windows allow light to flood in. A door connects the kitchen directly to the hallway another at the rear leads to the garden and WC/utility, which has plumbing for washing machine and tumble dryer.