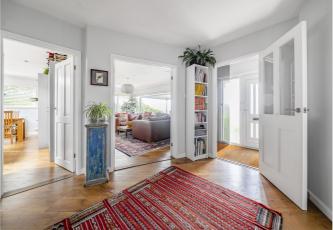

#### THE PROPERTY

The property is approached via a driveway and steps leading to the front door. An entrance porch houses a coat and shoe cupboard and leads through to the central hallway. From here double doors connect the spacious living room in which the large front aspect window immediately draws the eye to the panoramic views. This room also features a modern woodburner and a sliding door to the front terrace.