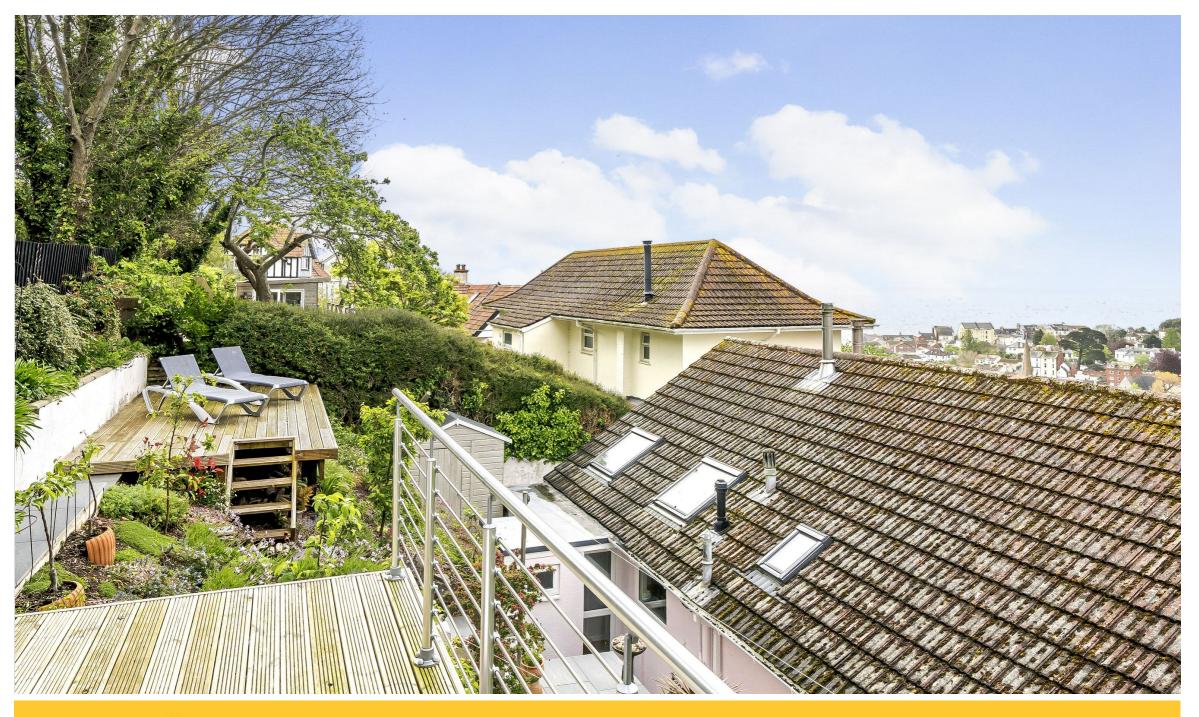

#### **OUTSIDE**

Outside one of the standout features of the property is the front terrace with pergola (with retractable sun screens). This south facing position received sun throughout the day and it the perfect place to relax and enjoy the views. The terraced rear garden benefits from two raised decking areas which also enjoy the views. One has an attractive summer house which can also be used as a home office. At the front of the property, adjacent to the driveway is the car port and garage with electric roller door. Mature shrubs, hedges, and fruit trees adorn the borders, enhancing the curb appeal of the property.