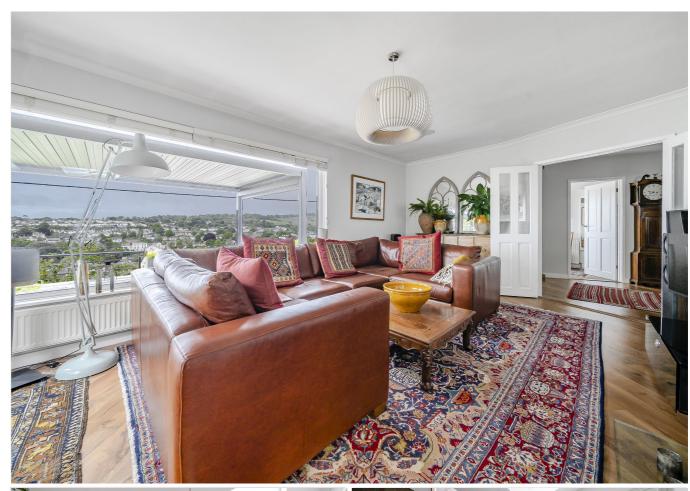

#### THE PROPERTY

The property is approached via a driveway and steps leading to the front door. An entrance porch houses a coat and shoe cupboard and leads through to the central hallway. From here double doors connect the spacious living room in which the large front aspect window immediately draws the eye to the panoramic views. This room also features a modern woodburner and a sliding door to the front terrace.