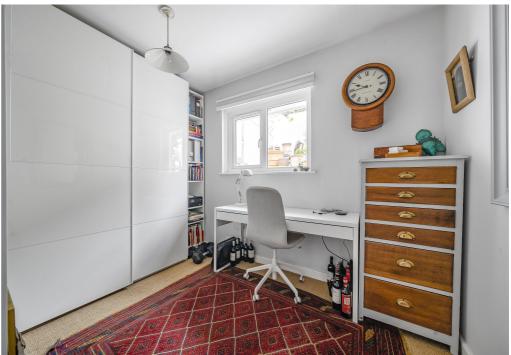

The bedrooms are positioned on the west side of the house with the large master bedroom enjoying a front aspect and the accompanying views. There is a modern en-suite shower room with thermostatic rainfall shower and glass screen, WC and wash hand basin. The second bedroom is also positioned to the front of the building with the two further bedrooms to the rear. The family bathroom, also boasting a quality finish, is accessed from the hallway and features an enclosed double shower cubicle, concealed system WC, wash hand basin with mixer tap, and Velux window.

#### **OUR OPINION**

Overall, this lovely home presents a turn key purchase and viewing is highly recommended to fully grasp the quality of accommodation. There is also a large loft space with potential for conversion into further accommodation.