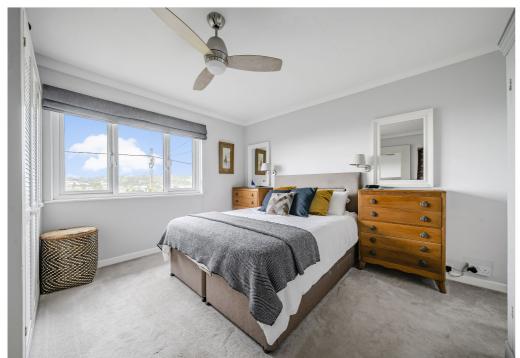

The bedrooms are positioned on the west side of the house with the large master bedroom enjoying a front aspect and the accompanying views. There is a modern en-suite shower room with thermostatic rainfall shower and glass screen, WC and wash hand basin. The second bedroom is also positioned to the front of the building with the two further bedrooms to the rear. The family bathroom, also boasting a quality finish, is accessed from the hallway and features an enclosed double shower cubicle, concealed system WC, wash hand basin with mixer tap, and Velux window.