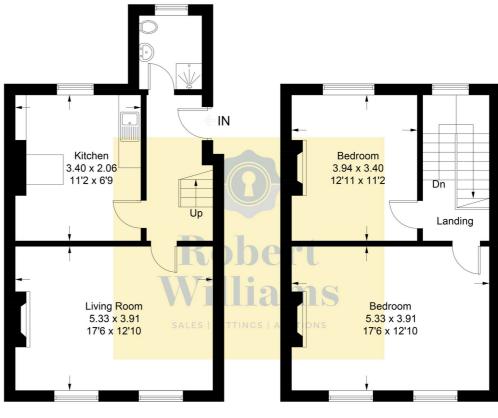

## Flat 3, 15 Union Road, Exeter, EX4 6HX

Approximate Gross Internal Area = 88.8 sq m / 956 sq ft

Ground Floor

Illustration for identification purposes only, measurements are approximate, not to scale. floorplansUsketch.com © (ID1081500)

**First Floor** 

Robert Williams Estate Agents, 2 Southernhay West, Exeter, EX1 1JG
Tel: 01392 204800 • sales@robertwilliams.co.uk • robertwilliams.co.uk

IMPORTANT: we would like to inform prospective purchasers that these sales particulars have been prepared as a general guide only. A detailed survey has not been carried out, nor the services, appliances and fittings tested. Room sizes should not be relied upon for furnishing purposes and are approximate. If floor plans are included, they are for guidance only and illustration purposes only and may not be to scale. If there are any important matters likely to affect your decision to buy, please contact us before viewing the property.