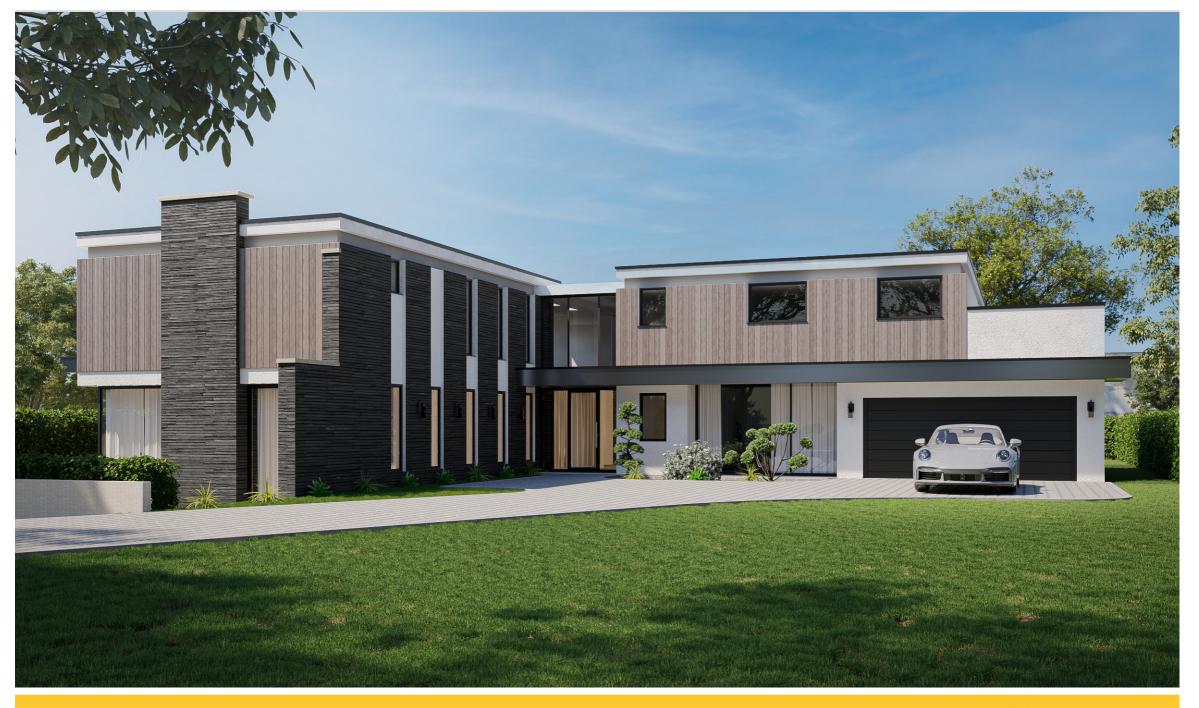

## Due for completion in early 2025, this bespoke circa 5000 sqft property will be a truly special new home.

Designed by esteemed architect Darrell Willocks and under construction by a highly regarded local developer, the property presents a very rare opportunity to acquire a stunning, individual new build, which can be finished internally to the buyer's taste and specification.

The building design incorporates a stylish combination of cladding and render, with floor to ceiling windows/doors on three elevations, and central atrium allowing light to flood in.

Internally, the layout is ideal for modern living with open plan kitchen/sitting room and also featuring large lounge, study, gym and utility and cloakroom on the ground floor. Space has been allowed for a lift to the first floor subject to a buyers needs, and there is also a wide staircase. On this level there are five bedrooms and four bathrooms, including large master en-suite with dressing room and balcony.

The property is set within a peaceful 1/2 acre plot, accessed from West Hill Road, on the outskirts of the village. The A30 is accessed with a short drive with Exeter only 20 minutes East and London via the A303 approximately three hours distant.