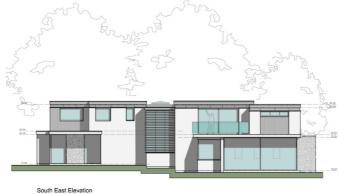

The building design incorporates a stylish combination of cladding and render, with floor to ceiling windows/doors on three elevations, and central atrium allowing light to flood in.

Internally, the layout is ideal for modern living with open plan kitchen/sitting room and also featuring large lounge, study, gym and utility and cloakroom on the ground floor. Space has been allowed for a lift to the first floor subject to a buyers needs, and there is also a wide staircase. On this level there are five bedrooms and four bathrooms, including large master en-suite with dressing room and balcony.