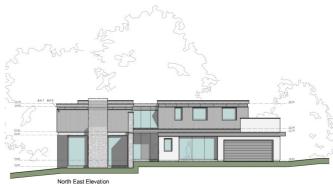

The building design incorporates a stylish combination of cladding and render, with floor to ceiling windows/doors on three elevations, and central atrium allowing light to flood in.

Internally, the layout is ideal for modern living with open plan kitchen/sitting room and also featuring large lounge, study, gym and utility and cloakroom on the ground floor. Space has been allowed for a lift to the first floor subject to a buyers needs, and there is also a wide staircase. On this level there are five bedrooms and four bathrooms, including large master en-suite with dressing room and balcony.