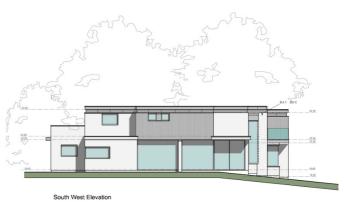

The building design incorporates a stylish combination of cladding and render, with floor to ceiling windows/doors on three elevations, and central atrium allowing light to flood in.

Internally, the layout is ideal for modern living with open plan kitchen/sitting room and also featuring large lounge, study, gym and utility and cloakroom on the ground floor. Space has been allowed for a lift to the first floor subject to a buyers needs, and there is also a wide staircase. On this level there are five bedrooms and four bathrooms, including large master en-suite with dressing room and balcony.