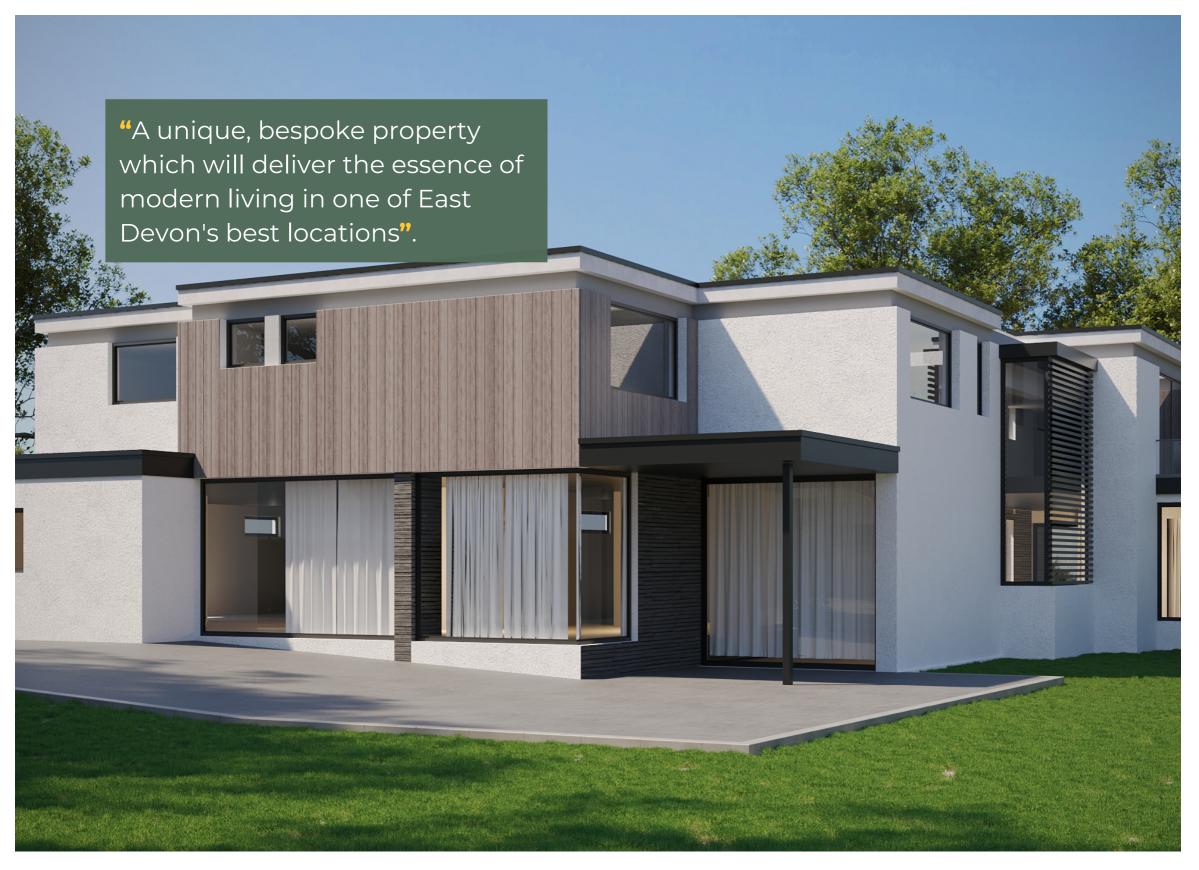

## Due for completion in early 2025, this bespoke circa 5000 sqft property will be a truly special new home.

Designed by esteemed architect Darrell Willocks and under construction by a highly regarded local developer, the property presents a very rare opportunity to acquire a stunning, individual new build, which can be finished internally to the buyer's taste and specification.

The building design incorporates a stylish combination of cladding and render, with floor to ceiling windows/doors on three elevations, and central atrium allowing light to flood in.

Internally, the layout is ideal for modern living with open plan kitchen/sitting room and also featuring large lounge, study, gym and utility and cloakroom on the ground floor. Space has been allowed for a lift to the first floor subject to a buyers needs, and there is also a wide staircase. On this level there are five bedrooms and four bathrooms, including large master en-suite with dressing room and balcony.