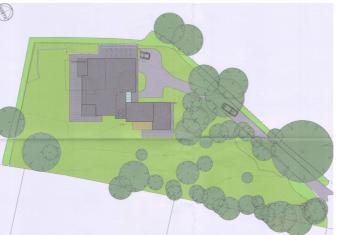

The property is set within a peaceful 1/2 acre plot, accessed from West Hill Road, on the outskirts of the village. The A30 is accessed with a short drive with Exeter only 20 minutes East and London via the A303 approximately three hours distant.