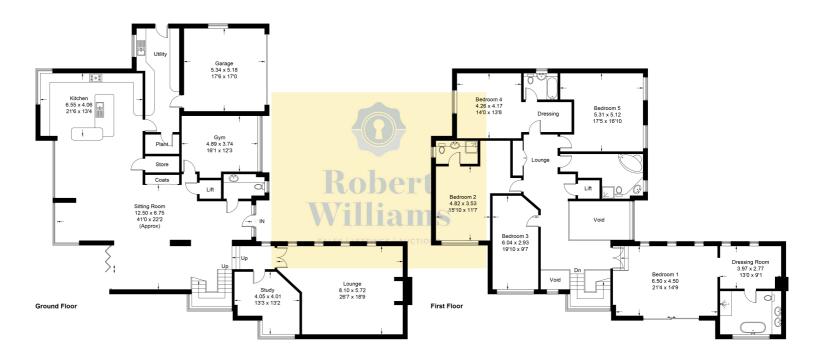

The building design incorporates a stylish combination of cladding and render, with floor to ceiling windows/doors on three elevations, and central atrium allowing light to flood in.

Internally, the layout is ideal for modern living with open plan kitchen/sitting room and also featuring large lounge, study, gym and utility and cloakroom on the ground floor. Space has been allowed for a lift to the first floor subject to a buyers needs, and there is also a wide staircase. On this level there are five bedrooms and four bathrooms, including large master en-suite with dressing room and balcony.

## **Devon Banks**

Approximate Gross Internal Area = 461.4 sq m / 4966 sq ft (Including Garage & Excluding Voids)

Illustration for identification purposes only, measurements are approximate, not to scale. floorplansUsketch.com © (ID1079085)