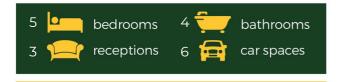

The building design incorporates a stylish combination of cladding and render, with floor to ceiling windows/doors on three elevations, and central atrium allowing light to flood in.

Internally, the layout is ideal for modern living with open plan kitchen/sitting room and also featuring large lounge, study, gym and utility and cloakroom on the ground floor. Space has been allowed for a lift to the first floor subject to a buyers needs, and there is also a wide staircase. On this level there are five bedrooms and four bathrooms, including large master en-suite with dressing room and balcony.

Local Authority: East Devon Council

Council Tax Band: TBC

Tenure: Freehold

Services: Mains water and drainage

**Energy Efficiency Rating:** TBC

Floor Area: 4966 sqft