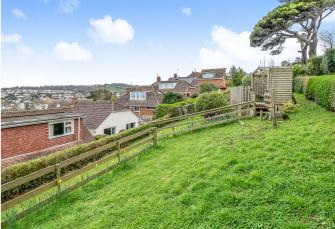

The rear garden is a double width plot to the back of the main house and again offers stunning views of the town and out to sea. It is largely laid to lawn with a wooden framed summerhouse/viewing gallery.

The properties have plenty of storage options throughout including large store room/secure shed beyond one of the terraces.

The property has two garages located a short distance up Meldrum Close on the opposite side of the road, and there is parking space to the front of these and one of the garages is extended.