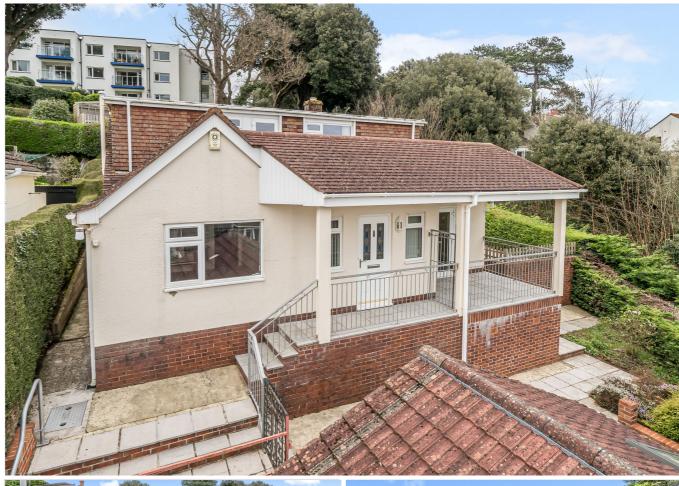

The second floor has bathroom and a further three bedrooms, one offering large balcony with sea views.

The detached modern annexe has reception room opening to fitted kitchen, and then on the second floor two bedrooms and bathroom.

The properties have plenty of storage options throughout including large store room/secure shed beyond one of the terraces.

The property has two garages located a short distance up Meldrum Close on the opposite side of the road, and there is parking space to the front of these and one of the garages is extended.