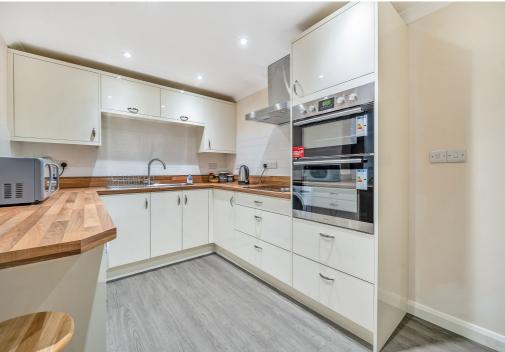

The main house internal accommodation is set over two floors and features on the first floor an extensive living room opening to balcony with views, two bedrooms, bathroom, kitchen + utility, and conservatory.