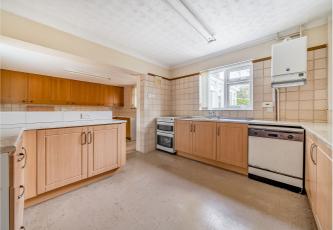

The main house internal accommodation is set over two floors and features on the first floor an extensive living room opening to balcony with views, two bedrooms, bathroom, kitchen + utility, and conservatory.