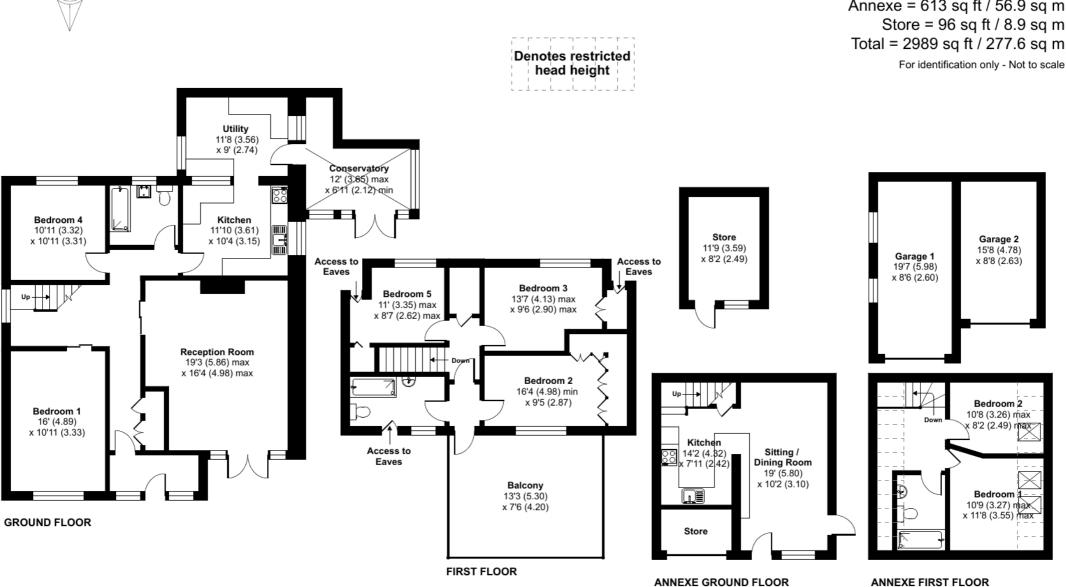

The main house internal accommodation is set over two floors and features on the first floor an extensive living room opening to balcony with views, two bedrooms, bathroom, kitchen + utility, and conservatory.

The second floor has bathroom and a further three bedrooms, one offering large balcony with sea views.

The detached modern annexe has reception room opening to fitted kitchen, and then on the second floor two bedrooms and bathroom.

The rear garden is a double width plot to the back of the main house and again offers stunning views of the town and out to sea. It is largely laid to lawn with a wooden framed summerhouse/viewing gallery.

The properties have plenty of storage options throughout including large store room/secure shed beyond one of the terraces.

The property has two garages located a short distance up Meldrum Close on the opposite side of the road, and there is parking space to the front of these and one of the garages is extended.

# Meldrum Close, Dawlish, EX7

Approximate Area = 1847 sq ft / 171.6 sq m Limited Use Area(s) = 115 sq ft / 10.7 sq m Garage = 318 sq ft / 29.5 sq m Annexe = 613 sq ft / 56.9 sq mStore = 96 sq ft / 8.9 sq m