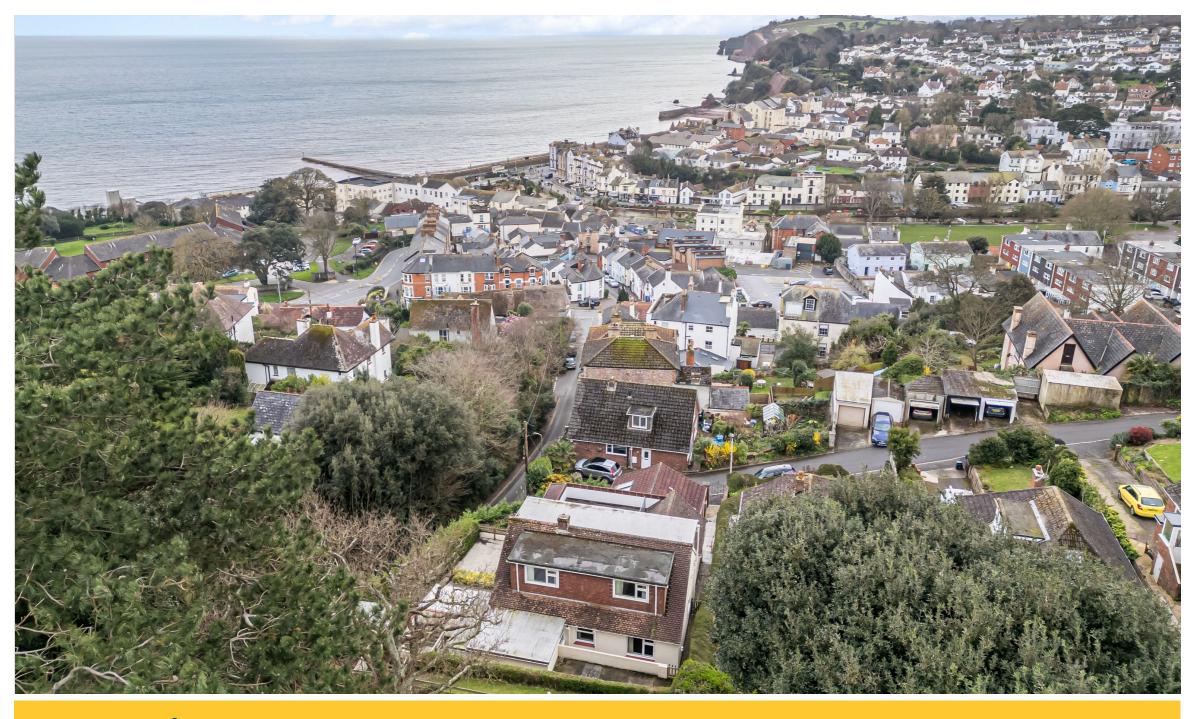

### **MELDRUM CLOSE**

DAWLISH, DEVON EX7 9JL

Located on a quiet cul de sac and situated on an elevated plot that provides wonderful views from its mixture of balconies, terraces and double garden plots, this five bedroom extended house also has a detached modern two bedroom annexe.

## The Property

A FIVE BEDROOM FAMILY HOME WITH DETACHED ANNEXE SITUATED IN AN ELEVATED POSITION ON THE SIDE OF A VALLEY, OVERLOOKING THE PRETTY REGENCY TOWN OF DAWLISH AND OFFERING GLORIOUS VIEWS TOWARDS THE SEA.

#### THE LOCATION

Dawlish is a popular sea side town with its traditional sea front and beach with the accompanying world renowned coastal railway line on the front forming part of Brunel's historic atmospheric rail line.