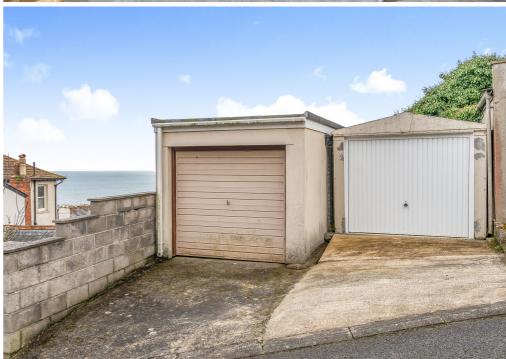

The properties have plenty of storage options throughout including large store room/secure shed beyond one of the terraces.

The property has two garages located a short distance up Meldrum Close on the opposite side of the road, and there is parking space to the front of these and one of the garages is extended.

#### **DIRECTIONS**

Entering the town of Dawlish on the Exeter Road turn right onto Strand Hill then turn left on to Meldrum Close. The property is the first on the right hand side. The two garages with parking to their front, are a short distance along on the left hand side.