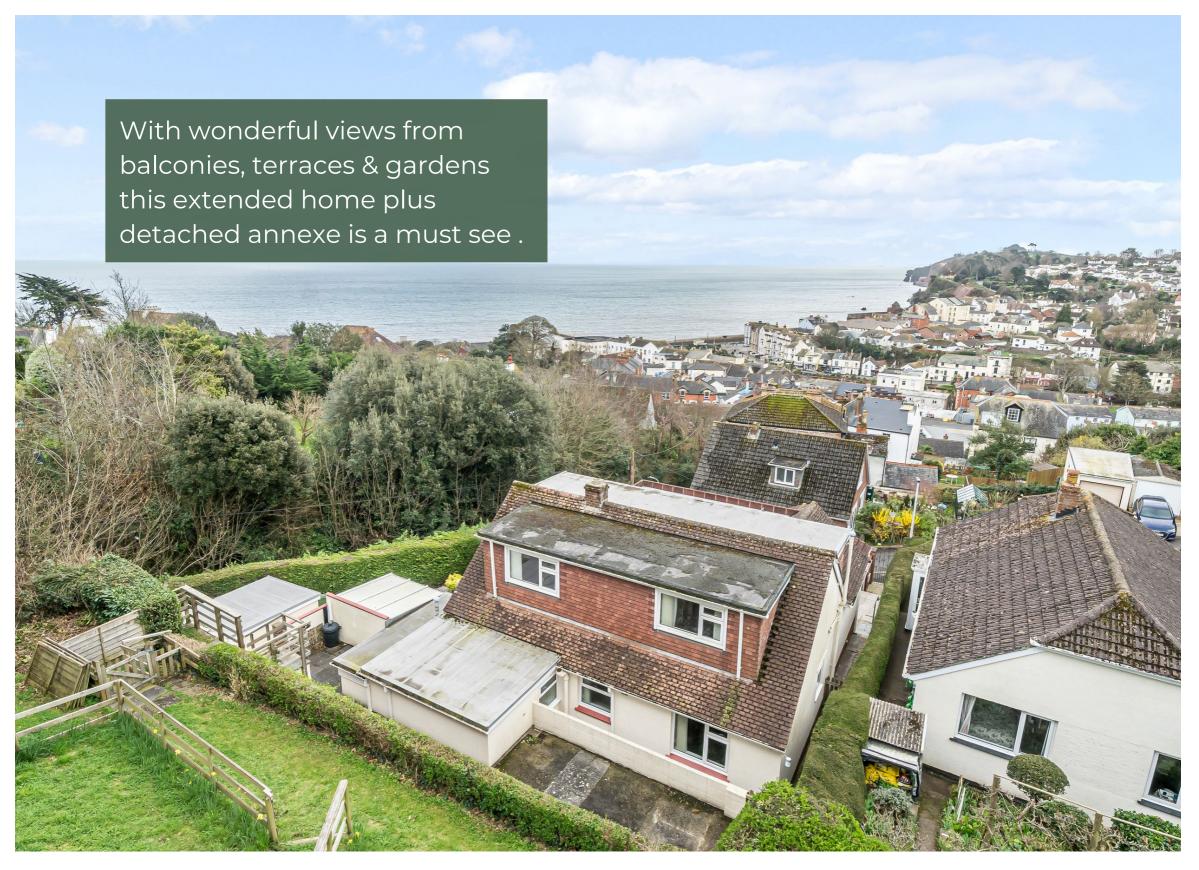

### **MELDRUM CLOSE**

DAWLISH, DEVON EX7 9JL

Located on a quiet cul de sac and situated on an elevated plot that provides wonderful views from its mixture of balconies, terraces and double garden plots, this five bedroom extended house also has a detached modern two bedroom annexe.

## The Property

A FIVE BEDROOM FAMILY HOME WITH DETACHED ANNEXE SITUATED IN AN ELEVATED POSITION ON THE SIDE OF A VALLEY, OVERLOOKING THE PRETTY REGENCY TOWN OF DAWLISH AND OFFERING GLORIOUS VIEWS TOWARDS THE SEA.

The rear garden is a double width plot to the back of the main house and again offers stunning views of the town and out to sea. It is largely laid to lawn with a wooden framed summerhouse/viewing gallery.