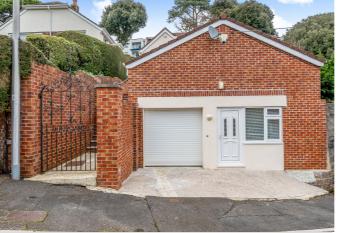

The properties have plenty of storage options throughout including large store room/secure shed beyond one of the terraces.

The property has two garages located a short distance up Meldrum Close on the opposite side of the road, and there is parking space to the front of these and one of the garages is extended.

#### **DIRECTIONS**

Entering the town of Dawlish on the Exeter Road turn right onto Strand Hill then turn left on to Meldrum Close. The property is the first on the right hand side. The two garages with parking to their front, are a short distance along on the left hand side.