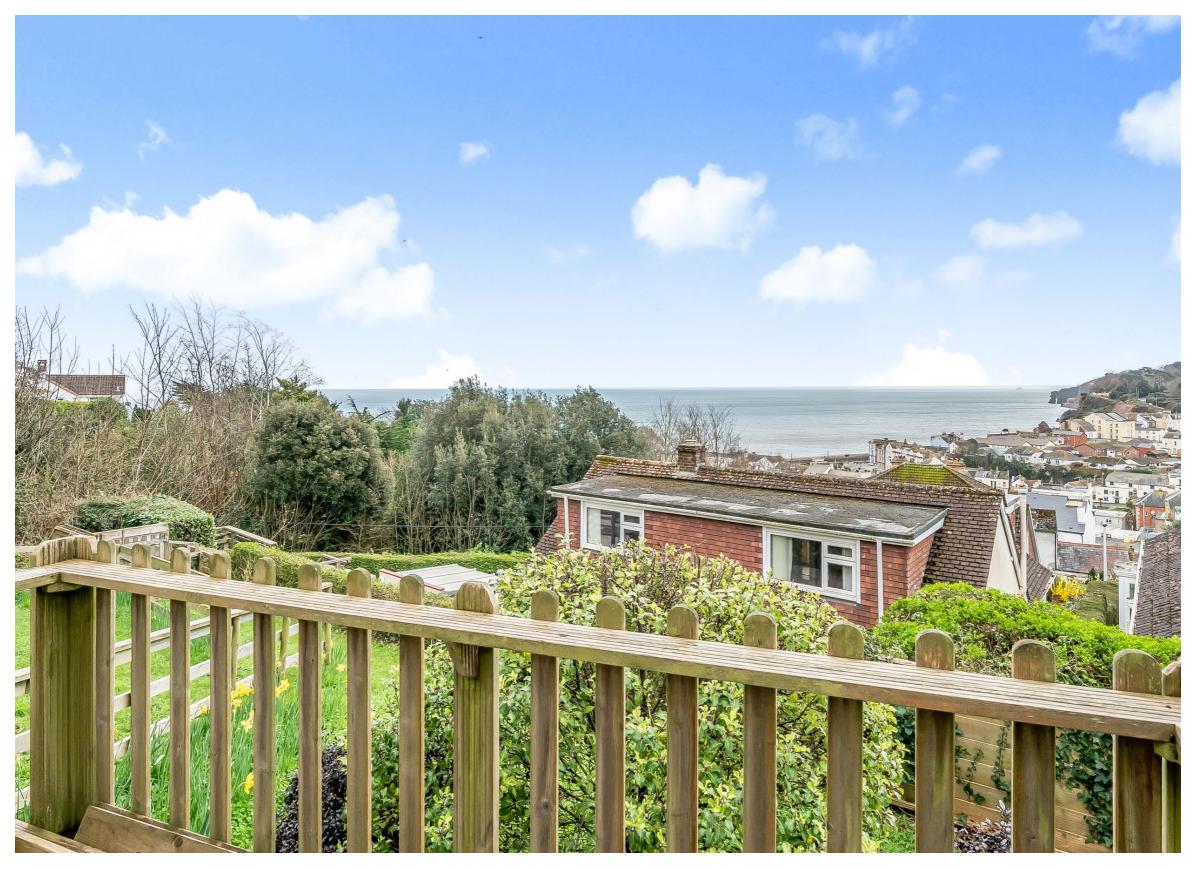

### **MELDRUM CLOSE**

DAWLISH, DEVON EX7 9JL

Located on a quiet cul de sac and situated on an elevated plot that provides wonderful views from its mixture of balconies, terraces and double garden plots, this five bedroom extended house also has a detached modern two bedroom annexe.

## The Property

A FIVE BEDROOM FAMILY HOME WITH DETACHED ANNEXE SITUATED IN AN ELEVATED POSITION ON THE SIDE OF A VALLEY, OVERLOOKING THE PRETTY REGENCY TOWN OF DAWLISH AND OFFERING GLORIOUS VIEWS TOWARDS THE SEA.

The rear garden is a double width plot to the back of the main house and again offers stunning views of the town and out to sea. It is largely laid to lawn with a wooden framed summerhouse/viewing gallery.