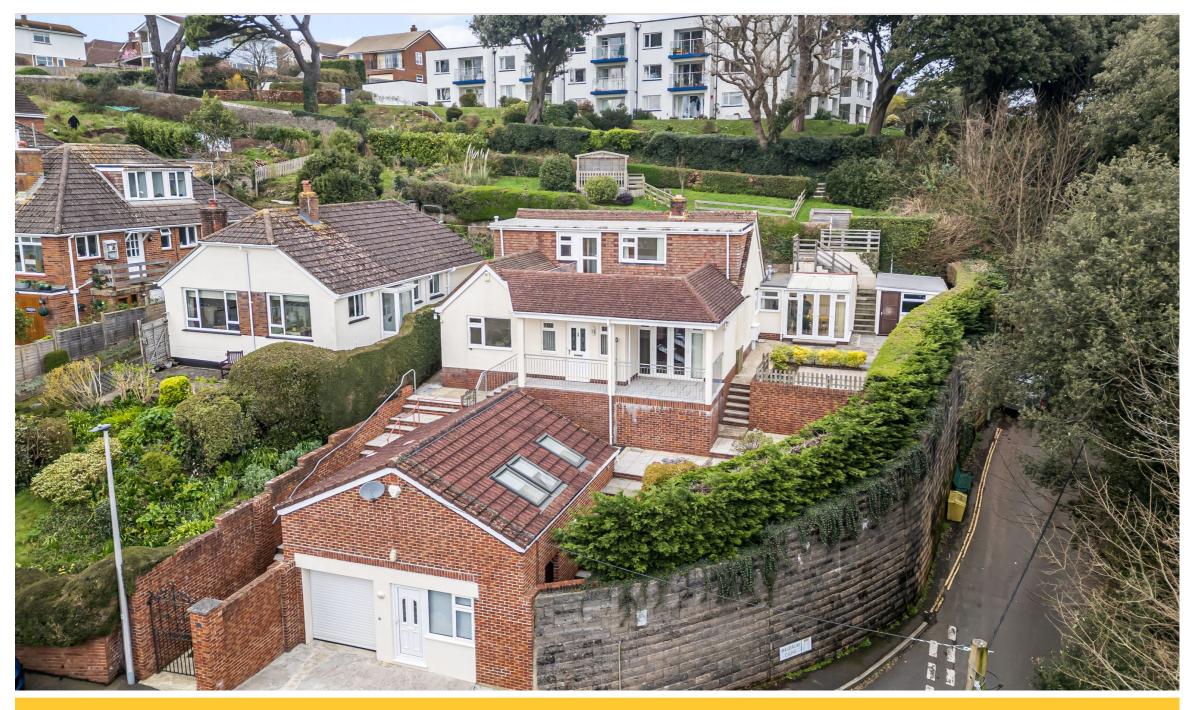

### **MELDRUM CLOSE**

DAWLISH, DEVON EX7 9JL

Located on a quiet cul de sac and situated on an elevated plot that provides wonderful views from its mixture of balconies, terraces and double garden plots, this five bedroom extended house also has a detached modern two bedroom annexe.

## The Property

A FIVE BEDROOM FAMILY HOME WITH DETACHED ANNEXE SITUATED IN AN ELEVATED POSITION ON THE SIDE OF A VALLEY, OVERLOOKING THE PRETTY REGENCY TOWN OF DAWLISH AND OFFERING GLORIOUS VIEWS TOWARDS THE SEA.

The properties have plenty of storage options throughout including large store room/secure shed beyond one of the terraces.

The property has two garages located a short distance up Meldrum Close on the opposite side of the road, and there is parking space to the front of these and one of the garages is extended.

#### **DIRECTIONS**

Entering the town of Dawlish on the Exeter Road turn right onto Strand Hill then turn left on to Meldrum Close. The property is the first on the right hand side. The two garages with parking to their front, are a short distance along on the left hand side.