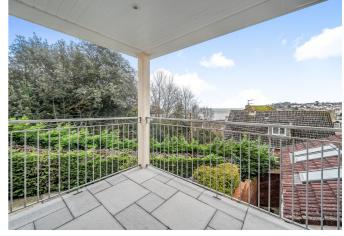

The main house internal accommodation is set over two floors and features on the first floor an extensive living room opening to balcony with views, two bedrooms, bathroom, kitchen + utility, and conservatory.

The rear garden is a double width plot to the back of the main house and again offers stunning views of the town and out to sea. It is largely laid to lawn with a wooden framed summerhouse/viewing gallery.