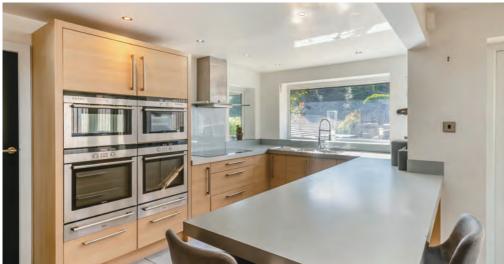

The lounge is a standout space, boasting a feature fireplace that adds warmth and charm, making it the perfect spot to relax during the colder months.

The heart of any home is the kitchen. Wood Leigh features a modern kitchen equipped with integrated appliances. The kitchen's contemporary design is complemented by ample storage space and a large extension to the work surface creates an island that is perfect for food preparation or casual dining making it a functional space for everyday meals.