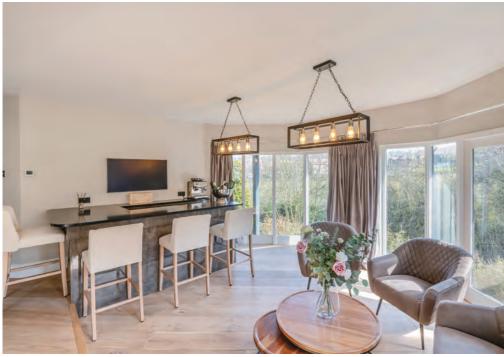

The primary reception rooms include a generously proportioned lounge which leads into a fabulous entertaining area and includes a bar area with lovely open views and doors leading out to the garden, encouraging sociable summer entertaining.

The lounge is a standout space, boasting a feature fireplace that adds warmth and charm, making it the perfect spot to relax during the colder months.

The heart of any home is the kitchen. Wood Leigh features a modern kitchen equipped with integrated appliances. The kitchen's contemporary design is complemented by ample storage space and a large extension to the work surface creates an island that is perfect for food preparation or casual dining making it a functional space for everyday meals.