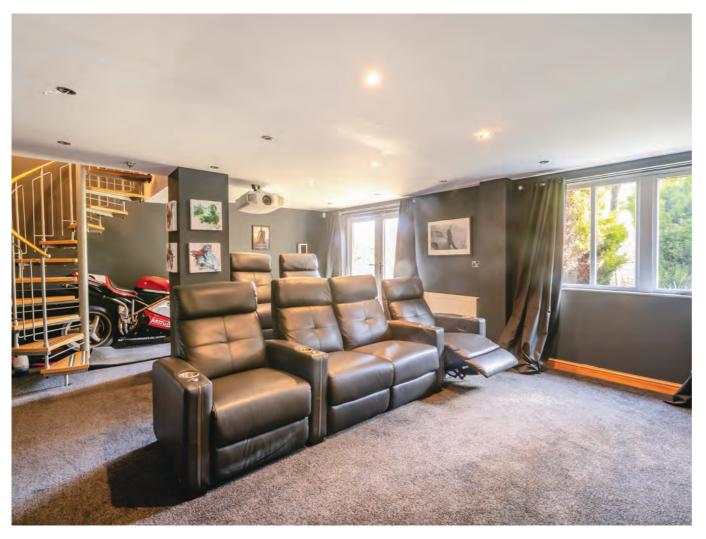

#### LOWER GROUND FLOOR

The home cinema room is the ultimate entertainment space designed for an immersive movie-watching experience. Featuring plush reclining seats and dim ambient lighting, this room replicates the magic of a real theatre within the comfort of your home. A large projection screen serves as the focal point, complemented by a surround sound system to offer clear and dramatic audio. Dark-coloured walls enhance the cinematic atmosphere. Whether it's for blockbuster movies, gaming, or binge-watching TV shows, this home cinema room creates the perfect setting for relaxation and entertainment.