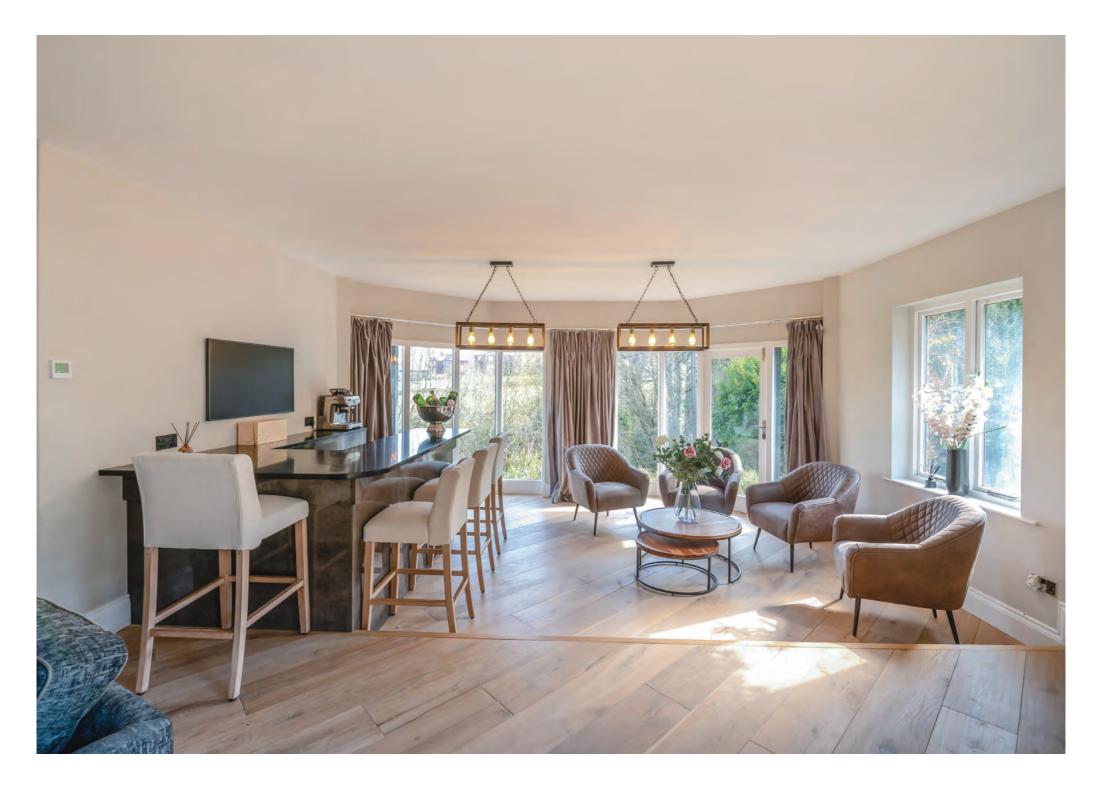

The primary reception rooms include a generously proportioned lounge which leads into a fabulous entertaining area and includes a bar area with lovely open views and doors leading out to the garden, encouraging sociable summer entertaining.

The lounge is a standout space, boasting a feature fireplace that adds warmth and charm, making it the perfect spot to relax during the colder months.

The heart of any home is the kitchen. Wood Leigh features a modern kitchen equipped with integrated appliances. The kitchen's contemporary design is complemented by ample storage space and a large extension to the work surface creates an island that is perfect for food preparation or casual dining making it a functional space for everyday meals.