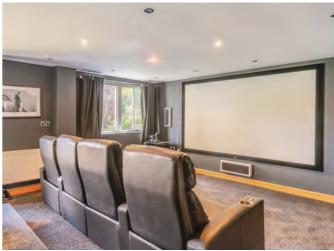

#### LOWER GROUND FLOOR

The home cinema room is the ultimate entertainment space designed for an immersive movie-watching experience. Featuring plush reclining seats and dim ambient lighting, this room replicates the magic of a real theatre within the comfort of your home. A large projection screen serves as the focal point, complemented by a surround sound system to offer clear and dramatic audio. Dark-coloured walls enhance the cinematic atmosphere. Whether it's for blockbuster movies, gaming, or binge-watching TV shows, this home cinema room creates the perfect setting for relaxation and entertainment.