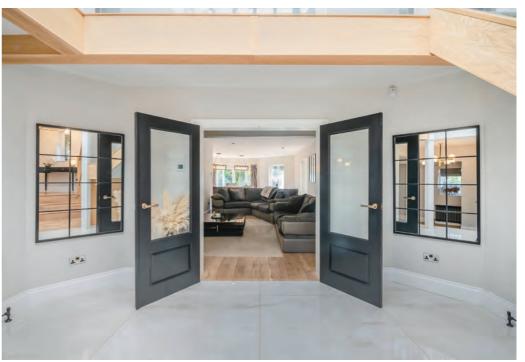

The primary reception rooms include a generously proportioned lounge which leads into a fabulous entertaining area and includes a bar area with lovely open views and doors leading out to the garden, encouraging sociable summer entertaining.