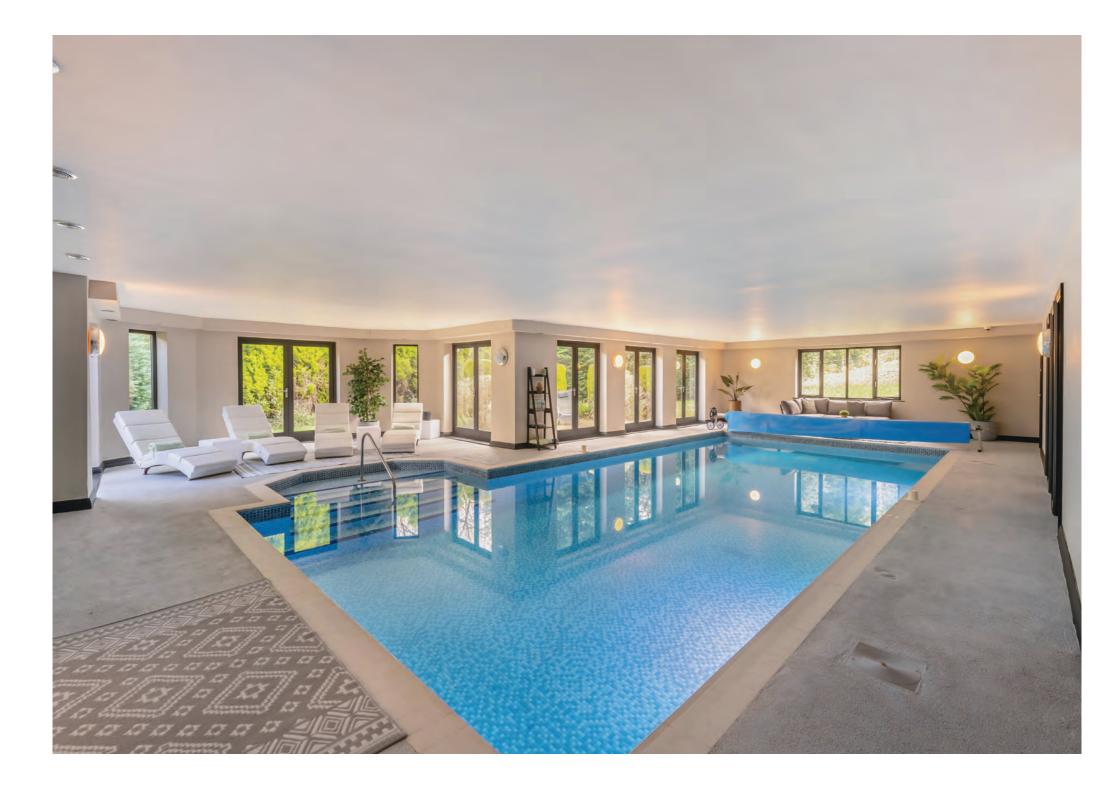

Upon arrival, entering through large, automated gates into the private driveway, the impressive stature of Wood Leigh immediately captivates. Set within a generous plot of approx. 3 acres, with stables and a detached leisure suite which includes a swimming pool, sauna and gym, the property enjoys a private and tranquil setting, framed by beautifully maintained gardens and scenic surroundings.

### LEISURE SUITE

The detached leisure suite is a luxurious wellness retreat designed for relaxation, fitness, and rejuvenation—all within the comfort of your home. This bespoke space includes a heated indoor swimming pool, perfect for both leisurely dips and serious lap swimming, with ambient lighting and sleek, modern finishes enhancing the atmosphere. Adjacent to the pool, a private sauna offering deep relaxation and health benefits, showers and changing rooms.