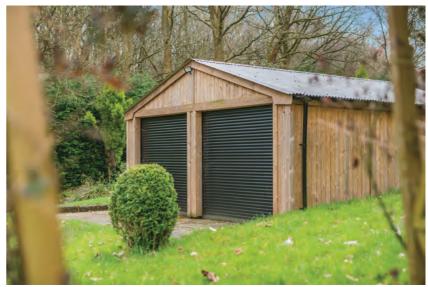

Upon arrival, entering through large, automated gates into the private driveway, the impressive stature of Wood Leigh immediately captivates. Set within a generous plot of approx. 3 acres, with stables and a detached leisure suite which includes a swimming pool, sauna and gym, the property enjoys a private and tranquil setting, framed by beautifully maintained gardens and scenic surroundings.

The expansive driveway and attached garage offer ample parking space and additional storage.

Wood Leigh enjoys a prime location in the charming village of Kirkburton, a highly desirable area known for its blend of rural charm and excellent amenities. Kirkburton boasts a range of local shops, quaint cafés, and reputable schools, making it a fantastic place for families to settle. The surrounding area provides endless opportunities for walking, cycling, and exploring the scenic beauty of Kirkburton and beyond.