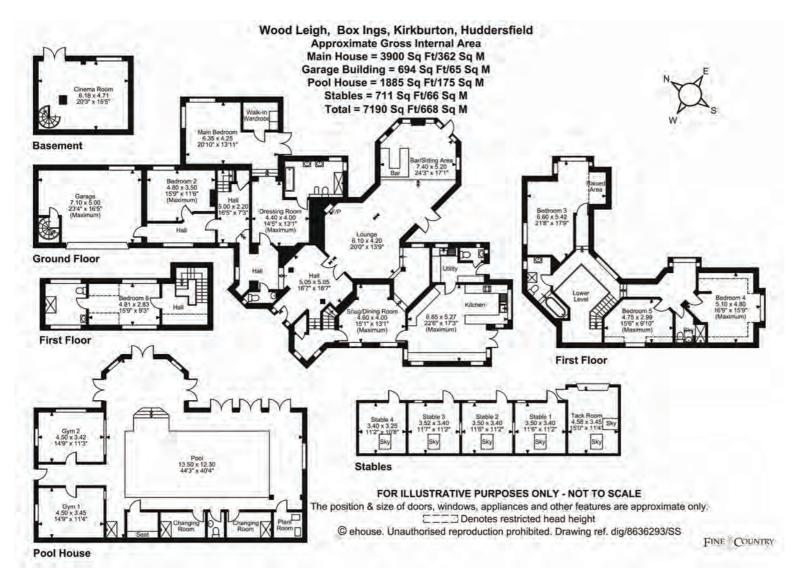

Located on the ground floor there is a luxurious main bedroom with a built-in walk-in wardrobe, a large reception dressing room and luxury shower room.

There is a second ground floor bedroom and stairs leading to a sixth bedroom, which, with exclusion and privacy from the main house would offer a great space for a home office.

#### LOWER GROUND FLOOR

The home cinema room is the ultimate entertainment space designed for an immersive movie-watching experience. Featuring plush reclining seats and dim ambient lighting, this room replicates the magic of a real theatre within the comfort of your home. A large projection screen serves as the focal point, complemented by a surround sound system to offer clear and dramatic audio. Dark-coloured walls enhance the cinematic atmosphere. Whether it's for blockbuster movies, gaming, or binge-watching TV shows, this home cinema room creates the perfect setting for relaxation and entertainment.

### FIRST FLOOR

The first-floor accommodation of Woodleigh offers three further bedrooms and two modern bathrooms. In total offering six double size bedrooms. These three remaining bedrooms are equally impressive, each offering ample space, built-in storage, and stunning views of the surrounding landscape. The home's additional bathrooms are elegantly designed, with high-quality materials and contemporary finishes that reflect the overall luxury of the residence.

### LEISURE SUITE

The detached leisure suite is a luxurious wellness retreat designed for relaxation, fitness, and rejuvenation—all within the comfort of your home. This bespoke space includes a heated indoor swimming pool, perfect for both leisurely dips and serious lap swimming, with ambient lighting and sleek, modern finishes enhancing the atmosphere. Adjacent to the pool, a private sauna offering deep relaxation and health benefits, showers and changing rooms.

For fitness enthusiasts the complex also offers space to create a gym with full equipment, and there is space for a yoga / karate studio, complete with cushioned flooring.

Designed for both high-energy training and peaceful unwinding, this home leisure suite is a sanctuary of health, wellness, and luxury.