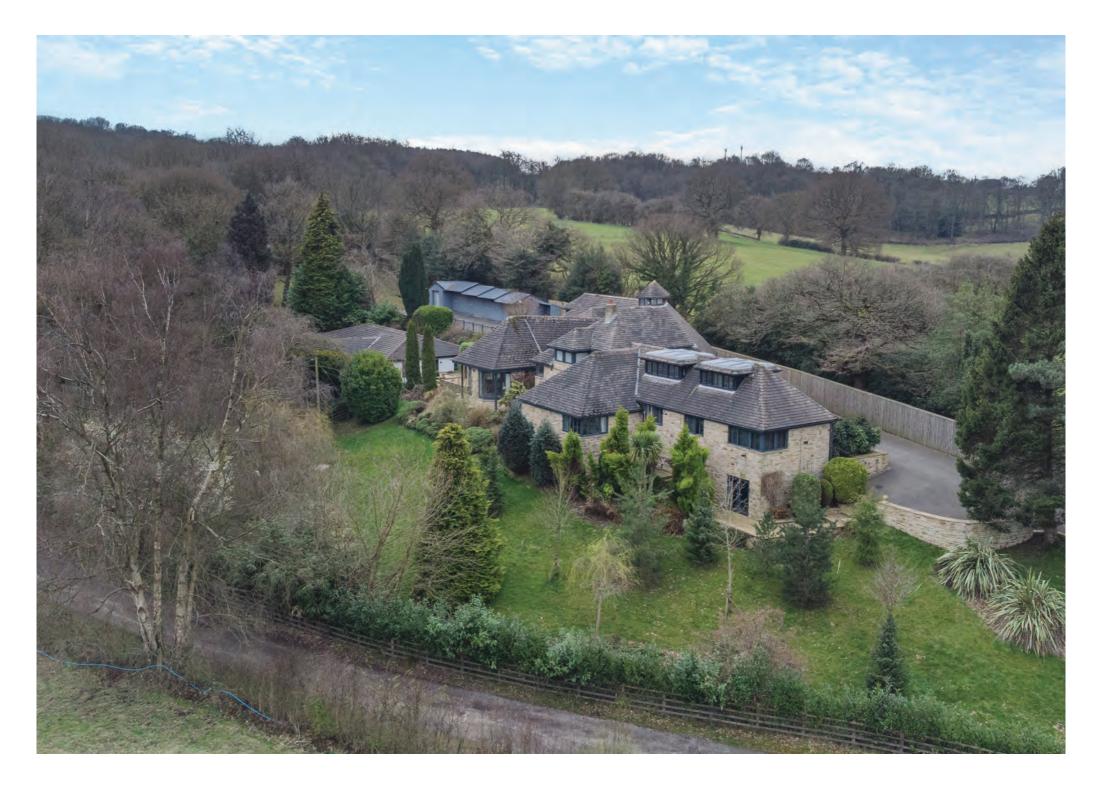

The property is nestled in the picturesque and sought-after village of Kirkburton, Huddersfield. This truly remarkable six-bedroom detached residence offers an exceptional standard of living. It seamlessly combines luxury, space, and functionality, making it an ideal retreat for families or those looking for an elegant countryside property with modern comforts.

Upon arrival, entering through large, automated gates into the private driveway, the impressive stature of Wood Leigh immediately captivates. Set within a generous plot of approx. 3 acres, with stables and a detached leisure suite which includes a swimming pool, sauna and gym, the property enjoys a private and tranquil setting, framed by beautifully maintained gardens and scenic surroundings.

### **OUTSIDE**

The exterior is just as impressive as its interior. The beautifully landscaped gardens provide a serene retreat, with a mix of manicured lawns, mature trees, and vibrant flower beds that enhance the property's natural beauty. The outdoor space also features a spacious patio area, perfect for al fresco dining, summer gatherings, or simply enjoying the tranquillity of the countryside.