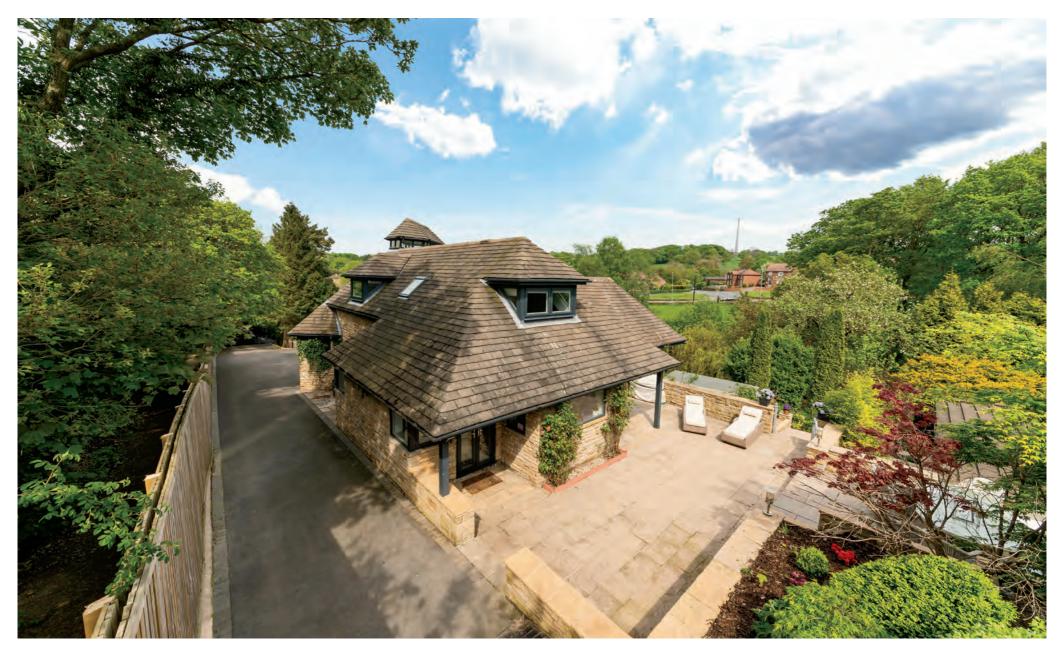

### **OUTSIDE**

The exterior is just as impressive as its interior. The beautifully landscaped gardens provide a serene retreat, with a mix of manicured lawns, mature trees, and vibrant flower beds that enhance the property's natural beauty. The outdoor space also features a spacious patio area, perfect for al fresco dining, summer gatherings, or simply enjoying the tranquillity of the countryside.