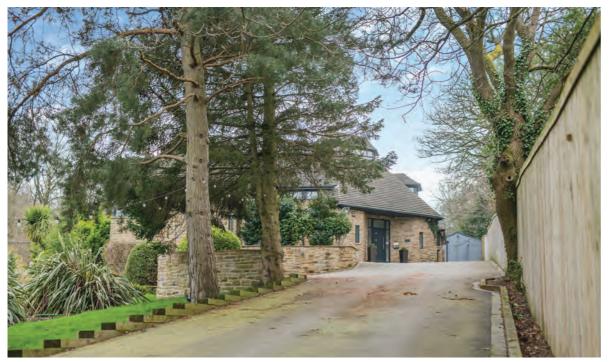

Upon arrival, entering through large, automated gates into the private driveway, the impressive stature of Wood Leigh immediately captivates. Set within a generous plot of approx. 3 acres, with stables and a detached leisure suite which includes a swimming pool, sauna and gym, the property enjoys a private and tranquil setting, framed by beautifully maintained gardens and scenic surroundings.

The expansive driveway and attached garage offer ample parking space and additional storage.

Wood Leigh enjoys a prime location in the charming village of Kirkburton, a highly desirable area known for its blend of rural charm and excellent amenities. Kirkburton boasts a range of local shops, quaint cafés, and reputable schools, making it a fantastic place for families to settle. The surrounding area provides endless opportunities for walking, cycling, and exploring the scenic beauty of Kirkburton and beyond.