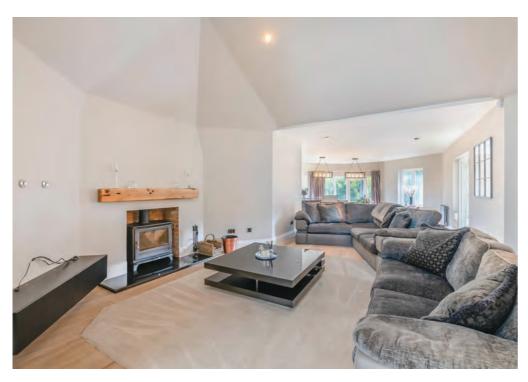

The primary reception rooms include a generously proportioned lounge which leads into a fabulous entertaining area and includes a bar area with lovely open views and doors leading out to the garden, encouraging sociable summer entertaining.

The lounge is a standout space, boasting a feature fireplace that adds warmth and charm, making it the perfect spot to relax during the colder months.

The heart of any home is the kitchen. Wood Leigh features a modern kitchen equipped with integrated appliances. The kitchen's contemporary design is complemented by ample storage space and a large extension to the work surface creates an island that is perfect for food preparation or casual dining making it a functional space for everyday meals.