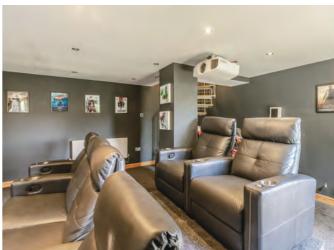

#### LOWER GROUND FLOOR

The home cinema room is the ultimate entertainment space designed for an immersive movie-watching experience. Featuring plush reclining seats and dim ambient lighting, this room replicates the magic of a real theatre within the comfort of your home. A large projection screen serves as the focal point, complemented by a surround sound system to offer clear and dramatic audio. Dark-coloured walls enhance the cinematic atmosphere. Whether it's for blockbuster movies, gaming, or binge-watching TV shows, this home cinema room creates the perfect setting for relaxation and entertainment.