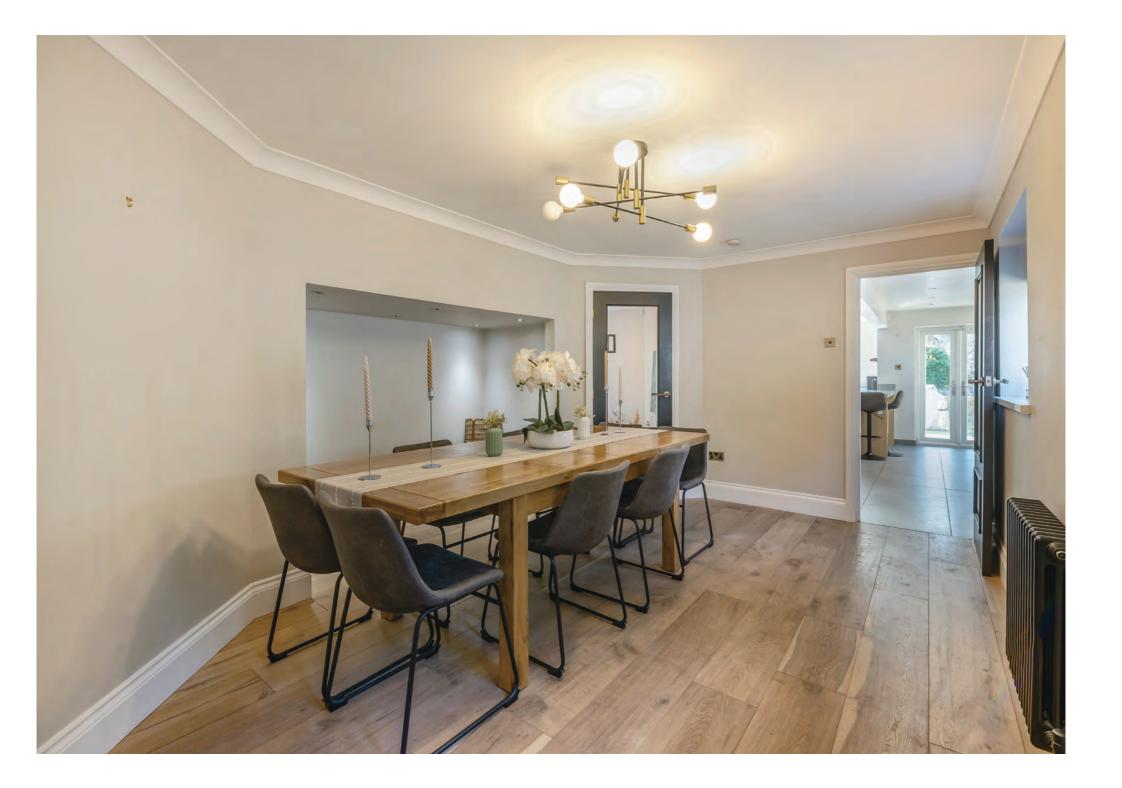

Adjacent to the kitchen is a utility room that provides additional storage and laundry facilities, ensuring that practicality is seamlessly integrated into the home's design.

There is a formal dining room providing an ideal setting for entertaining guests or hosting family gatherings. The convenient location of the dining room allows a perfect flow through the house with access also from the entrance hall and main living area.