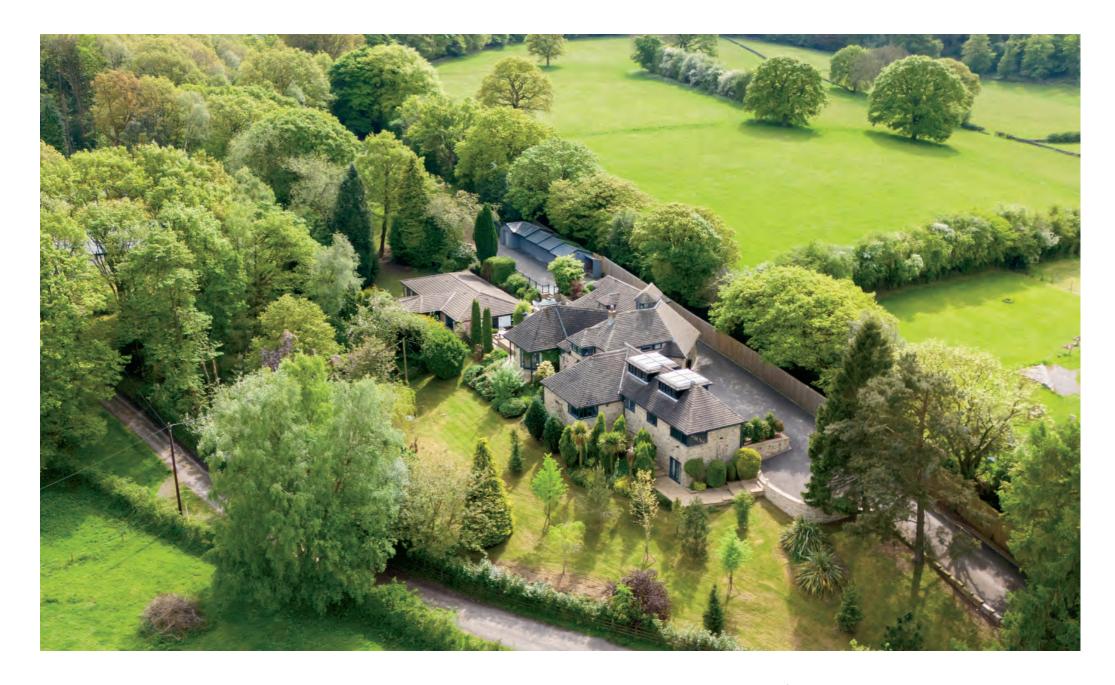

The property is nestled in the picturesque and sought-after village of Kirkburton, Huddersfield. This truly remarkable six-bedroom detached residence offers an exceptional standard of living. It seamlessly combines luxury, space, and functionality, making it an ideal retreat for families or those looking for an elegant countryside property with modern comforts.

Upon arrival, entering through large, automated gates into the private driveway, the impressive stature of Wood Leigh immediately captivates. Set within a generous plot of approx. 3 acres, with stables and a detached leisure suite which includes a swimming pool, sauna and gym, the property enjoys a private and tranquil setting, framed by beautifully maintained gardens and scenic surroundings.

### **OUTSIDE**

The exterior is just as impressive as its interior. The beautifully landscaped gardens provide a serene retreat, with a mix of manicured lawns, mature trees, and vibrant flower beds that enhance the property's natural beauty. The outdoor space also features a spacious patio area, perfect for al fresco dining, summer gatherings, or simply enjoying the tranquillity of the countryside.

The expansive driveway and attached garage offer ample parking space and additional storage.

Wood Leigh enjoys a prime location in the charming village of Kirkburton, a highly desirable area known for its blend of rural charm and excellent amenities. Kirkburton boasts a range of local shops, quaint cafés, and reputable schools, making it a fantastic place for families to settle. The surrounding area provides endless opportunities for walking, cycling, and exploring the scenic beauty of Kirkburton and beyond.