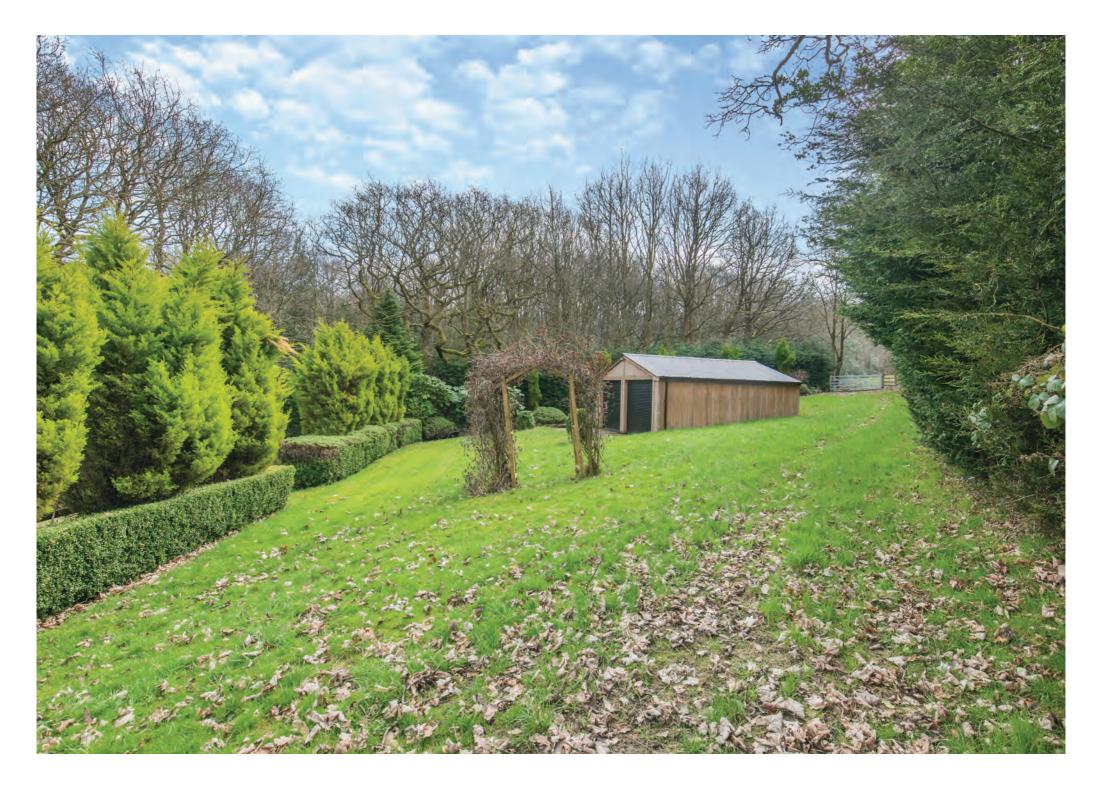

Upon arrival, entering through large, automated gates into the private driveway, the impressive stature of Wood Leigh immediately captivates. Set within a generous plot of approx. 3 acres, with stables and a detached leisure suite which includes a swimming pool, sauna and gym, the property enjoys a private and tranquil setting, framed by beautifully maintained gardens and scenic surroundings.

### **OUTSIDE**

The exterior is just as impressive as its interior. The beautifully landscaped gardens provide a serene retreat, with a mix of manicured lawns, mature trees, and vibrant flower beds that enhance the property's natural beauty. The outdoor space also features a spacious patio area, perfect for al fresco dining, summer gatherings, or simply enjoying the tranquillity of the countryside.