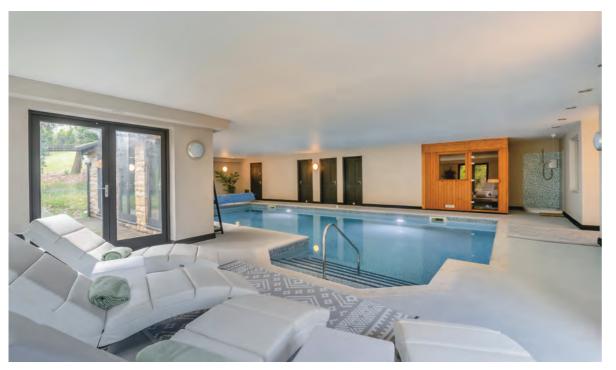

### LEISURE SUITE

The detached leisure suite is a luxurious wellness retreat designed for relaxation, fitness, and rejuvenation—all within the comfort of your home. This bespoke space includes a heated indoor swimming pool, perfect for both leisurely dips and serious lap swimming, with ambient lighting and sleek, modern finishes enhancing the atmosphere. Adjacent to the pool, a private sauna offering deep relaxation and health benefits, showers and changing rooms.