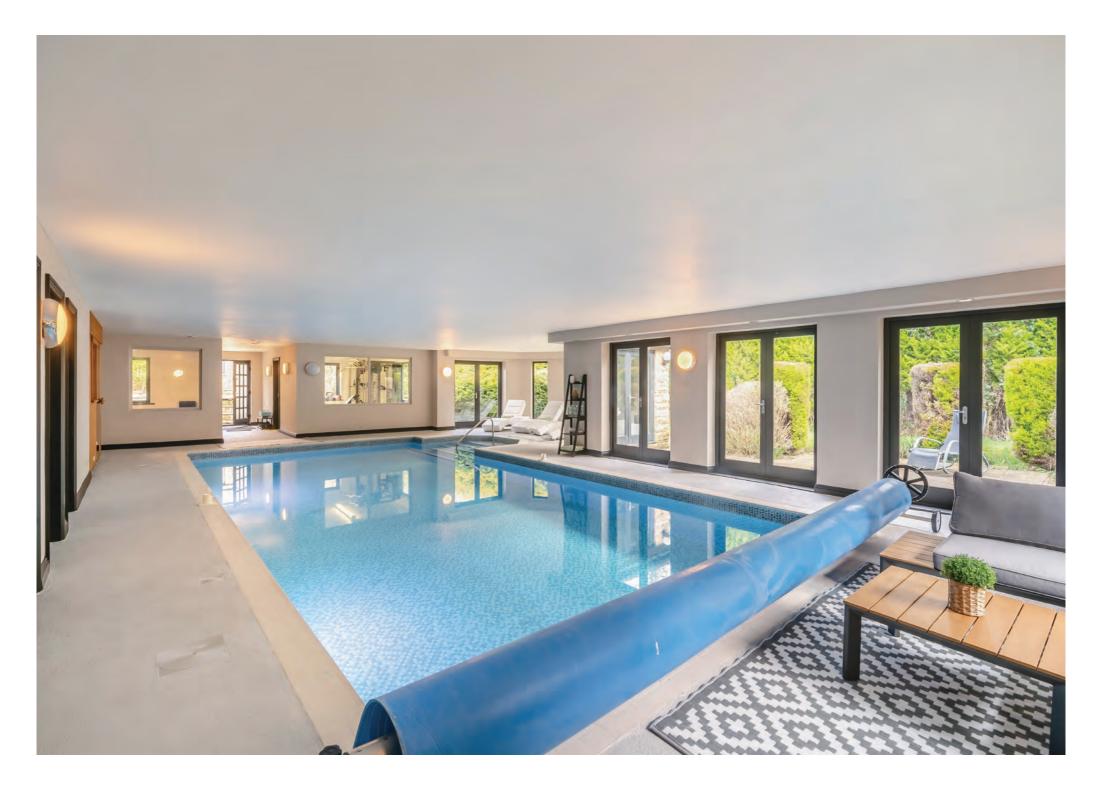

Upon arrival, entering through large, automated gates into the private driveway, the impressive stature of Wood Leigh immediately captivates. Set within a generous plot of approx. 3 acres, with stables and a detached leisure suite which includes a swimming pool, sauna and gym, the property enjoys a private and tranquil setting, framed by beautifully maintained gardens and scenic surroundings.

### LEISURE SUITE

The detached leisure suite is a luxurious wellness retreat designed for relaxation, fitness, and rejuvenation—all within the comfort of your home. This bespoke space includes a heated indoor swimming pool, perfect for both leisurely dips and serious lap swimming, with ambient lighting and sleek, modern finishes enhancing the atmosphere. Adjacent to the pool, a private sauna offering deep relaxation and health benefits, showers and changing rooms.