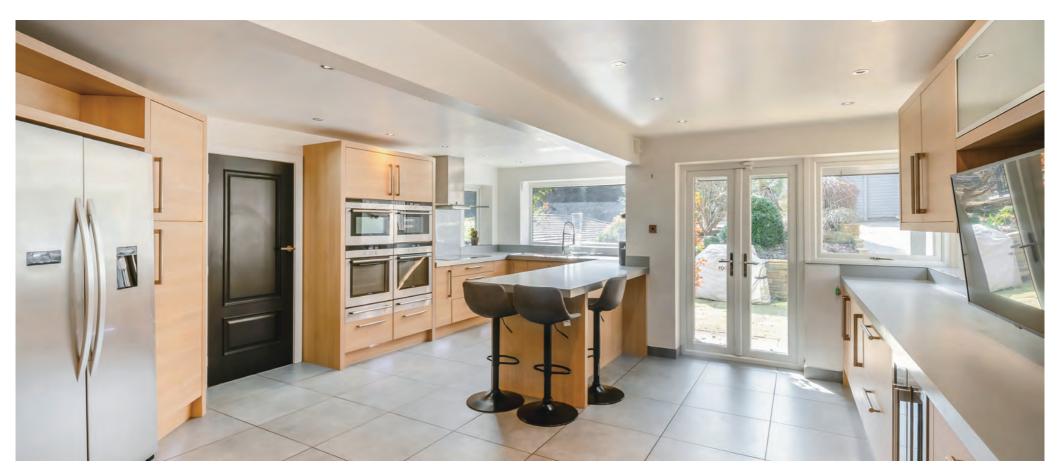

The lounge is a standout space, boasting a feature fireplace that adds warmth and charm, making it the perfect spot to relax during the colder months.

The heart of any home is the kitchen. Wood Leigh features a modern kitchen equipped with integrated appliances. The kitchen's contemporary design is complemented by ample storage space and a large extension to the work surface creates an island that is perfect for food preparation or casual dining making it a functional space for everyday meals.

Adjacent to the kitchen is a utility room that provides additional storage and laundry facilities, ensuring that practicality is seamlessly integrated into the home's design.

There is a formal dining room providing an ideal setting for entertaining guests or hosting family gatherings. The convenient location of the dining room allows a perfect flow through the house with access also from the entrance hall and main living area.