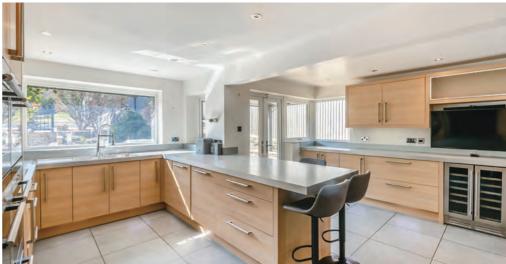

The lounge is a standout space, boasting a feature fireplace that adds warmth and charm, making it the perfect spot to relax during the colder months.

The heart of any home is the kitchen. Wood Leigh features a modern kitchen equipped with integrated appliances. The kitchen's contemporary design is complemented by ample storage space and a large extension to the work surface creates an island that is perfect for food preparation or casual dining making it a functional space for everyday meals.