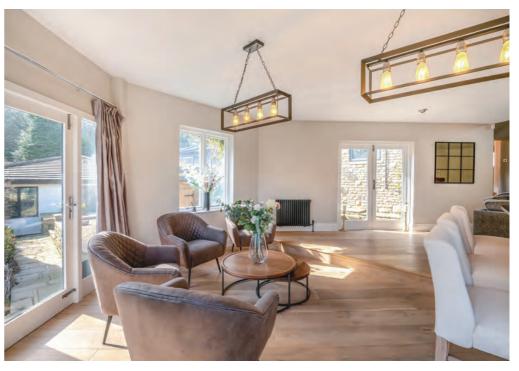

The primary reception rooms include a generously proportioned lounge which leads into a fabulous entertaining area and includes a bar area with lovely open views and doors leading out to the garden, encouraging sociable summer entertaining.

The lounge is a standout space, boasting a feature fireplace that adds warmth and charm, making it the perfect spot to relax during the colder months.

The heart of any home is the kitchen. Wood Leigh features a modern kitchen equipped with integrated appliances. The kitchen's contemporary design is complemented by ample storage space and a large extension to the work surface creates an island that is perfect for food preparation or casual dining making it a functional space for everyday meals.