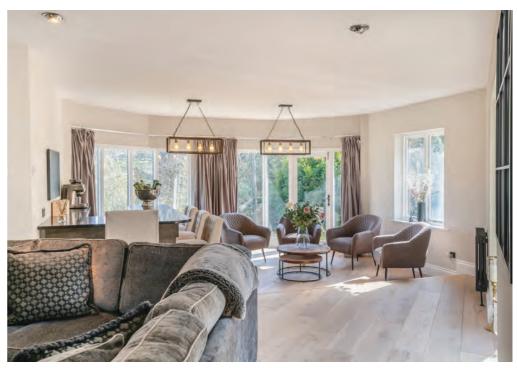

The primary reception rooms include a generously proportioned lounge which leads into a fabulous entertaining area and includes a bar area with lovely open views and doors leading out to the garden, encouraging sociable summer entertaining.

Adjacent to the kitchen is a utility room that provides additional storage and laundry facilities, ensuring that practicality is seamlessly integrated into the home's design.

There is a formal dining room providing an ideal setting for entertaining guests or hosting family gatherings. The convenient location of the dining room allows a perfect flow through the house with access also from the entrance hall and main living area.