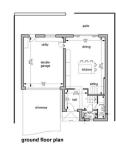

**Little Croft Close, Holmfirth, West Yorkshire, HD9 2LP** Guide Price £750,000

**1** 5 **1** 4 **1** 2

- BESPOKE DEVELOPMENT
  GENEROUS GARDEN
- 5 BEDROOMS (3 EN-SUITE)
  OPEN PLAN LIVING KITCHEN
  & FIRST FLOOR LOUNGE
- SPACIOUS ACCOMMODATION (3000 SQFT)
   SOLAR PANELS & AIR