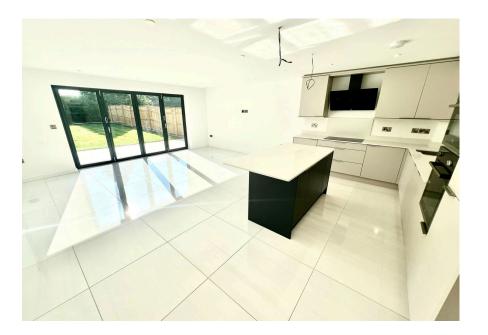

**Little Croft Close, Holmfirth, West Yorkshire, HD9 2LP** Guide Price £750,000

**1** 5 **1** 4 **1** 2

- BESPOKE DEVELOPMENT
  GENEROUS GARDEN
- 5 BEDROOMS (3 EN-SUITE)
  OPEN PLAN LIVING KITCHEN
  & FIRST FLOOR LOUNGE
- SPACIOUS ACCOMMODATION (3000 SQFT)
   SOLAR PANELS & AIR

SOURCE HEATING

- STUNNING VIEWS
- LABC 10 YEAR WARRANTY
- SOUGHT AFTER LOCATION •
- OPEN COUNTRYSIDE, HIGHLY COMMUTABLE, SERVICES & AMENITIES, HIGHLY REGARDED SCHOOLS

A bespoke home positioned on an exclusive development, located on the outskirts of Holmfirth, finished to an exceptional standard throughout, boasting the most idyllic of settings within the Holme Valley, enjoying scenic views and offering exceptional energy efficiency values.