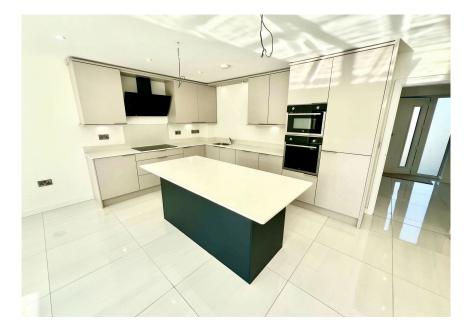

**Little Croft Close, Holmfirth, West Yorkshire, HD9 2LP** Guide Price £750,000

**1** 5 **1** 4 **1** 2

- BESPOKE DEVELOPMENT
  GENEROUS GARDEN
- 5 BEDROOMS (3 EN-SUITE)
  OPEN PLAN LIVING KITCHEN
  & FIRST FLOOR LOUNGE
- SPACIOUS ACCOMMODATION (3000 SQFT)
   SOLAR PANELS & AIR

SOURCE HEATING

- STUNNING VIEWS
- LABC 10 YEAR WARRANTY
- SOUGHT AFTER LOCATION •
- OPEN COUNTRYSIDE, HIGHLY COMMUTABLE, SERVICES & AMENITIES, HIGHLY REGARDED SCHOOLS

A bespoke home positioned on an exclusive development, located on the outskirts of Holmfirth, finished to an exceptional standard throughout, boasting the most idyllic of settings within the Holme Valley, enjoying scenic views and offering exceptional energy efficiency values.