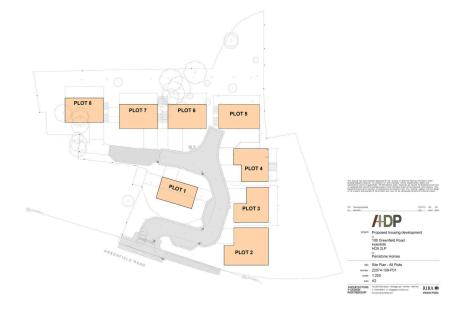

**Little Croft Close, Holmfirth, West Yorkshire, HD9 2LP** Guide Price £750,000

**1** 5 **1** 4 **1** 2

- BESPOKE DEVELOPMENT
  GENEROUS GARDEN
- 5 BEDROOMS (3 EN-SUITE)
  OPEN PLAN LIVING KITCHEN
  & FIRST FLOOR LOUNGE
- SPACIOUS ACCOMMODATION (3000 SQFT)
   SOLAR PANELS & AIR

SOURCE HEATING

- STUNNING VIEWS
- LABC 10 YEAR WARRANTY
- SOUGHT AFTER LOCATION •
- OPEN COUNTRYSIDE, HIGHLY COMMUTABLE, SERVICES & AMENITIES, HIGHLY REGARDED SCHOOLS

A bespoke home positioned on an exclusive development, located on the outskirts of Holmfirth, finished to an exceptional standard throughout, boasting the most idyllic of settings within the Holme Valley, enjoying scenic views and offering exceptional energy efficiency values.