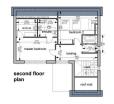

**Little Croft Close, Holmfirth, West Yorkshire, HD9 2LP** Guide Price £750,000

**1** 5 **1** 4 **1** 2

- BESPOKE DEVELOPMENT
  GENEROUS GARDEN
- 5 BEDROOMS (3 EN-SUITE)
  OPEN PLAN LIVING KITCHEN
  & FIRST FLOOR LOUNGE
- SPACIOUS ACCOMMODATION (3000 SQFT)
   SOLAR PANELS & AIR