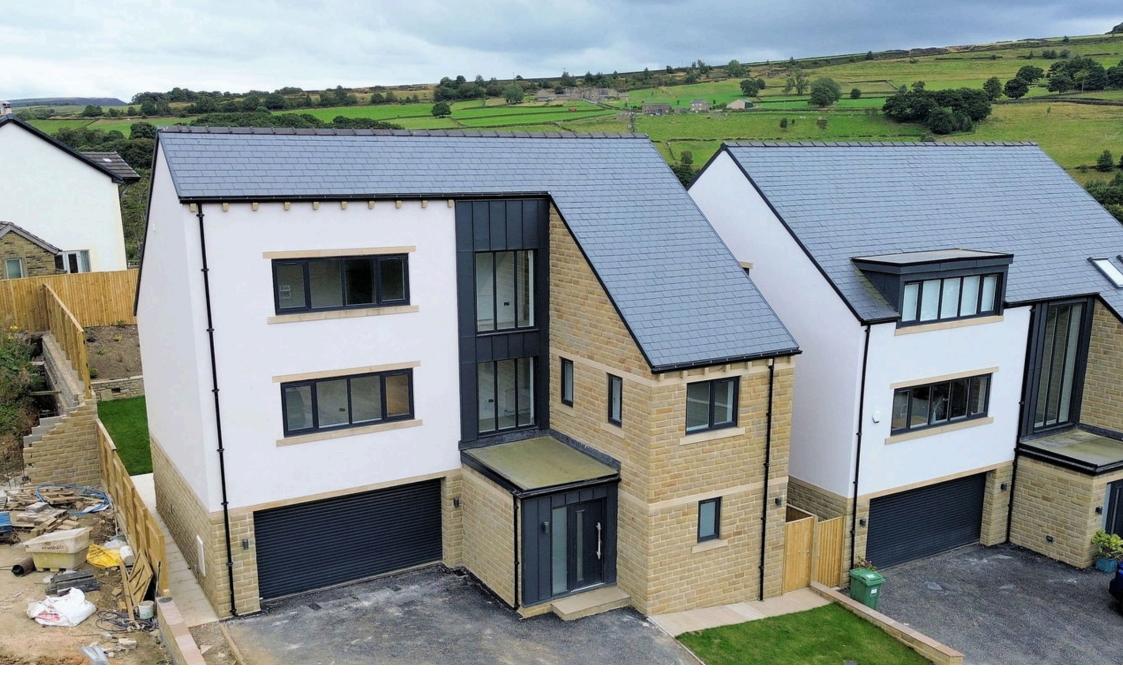

**Little Croft Close, Holmfirth, West Yorkshire, HD9 2LP** Guide Price £750,000

**1** 5 **1** 4 **1** 2

- BESPOKE DEVELOPMENT
  GENEROUS GARDEN
- 5 BEDROOMS (3 EN-SUITE)
  OPEN PLAN LIVING KITCHEN
  & FIRST FLOOR LOUNGE
- SPACIOUS ACCOMMODATION (3000 SQFT)
   SOLAR PANELS & AIR

SOURCE HEATING

- STUNNING VIEWS
- LABC 10 YEAR WARRANTY
- SOUGHT AFTER LOCATION •
- OPEN COUNTRYSIDE, HIGHLY COMMUTABLE, SERVICES & AMENITIES, HIGHLY REGARDED SCHOOLS

A bespoke home positioned on an exclusive development, located on the outskirts of Holmfirth, finished to an exceptional standard throughout, boasting the most idyllic of settings within the Holme Valley, enjoying scenic views and offering exceptional energy efficiency values.