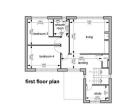

**Little Croft Close, Holmfirth, West Yorkshire, HD9 2LP** Guide Price £750,000

**1** 5 **1** 4 **1** 2

- BESPOKE DEVELOPMENT
  GENEROUS GARDEN
- 5 BEDROOMS (3 EN-SUITE)
  OPEN PLAN LIVING KITCHEN
  & FIRST FLOOR LOUNGE
- SPACIOUS ACCOMMODATION (3000 SQFT)
   SOLAR PANELS & AIR