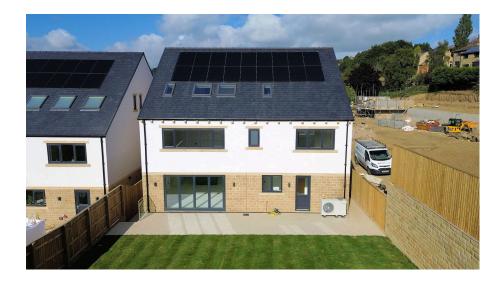

**Little Croft Close, Holmfirth, West Yorkshire, HD9 2LP** Guide Price £750,000

**1** 5 **1** 4 **1** 2

- BESPOKE DEVELOPMENT
  GENEROUS GARDEN
- 5 BEDROOMS (3 EN-SUITE)
  OPEN PLAN LIVING KITCHEN
  & FIRST FLOOR LOUNGE
- SPACIOUS ACCOMMODATION (3000 SQFT)
   SOLAR PANELS & AIR

SOURCE HEATING

- STUNNING VIEWS
- LABC 10 YEAR WARRANTY
- SOUGHT AFTER LOCATION •
- OPEN COUNTRYSIDE, HIGHLY COMMUTABLE, SERVICES & AMENITIES, HIGHLY REGARDED SCHOOLS

A bespoke home positioned on an exclusive development, located on the outskirts of Holmfirth, finished to an exceptional standard throughout, boasting the most idyllic of settings within the Holme Valley, enjoying scenic views and offering exceptional energy efficiency values.