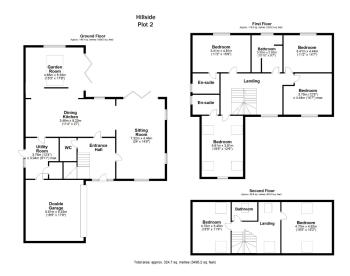

- BESPOKE HIGH CALIBRE DEVELOPMENT
- 2 X INDIVIDUALLY DESIGNED HOMES
- EXCEPTIONAL 6 BEDROOM ACCOMMODATION
- EXCEPTIONAL 6 BEDROOM PACIOUS OPEN PLAN LIVING
- AMAZING VIEWS

- 2 ACRE PADDOCK TO EACH HOME
- HIGH ENERGY EFFICIENCY VALUES
- SOUGHT AFTER SEMI RURAL LOCATION
- COMMUTABLE POSITION CLOSE TO THE M1
- LOCAL SERVICES & AMENITIES INCLUDING BOTH BUS & TRAIN SERVICES

A luxury development, approached by a scenic lane opening to reveal two bespoke homes, providing generous accommodation, enjoying the most idyllic of settings, commanding breathtaking views, enclosed within private landscaped gardens, each home benefitting from adjoining 2 acre paddocks.