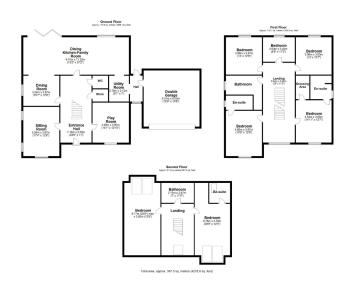

- BESPOKE HIGH CALIBRE DEVELOPMENT
- 2 X INDIVIDUALLY DESIGNED HOMES
- EXCEPTIONAL 6 BEDROOM ACCOMMODATION
- EXCEPTIONAL 6 BEDROOM PACIOUS OPEN PLAN LIVING
- AMAZING VIEWS

- 2 ACRE PADDOCK TO EACH HOME
- HIGH ENERGY EFFICIENCY VALUES
- SOUGHT AFTER SEMI RURAL LOCATION
- COMMUTABLE POSITION CLOSE TO THE M1
- LOCAL SERVICES & AMENITIES INCLUDING BOTH BUS & TRAIN SERVICES

A luxury development, approached by a scenic lane opening to reveal two bespoke homes, providing generous accommodation, enjoying the most idyllic of settings, commanding breathtaking views, enclosed within private landscaped gardens, each home benefitting from adjoining 2 acre paddocks.