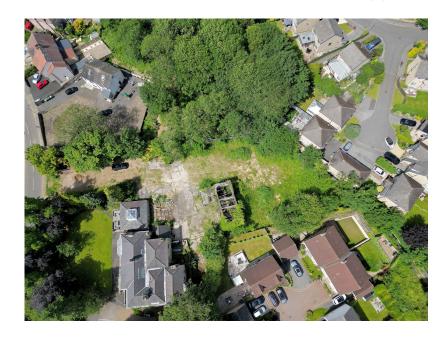

 GROUNDS OF BIRKBY LODGE
LOCAL SERVICES **AMENITIES** 

M62 ACCESS

 FANTASTIC DEVELOPMENT **OPPORTUNTY** 

An exciting development opportunity located on on the outskirts of Huddersfield, extending to approx 1/2 an acre, the site has planning permission for 5 properties incorporating 3 new build town houses, 1 new build detached house and the conversion of a Grade II listed former Coach House.