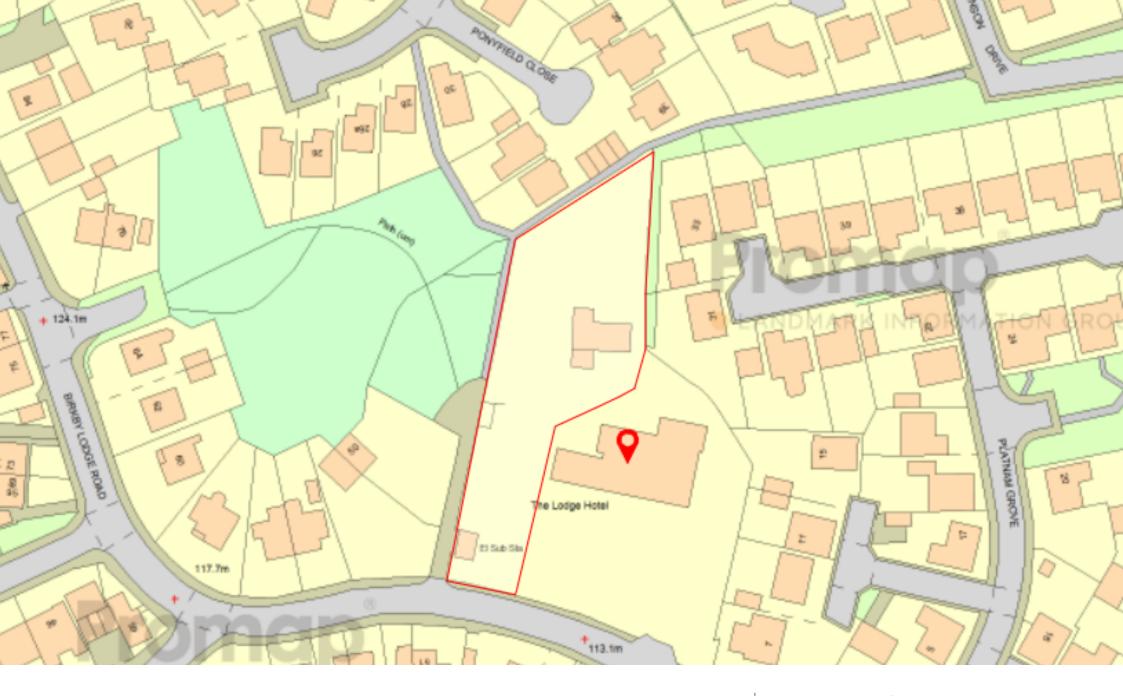

 GROUNDS OF BIRKBY LODGE
LOCAL SERVICES **AMENITIES** 

M62 ACCESS

 FANTASTIC DEVELOPMENT **OPPORTUNTY** 

An exciting development opportunity located on on the outskirts of Huddersfield, extending to approx 1/2 an acre, the site has planning permission for 5 properties incorporating 3 new build town houses, 1 new build detached house and the conversion of a Grade II listed former Coach House.