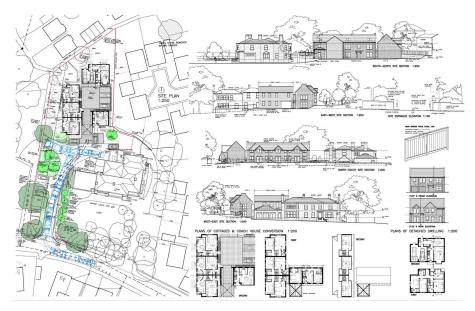

 DEVELOPMENT WITH PLANNING PERMISSION • 3 X NEW BUILD TOWN HOUSES

• 1 X NEW BUILD DETACHED • 1 X CONVERTED GRADE II LISTED COACH HOUSE

• 1/2 AN ACRE PLANNING NUMBER (2010/65/92183/ W2)

SOUGHT AFTER LOCATION

 GROUNDS OF BIRKBY LODGE
LOCAL SERVICES **AMENITIES** 

M62 ACCESS

 FANTASTIC DEVELOPMENT **OPPORTUNTY** 

An exciting development opportunity located on on the outskirts of Huddersfield, extending to approx 1/2 an acre, the site has planning permission for 5 properties incorporating 3 new build town houses, 1 new build detached house and the conversion of a Grade II listed former Coach House.