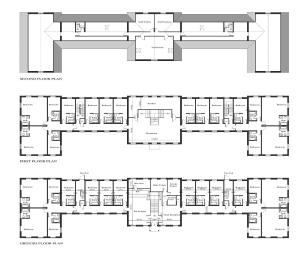

A development site measuring approx 1.6 acres with planning permission granted for the erection of a 32 bedroom Hotel with accommodation extending to approximately 18,500 sqft; situated between Brighouse and Elland within 3 miles of the M62 and positioned within the superb 40 acre Ashgrove Estate.