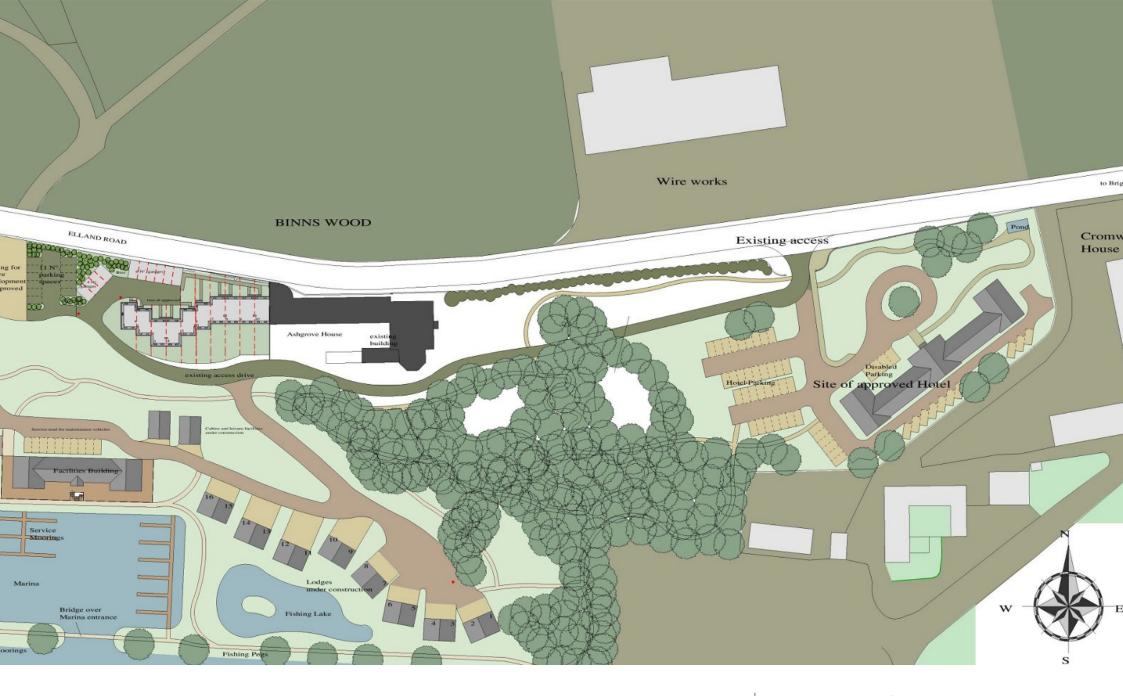

A development site measuring approx 1.6 acres with planning permission granted for the erection of a 32 bedroom Hotel with accommodation extending to approximately 18,500 sqft; situated between Brighouse and Elland within 3 miles of the M62 and positioned within the superb 40 acre Ashgrove Estate.