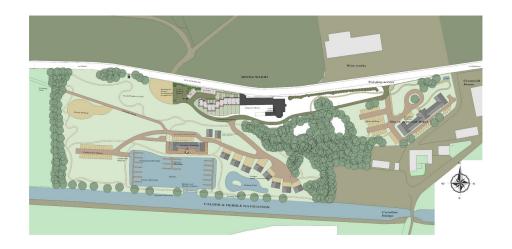

## Development Site, Elland Road, Elland, HX5 9JB Offers In Region Of £695,000

- OPEN COUNTRYSIDE ON THE DOORSTEP
- LOCAL AMENITIES / **SERVICES**
- · ACCESS TO MANCHESTER, HALIFAX, HUDDERSFIELD & **LEEDS**
- M62 ACCESS
- 1.6 ARE SITE APPROX

- TOURISM / ATTRACTIONS **CLOSE BY**
- PLANNING PERMISSION GRANTED (subject to conditions)

  BUS & TRAIN SERVCIES
- PART OF THE ASHGROVE 40 ACRE PARKLAND ESTATE
- DEVELOPMENT SITE -HOTEL / LEISURE / CARE HOME

A development site measuring approx 1.6 acres with planning permission granted for the erection of a 32 bedroom Hotel with accommodation extending to approximately 18,500 sqft; situated between Brighouse and Elland within 3 miles of the M62 and positioned within the superb 40 acre Ashgrove Estate.