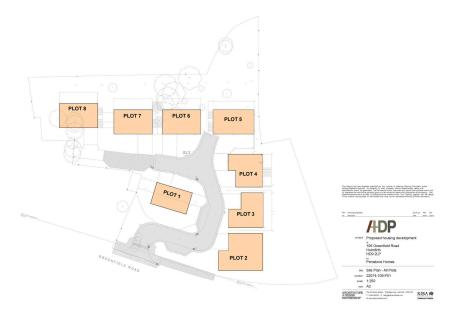

## Little Croft Close, Greenfield Road, Holmfirth, West Yorkshire, HD9 2LP

From £700,000

- BESPOKE DEVELOPMENT
- 8 HOMES OF DISTINCTION
- 4, 5 & 6 BEDROOMS
- OPEN PLAN LIVING **KITCHENS**
- SPACIOUS **ACCOMMODATION**
- STUNNING VIEWS
- SOLAR PANELS & AIR **SOURCE HEATING**
- ARCHITECTS CERTIFICATE
- SOUGHT AFTER LOCATION
- · OPEN COUNTRYSIDE, HIGHLY COMMUTABLE, **SERVICES & AMENITIES,** HIGHLY REGARDED **SCHOOLS**

Self Build Plot - A stunning development located on the outskirts of Holmfirth; each generous home finished to an exceptional standard throughout, boasting the most idyllic of settings within the Holme Valley, enjoying scenic views and offering exceptional energy efficiency values.