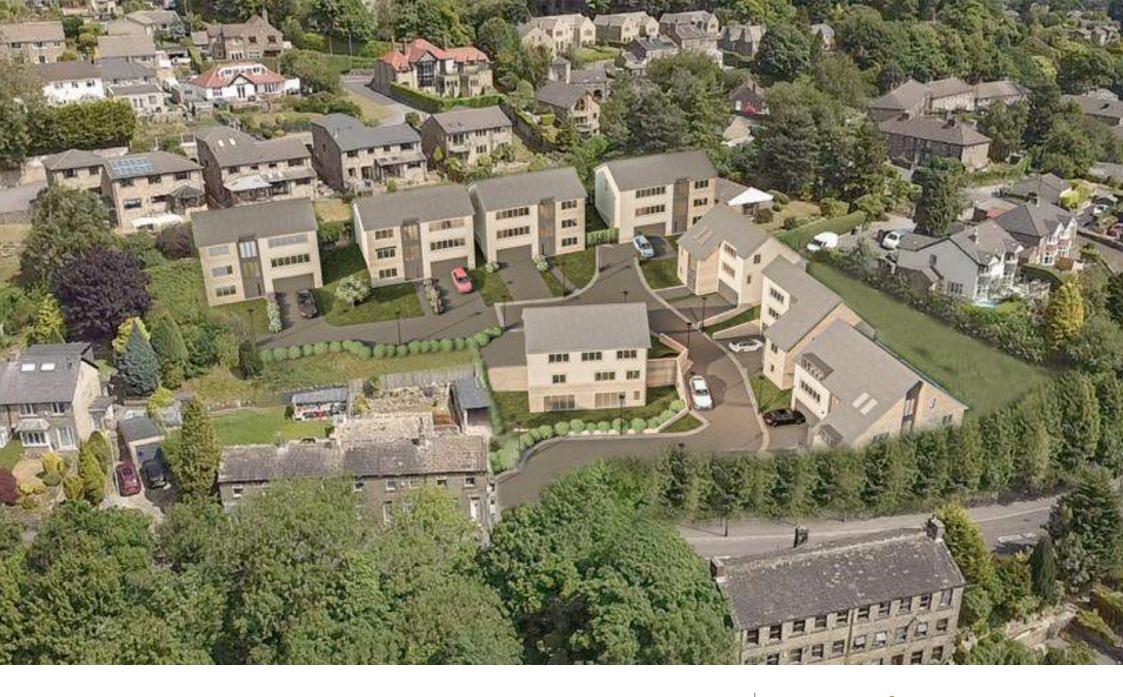

## Little Croft Close, Greenfield Road, Holmfirth, West Yorkshire, HD9 2LP

From £700,000

- BESPOKE DEVELOPMENT
- 8 HOMES OF DISTINCTION
- 4, 5 & 6 BEDROOMS
- OPEN PLAN LIVING **KITCHENS**
- SPACIOUS **ACCOMMODATION**
- STUNNING VIEWS
- SOLAR PANELS & AIR **SOURCE HEATING**
- ARCHITECTS CERTIFICATE
- SOUGHT AFTER LOCATION
- · OPEN COUNTRYSIDE, HIGHLY COMMUTABLE, **SERVICES & AMENITIES,** HIGHLY REGARDED **SCHOOLS**

Self Build Plot - A stunning development located on the outskirts of Holmfirth; each generous home finished to an exceptional standard throughout, boasting the most idyllic of settings within the Holme Valley, enjoying scenic views and offering exceptional energy efficiency values.