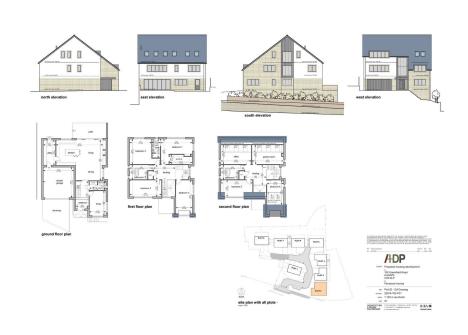

## Little Croft Close, Greenfield Road, Holmfirth, West Yorkshire, HD9 2LP

From £700,000

- BESPOKE DEVELOPMENT
- 8 HOMES OF DISTINCTION
- 4, 5 & 6 BEDROOMS
- OPEN PLAN LIVING **KITCHENS**
- SPACIOUS **ACCOMMODATION**
- STUNNING VIEWS
- SOLAR PANELS & AIR **SOURCE HEATING**
- ARCHITECTS CERTIFICATE
- SOUGHT AFTER LOCATION
- · OPEN COUNTRYSIDE, HIGHLY COMMUTABLE, **SERVICES & AMENITIES,** HIGHLY REGARDED **SCHOOLS**

Self Build Plot - A stunning development located on the outskirts of Holmfirth; each generous home finished to an exceptional standard throughout, boasting the most idyllic of settings within the Holme Valley, enjoying scenic views and offering exceptional energy efficiency values.