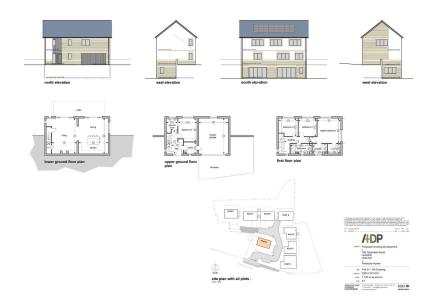

## Little Croft Close, Greenfield Road, Holmfirth, West Yorkshire, HD9 2LP

From £700,000

- BESPOKE DEVELOPMENT
- 8 HOMES OF DISTINCTION
- 4, 5 & 6 BEDROOMS
- OPEN PLAN LIVING **KITCHENS**
- SPACIOUS **ACCOMMODATION**
- STUNNING VIEWS
- SOLAR PANELS & AIR **SOURCE HEATING**
- ARCHITECTS CERTIFICATE
- SOUGHT AFTER LOCATION
- · OPEN COUNTRYSIDE, HIGHLY COMMUTABLE, **SERVICES & AMENITIES,** HIGHLY REGARDED **SCHOOLS**

Self Build Plot - A stunning development located on the outskirts of Holmfirth; each generous home finished to an exceptional standard throughout, boasting the most idyllic of settings within the Holme Valley, enjoying scenic views and offering exceptional energy efficiency values.