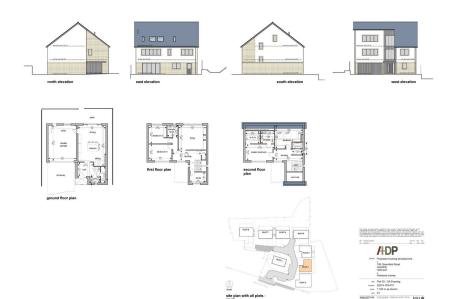

## Little Croft Close, Greenfield Road, Holmfirth, West Yorkshire, HD9 2LP

From £700,000

- BESPOKE DEVELOPMENT
- 8 HOMES OF DISTINCTION
- 4, 5 & 6 BEDROOMS
- OPEN PLAN LIVING **KITCHENS**
- SPACIOUS **ACCOMMODATION**
- STUNNING VIEWS
- SOLAR PANELS & AIR **SOURCE HEATING**
- ARCHITECTS CERTIFICATE
- SOUGHT AFTER LOCATION
- · OPEN COUNTRYSIDE, HIGHLY COMMUTABLE, **SERVICES & AMENITIES,** HIGHLY REGARDED **SCHOOLS**

Self Build Plot - A stunning development located on the outskirts of Holmfirth; each generous home finished to an exceptional standard throughout, boasting the most idyllic of settings within the Holme Valley, enjoying scenic views and offering exceptional energy efficiency values.