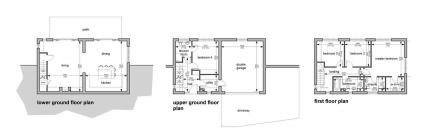

## Little Croft Close, Greenfield Road, Holmfirth, West Yorkshire, HD9 2LP

From £700,000

- BESPOKE DEVELOPMENT
- 8 HOMES OF DISTINCTION
- 4, 5 & 6 BEDROOMS
- OPEN PLAN LIVING **KITCHENS**
- SPACIOUS **ACCOMMODATION**
- STUNNING VIEWS
- SOLAR PANELS & AIR **SOURCE HEATING**
- ARCHITECTS CERTIFICATE
- SOUGHT AFTER LOCATION
- · OPEN COUNTRYSIDE, HIGHLY COMMUTABLE, **SERVICES & AMENITIES,** HIGHLY REGARDED **SCHOOLS**

Self Build Plot - A stunning development located on the outskirts of Holmfirth; each generous home finished to an exceptional standard throughout, boasting the most idyllic of settings within the Holme Valley, enjoying scenic views and offering exceptional energy efficiency values.