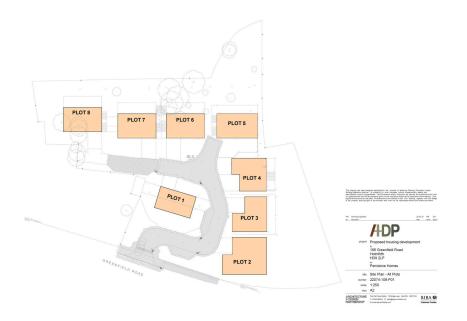

## **Little Croft Close, Greenfield Road, Holmfirth, West Yorkshire, HD9 2LP** From £250,000

**1** 5 **1** 4 **1** 3

- CONTRACT BUILD
  OPPORTUNITY
  PLOT PURCHASE /
  CONTRACT DESIGN & BUILD
- HUGE SAVINGS TO BE MADE 
  OPEN PLAN LIVING KITCHENS
- SPACIOUS ACCOMMODATION
- STUNNING VIEWS
- SOLAR PANELS & AIR SOURCE HEATING
- ARCHITECTS CERTIFICATE
- SOUGHT AFTER LOCATION
  OPEN COUNTRYSIDE, HIGHLY COMMUTABLE, SERVICES & AMENITIES, HIGHLY REGARDED SCHOOLS

Self Build Plot - An exceptional opportunity for those looking for a self build home, contracting the developer on a joint venture to create a bespoke design and build property located on a stunning development on the outskirts of Holmfirth.