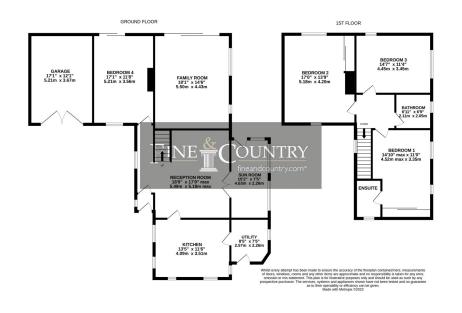

## Harrop Green, Diggle, Saddleworth, OL3 5LW £1,100,000

🛤 3 🚰 2 🚍 4

A unique character home, sympathetically converted from a barn resulting in a stunning family property, situated in a small hamlet of Harrop Green conservation area within walking distance of the village whilst enjoying a private position with landscaped gardens and adjoining paddock.