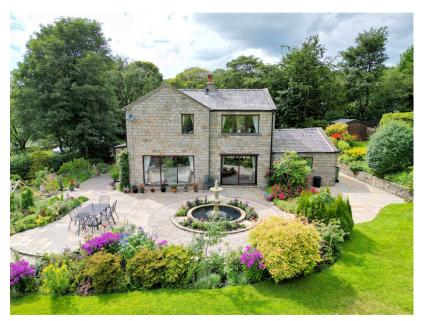

## Harrop Green, Diggle, Saddleworth, OL3 5LW £1,100,000

🛤 3 🚰 2 🚍 4

A unique character home, sympathetically converted from a barn resulting in a stunning family property, situated in a small hamlet of Harrop Green conservation area within walking distance of the village whilst enjoying a private position with landscaped gardens and adjoining paddock.