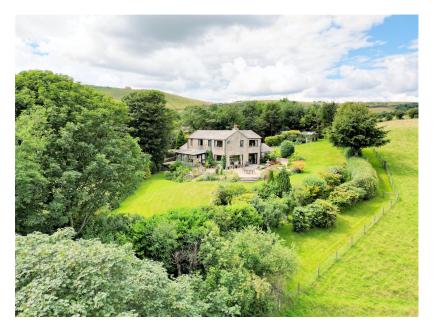

## Harrop Green, Diggle, Saddleworth, OL3 5LW £1,100,000

🛤 3 🚰 2 🚍 4

A unique character home, sympathetically converted from a barn resulting in a stunning family property, situated in a small hamlet of Harrop Green conservation area within walking distance of the village whilst enjoying a private position with landscaped gardens and adjoining paddock.