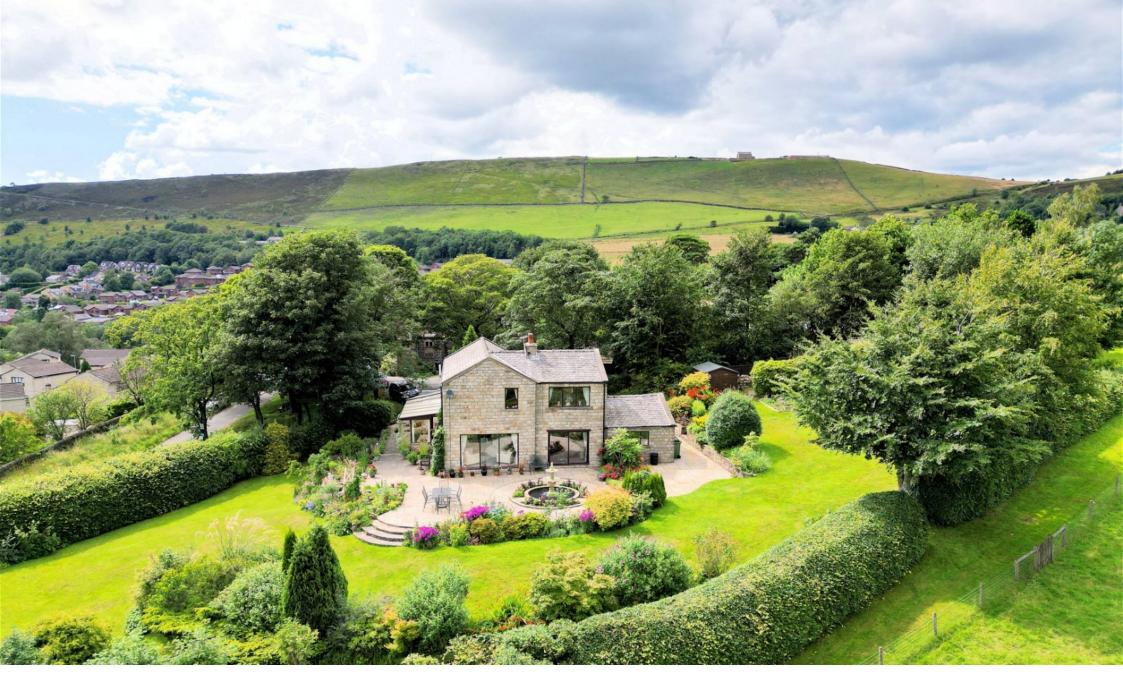

## Harrop Green, Diggle, Saddleworth, OL3 5LW £1,100,000

🛤 3 🚰 2 🚍 4

A unique character home, sympathetically converted from a barn resulting in a stunning family property, situated in a small hamlet of Harrop Green conservation area within walking distance of the village whilst enjoying a private position with landscaped gardens and adjoining paddock.