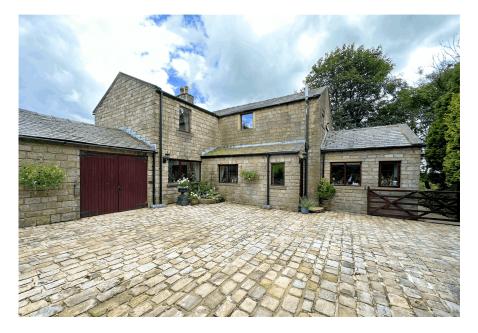

## Harrop Green, Diggle, Saddleworth, OL3 5LW £1,100,000

🛤 3 🚰 2 🚍 4

A unique character home, sympathetically converted from a barn resulting in a stunning family property, situated in a small hamlet of Harrop Green conservation area within walking distance of the village whilst enjoying a private position with landscaped gardens and adjoining paddock.