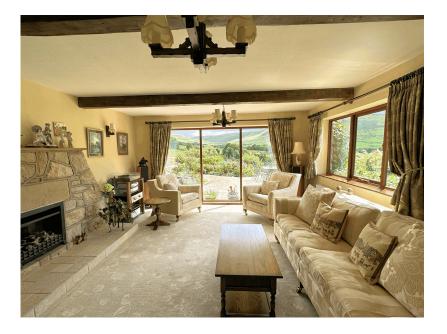

## Harrop Green, Diggle, Saddleworth, OL3 5LW £1,100,000

🛤 3 🚰 2 🚍 4

A unique character home, sympathetically converted from a barn resulting in a stunning family property, situated in a small hamlet of Harrop Green conservation area within walking distance of the village whilst enjoying a private position with landscaped gardens and adjoining paddock.