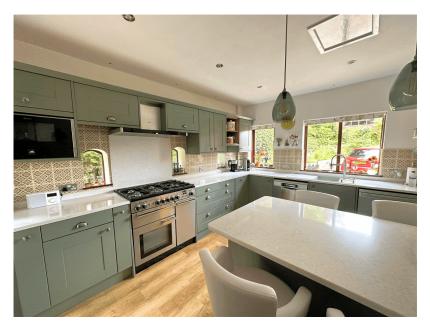

## Harrop Green, Diggle, Saddleworth, OL3 5LW £1,100,000

🛤 3 🚰 2 🚍 4

A unique character home, sympathetically converted from a barn resulting in a stunning family property, situated in a small hamlet of Harrop Green conservation area within walking distance of the village whilst enjoying a private position with landscaped gardens and adjoining paddock.