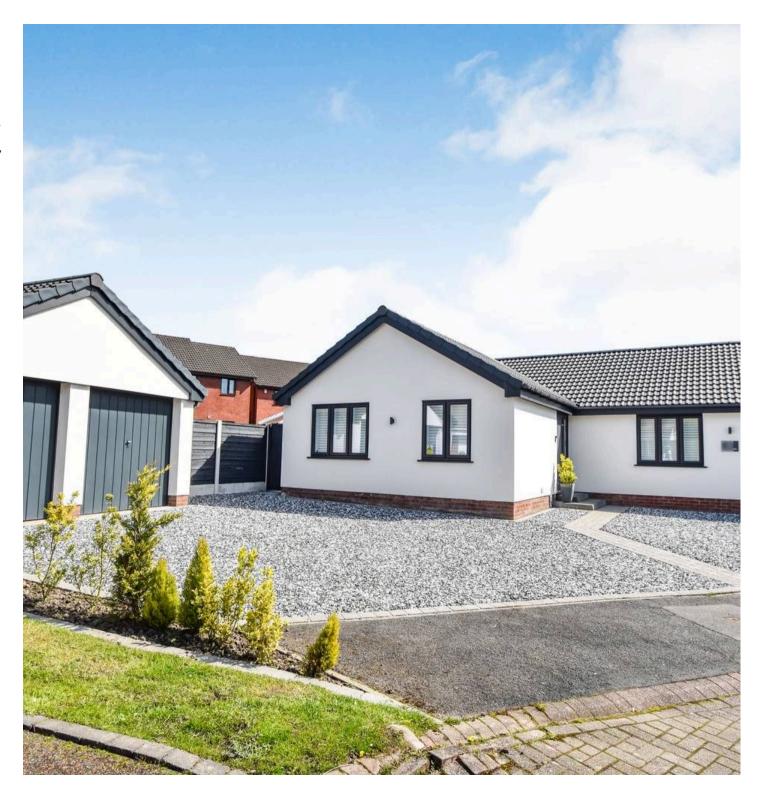

11 Castlebrook Close, BURY

Offers in Region of £600,000

WOW!! We are excited to bring to the market this stunning and unique 3/4 bedroom detached freehold bungalow on the ever popular Church Meadow Development. A hidden gem, at the top of cul-de-sac of just 6 properties, and well situated for easy access on foot to local shops, doctors, schools, golf courses, parks, the Hollins nature reserve, wonderful walks and within minutes of buses, trams and the motorway network.

Council Tax band: F

Tenure: Freehold

EPC Energy Efficiency Rating: D

EPC Environmental Impact Rating: D

- Four Double Bedroom Detached Bungalow On A Large Plot
- Impressive Open Plan Lounge/Dining Area And Kitchen With Bi-Folding Doors Out To The Garden
- Top Quality Fixtures And Fittings Throughout
- Detached Double Garage
- Beautiful Gardens Plus Large Driveway
- Scope To Extend, Subject To The Usual Planning Permissions
- Scope to Convert Garage to Annexe (Subject To Usual Regulations and Permissions)