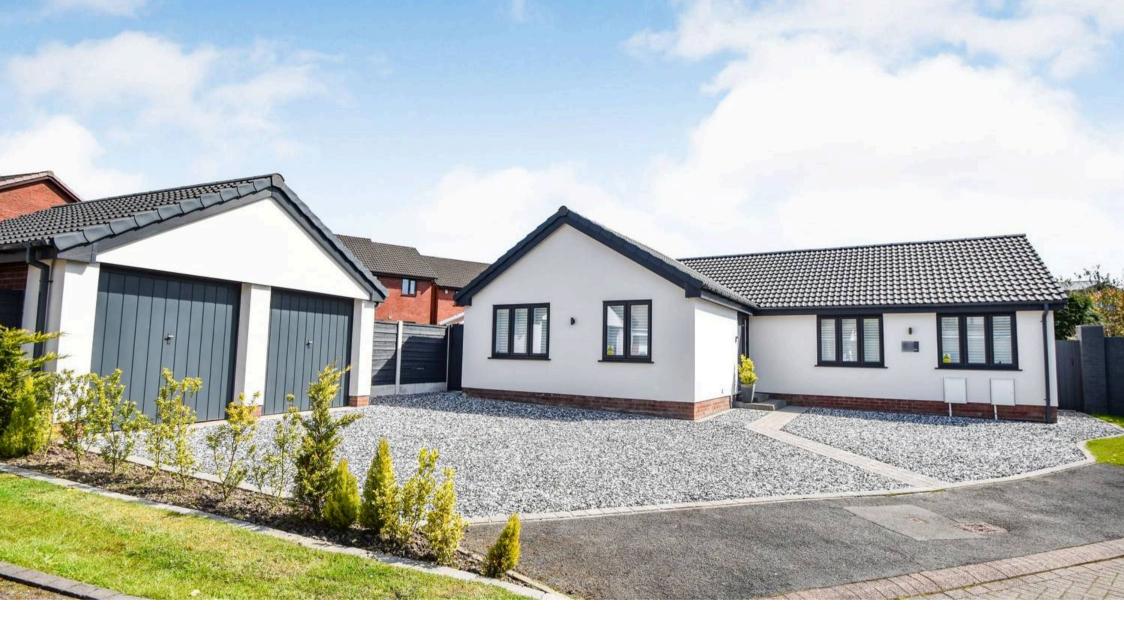

11 Castlebrook Close, BURY

Offers in Region of £600,000

WOW!! We are excited to bring to the market this stunning and unique 3/4 bedroom detached freehold bungalow on the ever popular Church Meadow Development. A hidden gem, at the top of cul-de-sac of just 6 properties, and well situated for easy access on foot to local shops, doctors, schools, golf courses, parks, the Hollins nature reserve, wonderful walks and within minutes of buses, trams and the motorway network.

Council Tax band: F

Tenure: Freehold

EPC Energy Efficiency Rating: D

EPC Environmental Impact Rating: D

- Four Double Bedroom Detached Bungalow On A Large Plot
- Impressive Open Plan Lounge/Dining Area And Kitchen With Bi-Folding Doors Out To The Garden
- Top Quality Fixtures And Fittings Throughout
- Detached Double Garage
- Beautiful Gardens Plus Large Driveway
- Scope To Extend, Subject To The Usual Planning Permissions
- Scope to Convert Garage to Annexe (Subject To Usual Regulations and Permissions)

DRIVEWAY

4 Parking Spaces

GARAGE

Double Garage

Detached Garages