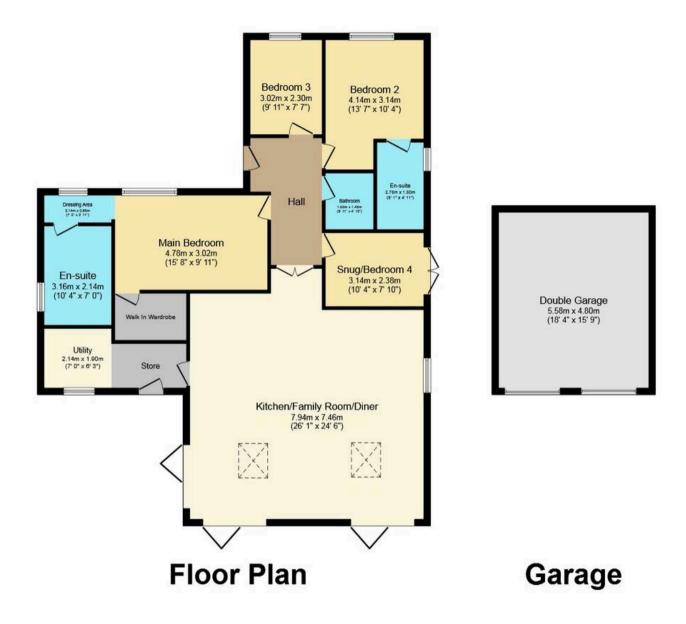

Council Tax band: F

Tenure: Freehold

EPC Energy Efficiency Rating: D

EPC Environmental Impact Rating: D

- Four Double Bedroom Detached Bungalow On A Large Plot
- Impressive Open Plan Lounge/Dining Area And Kitchen With Bi-Folding Doors Out To The Garden
- Top Quality Fixtures And Fittings Throughout
- Detached Double Garage
- Beautiful Gardens Plus Large Driveway
- Scope To Extend, Subject To The Usual Planning Permissions
- Scope to Convert Garage to Annexe (Subject To Usual Regulations and Permissions)

DRIVEWAY

4 Parking Spaces

GARAGE

Double Garage

Detached Garages