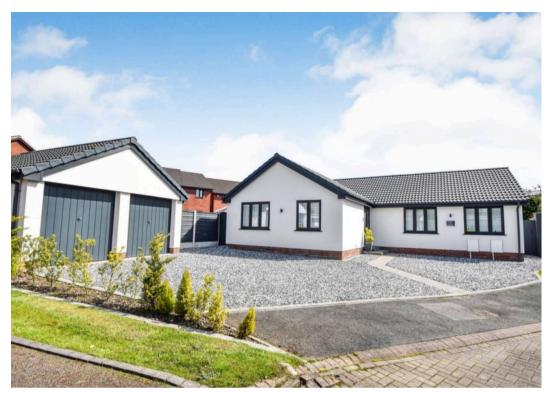

11 Castlebrook Close, BURY

Offers in Region of £600,000

WOW!! We are excited to bring to the market this stunning and unique 3/4 bedroom detached freehold bungalow on the ever popular Church Meadow Development. A hidden gem, at the top of cul-de-sac of just 6 properties, and well situated for easy access on foot to local shops, doctors, schools, golf courses, parks, the Hollins nature reserve, wonderful walks and within minutes of buses, trams and the motorway network.

DRIVEWAY

4 Parking Spaces

GARAGE

Double Garage

Detached Garages