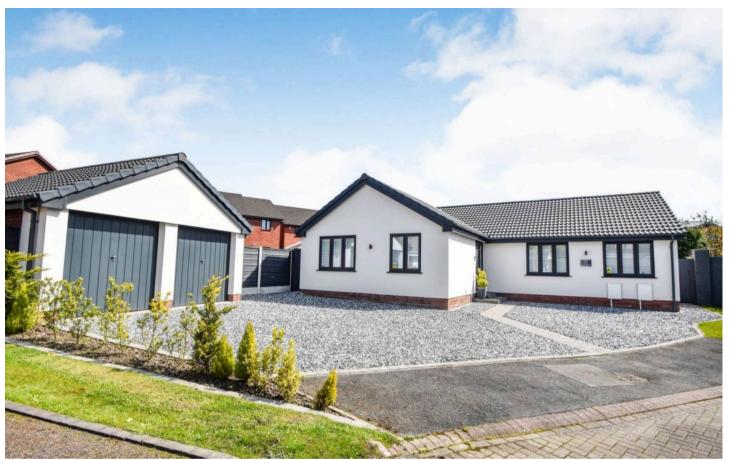

11 Castlebrook Close, BURY

Offers in Region of £600,000

WOW!! We are excited to bring to the market this stunning and unique 3/4 bedroom detached freehold bungalow on the ever popular Church Meadow Development. A hidden gem, at the top of cul-de-sac of just 6 properties, and well situated for easy access on foot to local shops, doctors, schools, golf courses, parks, the Hollins nature reserve, wonderful walks and within minutes of buses, trams and the motorway network.

DRIVEWAY

4 Parking Spaces

GARAGE

Double Garage

Detached Garages