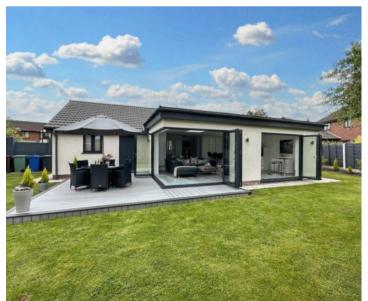

Council Tax band: F

Tenure: Freehold

EPC Energy Efficiency Rating: D

EPC Environmental Impact Rating: D

- Four Double Bedroom Detached Bungalow On A Large Plot
- Impressive Open Plan Lounge/Dining Area And Kitchen With Bi-Folding Doors Out To The Garden
- Top Quality Fixtures And Fittings Throughout
- Detached Double Garage
- Beautiful Gardens Plus Large Driveway
- Scope To Extend, Subject To The Usual Planning Permissions
- Scope to Convert Garage to Annexe (Subject To Usual Regulations and Permissions)