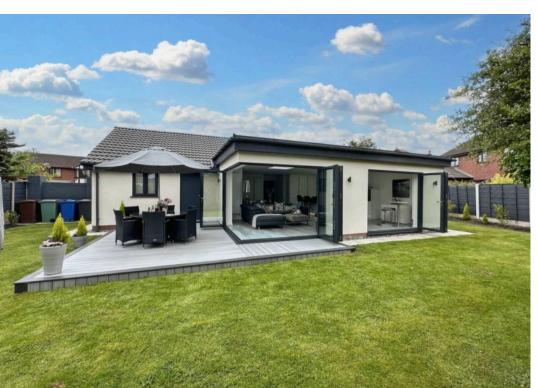

Council Tax band: F

Tenure: Freehold

EPC Energy Efficiency Rating: D

EPC Environmental Impact Rating: D

- Four Double Bedroom Detached Bungalow On A Large Plot
- Impressive Open Plan Lounge/Dining Area And Kitchen With Bi-Folding Doors Out To The Garden
- Top Quality Fixtures And Fittings Throughout
- Detached Double Garage
- Beautiful Gardens Plus Large Driveway
- Scope To Extend, Subject To The Usual Planning Permissions
- Scope to Convert Garage to Annexe (Subject To Usual Regulations and Permissions)