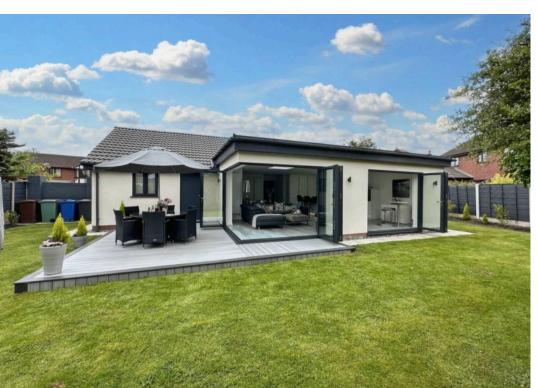

11 Castlebrook Close, BURY

Offers in Region of £600,000

WOW!! We are excited to bring to the market this stunning and unique 3/4 bedroom detached freehold bungalow on the ever popular Church Meadow Development. A hidden gem, at the top of cul-de-sac of just 6 properties, and well situated for easy access on foot to local shops, doctors, schools, golf courses, parks, the Hollins nature reserve, wonderful walks and within minutes of buses, trams and the motorway network.

Council Tax band: F

Tenure: Freehold

EPC Energy Efficiency Rating: D

EPC Environmental Impact Rating: D

- Four Double Bedroom Detached Bungalow On A Large Plot
- Impressive Open Plan Lounge/Dining Area And Kitchen With Bi-Folding Doors Out To The Garden
- Top Quality Fixtures And Fittings Throughout
- Detached Double Garage
- Beautiful Gardens Plus Large Driveway
- Scope To Extend, Subject To The Usual Planning Permissions
- Scope to Convert Garage to Annexe (Subject To Usual Regulations and Permissions)