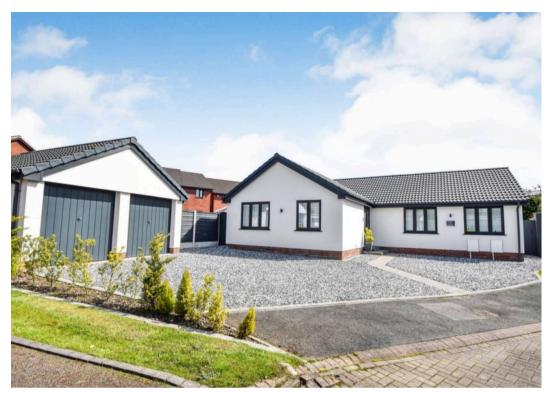

11 Castlebrook Close, BURY

Offers in Region of £600,000

WOW!! We are excited to bring to the market this stunning and unique 3/4 bedroom detached freehold bungalow on the ever popular Church Meadow Development. A hidden gem, at the top of cul-de-sac of just 6 properties, and well situated for easy access on foot to local shops, doctors, schools, golf courses, parks, the Hollins nature reserve, wonderful walks and within minutes of buses, trams and the motorway network.

Council Tax band: F

Tenure: Freehold

EPC Energy Efficiency Rating: D

EPC Environmental Impact Rating: D

- Four Double Bedroom Detached Bungalow On A Large Plot
- Impressive Open Plan Lounge/Dining Area And Kitchen With Bi-Folding Doors Out To The Garden
- Top Quality Fixtures And Fittings Throughout
- Detached Double Garage
- Beautiful Gardens Plus Large Driveway
- Scope To Extend, Subject To The Usual Planning Permissions
- Scope to Convert Garage to Annexe (Subject To Usual Regulations and Permissions)

DRIVEWAY

4 Parking Spaces

GARAGE

Double Garage

Detached Garages