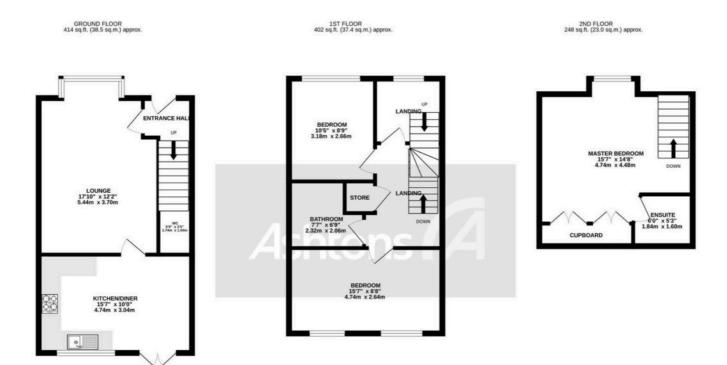

## TOTAL FLOOR AREA: 1064 sq.ft. (98.8 sq.m.) approx.

Whilst every attempt has been made to ensure the accuracy of the floorplan contained here, measurements of doors, windows, rooms and any other items are approximate and no responsibility is taken for any error, omission or mis-statement. This plan is for illustrative purposes only and should be used as such by any prospective purchaser. The services, systems and appliances shown have not been tested and no guarantee as to their operability or efficiency can be given.