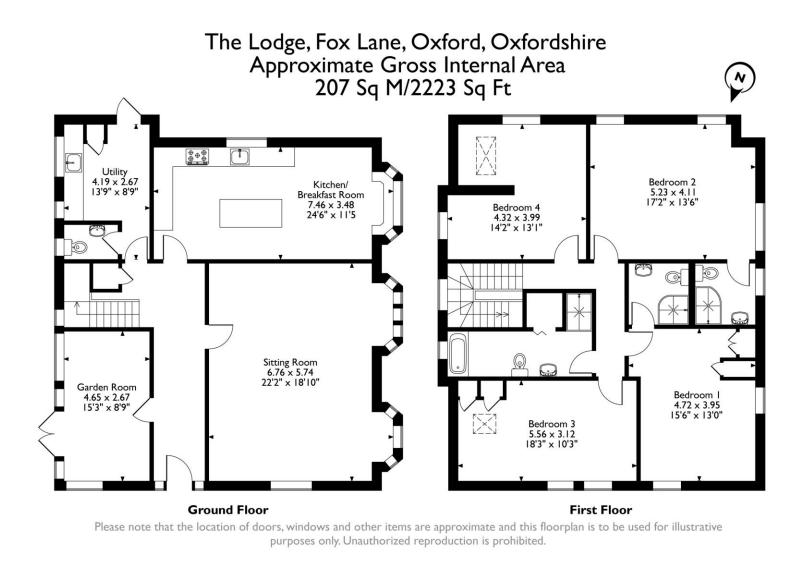

The property has been tenanted for a number of years but is well maintained with plenty of practical space throughout. Upon entering the house (through what is now the side door) you'll find a lovely light filled hallway with the stairs at the end. To the left, there is what is described as the 'garden room' with doors out onto the lawned outside space. To the right, a vast sitting room, featuring two of the bay windows and plenty of space for the whole family. While over 120 years old, the house has been pleasingly modernised with spot lights, clean simple decor and carpeting throughout.

The kitchen is large with plenty of room for a dining table and chairs. It's well appointed with a fitted shaker style kitchen, black granite worktops and a large kitchen island which could also be re-worked as a breakfast bar. A big separate utility room is a very welcome addition to this family home, conveniently accessed from the kitchen and next to a ground floor WC.

Upstairs, the house offers four bedrooms, all good sized doubles. The largest two rooms are extremely generous in square footage, light and bright, warm and welcoming. There are also TWO ensuite shower rooms to the bigger bedrooms, as well as a family bathroom with separate free standing shower cubicle. Extremely practical for a busy family.

Whilst every attempt has been made to ensure the accuracy of the floor plans contained here, measurements of doors, windo ws and rooms are approximate and no responsibility is taken for any error, omission or mis-statement. These plans are for representation purposes only as defined by RIC's Code of Measuring Practice and should be used as such by any prospective purchaser. The services, systems and appliances listed in this specification have not been tested by Morgan and Associates and no guarantee as to their operating ability or their efficiency can be given.