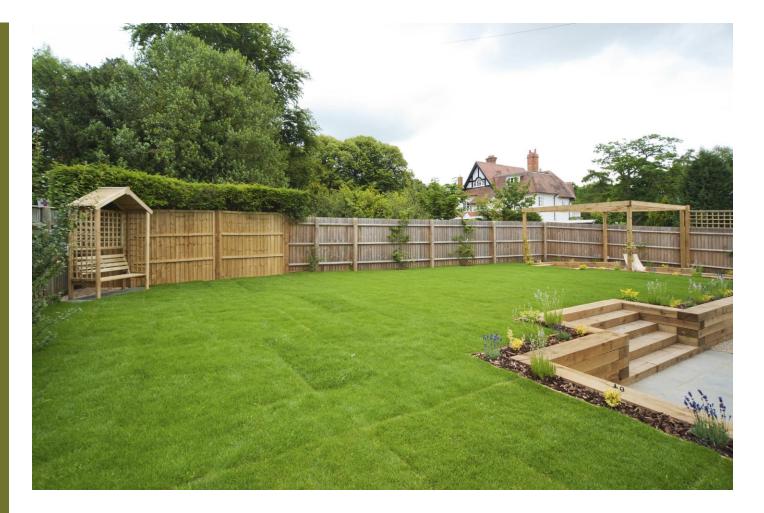

The outside space is mostly laid to lawn with a lovely timber pergola and patio area for al fresco dining. Easy to maintain and with views of the mature woodland that surround Boars Hill, this is a nicely private garden and manageable in size.