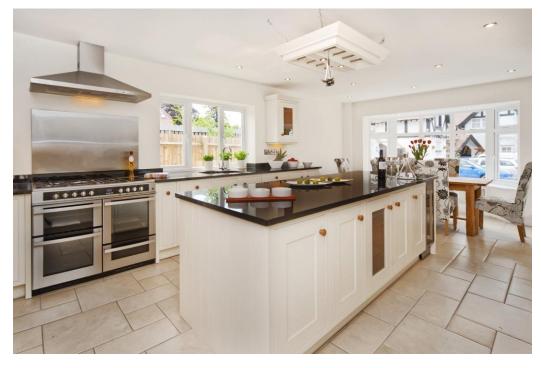

The kitchen is large with plenty of room for a dining table and chairs. It's well appointed with a fitted shaker style kitchen, black granite worktops and a large kitchen island which could also be re-worked as a breakfast bar. A big separate utility room is a very welcome addition to this family home, conveniently accessed from the kitchen and next to a ground floor WC.