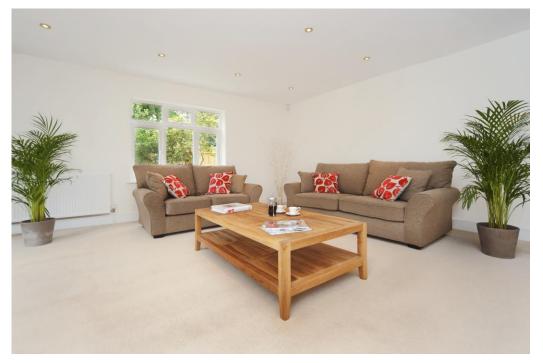

The property has been tenanted for a number of years but is well maintained with plenty of practical space throughout. Upon entering the house (through what is now the side door) you'll find a lovely light filled hallway with the stairs at the end. To the left, there is what is described as the 'garden room' with doors out onto the lawned outside space. To the right, a vast sitting room, featuring two of the bay windows and plenty of space for the whole family. While over 120 years old, the house has been pleasingly modernised with spot lights, clean simple decor and carpeting throughout.