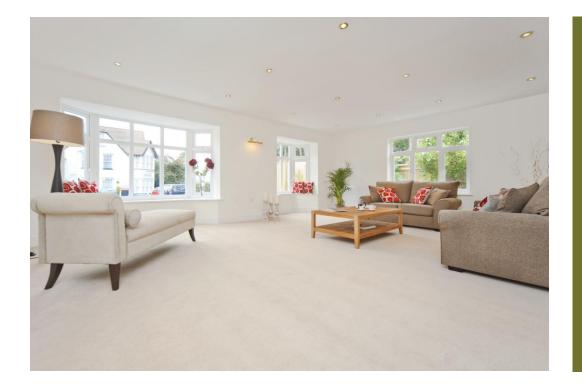

The property has been tenanted for a number of years but is well maintained with plenty of practical space throughout. Upon entering the house (through what is now the side door) you'll find a lovely light filled hallway with the stairs at the end. To the left, there is what is described as the 'garden room' with doors out onto the lawned outside space. To the right, a vast sitting room, featuring two of the bay windows and plenty of space for the whole family. While over 120 years old, the house has been pleasingly modernised with spot lights, clean simple decor and carpeting throughout.