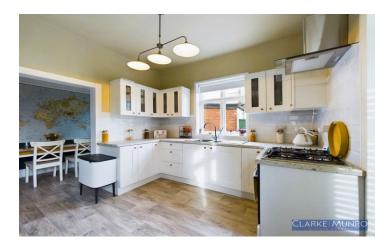

### **Property Description:**

Clarke Munro are delighted to welcome to the market this spacious three bedroom 1920's semi detached bungalow. Presented throughout to show home standard this lovely property boasts many original features such as internal doors and fireplaces but mixed with the modern decor it makes for a beautiful home. Sitting on a very generous plot, with scope for further development (subject to planning permissions), the bungalow briefly comprises of welcoming entrance hall with stained glass front door, reception room currently utilised as an office, lounge with original fireplace and lovely bay window to the front. The kitchen is fitted with a range of modern wall and base units and has a quirky breakfast area too. Small inner lobby which leadsto the really useful utility area which has space for wash and dryer and houses the Combi boiler. The ground floor bathroom has recently been re fitted with a modern 4 piece suite. Bedroom three is situated to the ground floor. The first floor has a further two double bedrooms, each with some built in cupboard space. Detached garage to the rear with up and over door. The rear garden is large and is mainly laid to lawn with patio area. The front has a driveway which provides off road parking for several cars. An internal viewing is absolutely necessary to appreciate this property to its fullest.