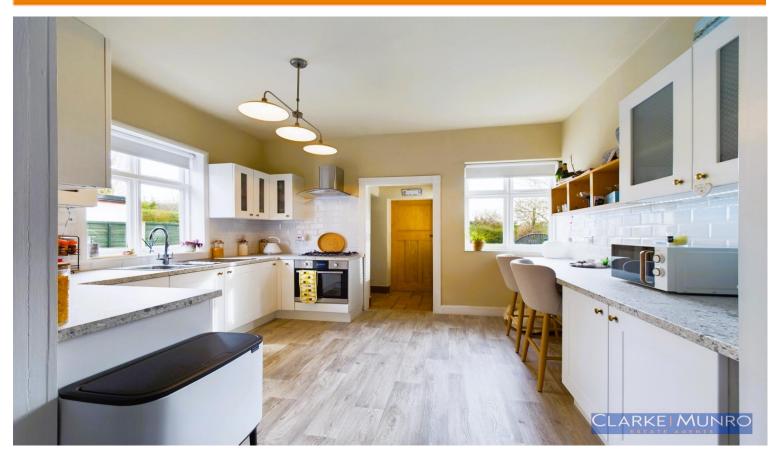

### **Property Description:**

Clarke Munro are delighted to welcome to the market this spacious three bedroom 1920's semi detached bungalow. Presented throughout to show home standard this lovely property boasts many original features such as internal doors and fireplaces but mixed with the modern decor it makes for a beautiful home. Sitting on a very generous plot, with scope for further development (subject to planning permissions), the bungalow briefly comprises of welcoming entrance hall with stained glass front door, reception room currently utilised as an office, lounge with original fireplace and lovely bay window to the front. The kitchen is fitted with a range of modern wall and base units and has a quirky breakfast area too. Small inner lobby which leadsto the really useful utility area which has space for wash and dryer and houses the Combi boiler. The ground floor bathroom has recently been re fitted with a modern 4 piece suite. Bedroom three is situated to the ground floor. The first floor has a further two double bedrooms, each with some built in cupboard space. Detached garage to the rear with up and over door. The rear garden is large and is mainly laid to lawn with patio area. The front has a driveway which provides off road parking for several cars. An internal viewing is absolutely necessary to appreciate this property to its fullest.