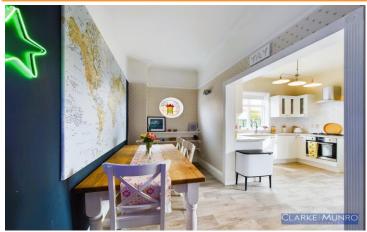

### **Property Description:**

Clarke Munro are delighted to welcome to the market this spacious three bedroom 1920's semi detached bungalow. Presented throughout to show home standard this lovely property boasts many original features such as internal doors and fireplaces but mixed with the modern decor it makes for a beautiful home. Sitting on a very generous plot, with scope for further development (subject to planning permissions), the bungalow briefly comprises of welcoming entrance hall with stained glass front door, reception room currently utilised as an office, lounge with original fireplace and lovely bay window to the front. The kitchen is fitted with a range of modern wall and base units and has a quirky breakfast area too. Small inner lobby which leadsto the really useful utility area which has space for wash and dryer and houses the Combi boiler. The ground floor bathroom has recently been re fitted with a modern 4 piece suite. Bedroom three is situated to the ground floor. The first floor has a further two double bedrooms, each with some built in cupboard space. Detached garage to the rear with up and over door. The rear garden is large and is mainly laid to lawn with patio area. The front has a driveway which provides off road parking for several cars. An internal viewing is absolutely necessary to appreciate this property to its fullest.