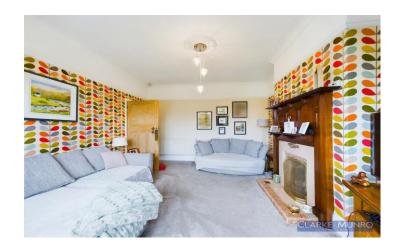

### **Property Description:**

Clarke Munro are delighted to welcome to the market this spacious three bedroom 1920's semi detached bungalow. Presented throughout to show home standard this lovely property boasts many original features such as internal doors and fireplaces but mixed with the modern decor it makes for a beautiful home. Sitting on a very generous plot, with scope for further development (subject to planning permissions), the bungalow briefly comprises of welcoming entrance hall with stained glass front door, reception room currently utilised as an office, lounge with original fireplace and lovely bay window to the front. The kitchen is fitted with a range of modern wall and base units and has a quirky breakfast area too. Small inner lobby which leadsto the really useful utility area which has space for wash and dryer and houses the Combi boiler. The ground floor bathroom has recently been re fitted with a modern 4 piece suite. Bedroom three is situated to the ground floor. The first floor has a further two double bedrooms, each with some built in cupboard space. Detached garage to the rear with up and over door. The rear garden is large and is mainly laid to lawn with patio area. The front has a driveway which provides off road parking for several cars. An internal viewing is absolutely necessary to appreciate this property to its fullest.