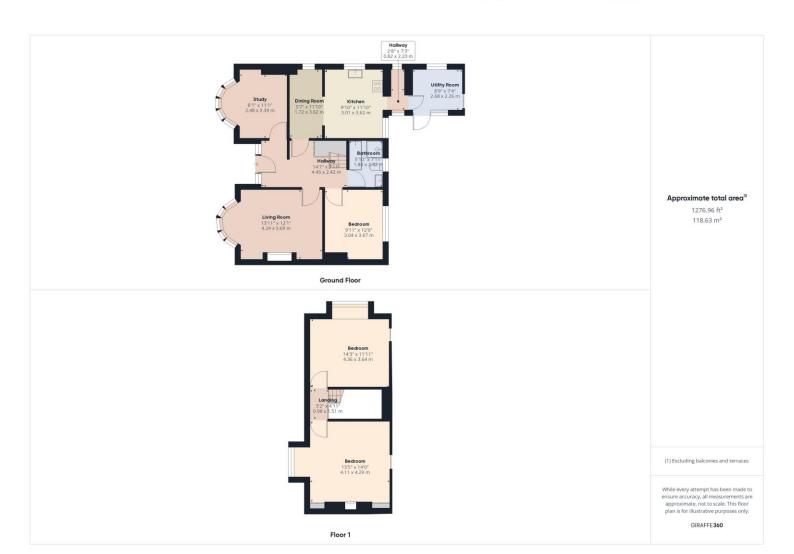

### **Property Description:**

Clarke Munro are delighted to welcome to the market this spacious three bedroom 1920's semi detached bungalow. Presented throughout to show home standard this lovely property boasts many original features such as internal doors and fireplaces but mixed with the modern decor it makes for a beautiful home. Sitting on a very generous plot, with scope for further development (subject to planning permissions), the bungalow briefly comprises of welcoming entrance hall with stained glass front door, reception room currently utilised as an office, lounge with original fireplace and lovely bay window to the front. The kitchen is fitted with a range of modern wall and base units and has a quirky breakfast area too. Small inner lobby which leadsto the really useful utility area which has space for wash and dryer and houses the Combi boiler. The ground floor bathroom has recently been re fitted with a modern 4 piece suite. Bedroom three is situated to the ground floor. The first floor has a further two double bedrooms, each with some built in cupboard space. Detached garage to the rear with up and over door. The rear garden is large and is mainly laid to lawn with patio area. The front has a driveway which provides off road parking for several cars. An internal viewing is absolutely necessary to appreciate this property to its fullest.