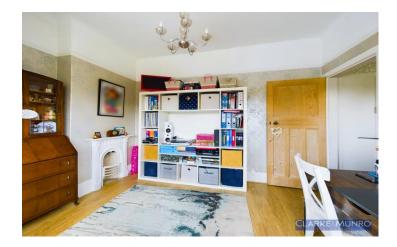

### **Property Description:**

Clarke Munro are delighted to welcome to the market this spacious three bedroom 1920's semi detached bungalow. Presented throughout to show home standard this lovely property boasts many original features such as internal doors and fireplaces but mixed with the modern decor it makes for a beautiful home. Sitting on a very generous plot, with scope for further development (subject to planning permissions), the bungalow briefly comprises of welcoming entrance hall with stained glass front door, reception room currently utilised as an office, lounge with original fireplace and lovely bay window to the front. The kitchen is fitted with a range of modern wall and base units and has a quirky breakfast area too. Small inner lobby which leadsto the really useful utility area which has space for wash and dryer and houses the Combi boiler. The ground floor bathroom has recently been re fitted with a modern 4 piece suite. Bedroom three is situated to the ground floor. The first floor has a further two double bedrooms, each with some built in cupboard space. Detached garage to the rear with up and over door. The rear garden is large and is mainly laid to lawn with patio area. The front has a driveway which provides off road parking for several cars. An internal viewing is absolutely necessary to appreciate this property to its fullest.