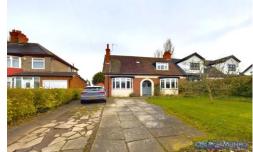

### **Property Description:**

Clarke Munro are delighted to welcome to the market this spacious three bedroom 1920's semi detached bungalow. Presented throughout to show home standard this lovely property boasts many original features such as internal doors and fireplaces but mixed with the modern decor it makes for a beautiful home. Sitting on a very generous plot, with scope for further development (subject to planning permissions), the bungalow briefly comprises of welcoming entrance hall with stained glass front door, reception room currently utilised as an office, lounge with original fireplace and lovely bay window to the front. The kitchen is fitted with a range of modern wall and base units and has a quirky breakfast area too. Small inner lobby which leadsto the really useful utility area which has space for wash and dryer and houses the Combi boiler. The ground floor bathroom has recently been re fitted with a modern 4 piece suite. Bedroom three is situated to the ground floor. The first floor has a further two double bedrooms, each with some built in cupboard space. Detached garage to the rear with up and over door. The rear garden is large and is mainly laid to lawn with patio area. The front has a driveway which provides off road parking for several cars. An internal viewing is absolutely necessary to appreciate this property to its fullest.