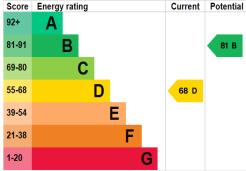

#### **Energy Performance Certificate**

The energy efficiency rating is a measure of the overall efficiency of a home. The higher the rating the more energy efficient the home is and the lower the fuel bills will be.