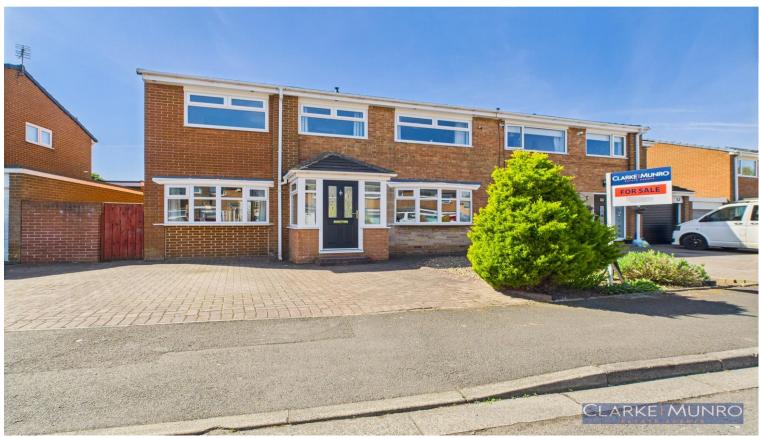

# CLARKEIMUNRO

95 Wallington Road, Billingham, TS23 3XQ

Price: £210,000

01642 **361 111** visit clarkemunro.com for details

### 95 Wallington Road, Billingham, TS23 3XQ

# **Property Description:**

Clarke Munro welcome to the market this beautifully appointed 2-story residence which offers a refined living experience with four bedrooms and one luxuriously fitted bathroom, complete with both bath and shower facilities on the first floor. The property has been thoughtfully adapted for family life on the ground floor and the first floor. Only upon internal viewings will it be fully appreciated. Internally the property comprises of entrance hall, through lounge dining room, kitchen with range of matching wall and base units with several integral appliances, and a second lounge which was formally the garage. The first floor has four spacious bedrooms and a large contemporary bathroom with 4 piece suite. Externally the rear of the property is a fantastic all weather garden with a block paved patio and artificial lawn and planted borders. The front has offroad parking for two cars.