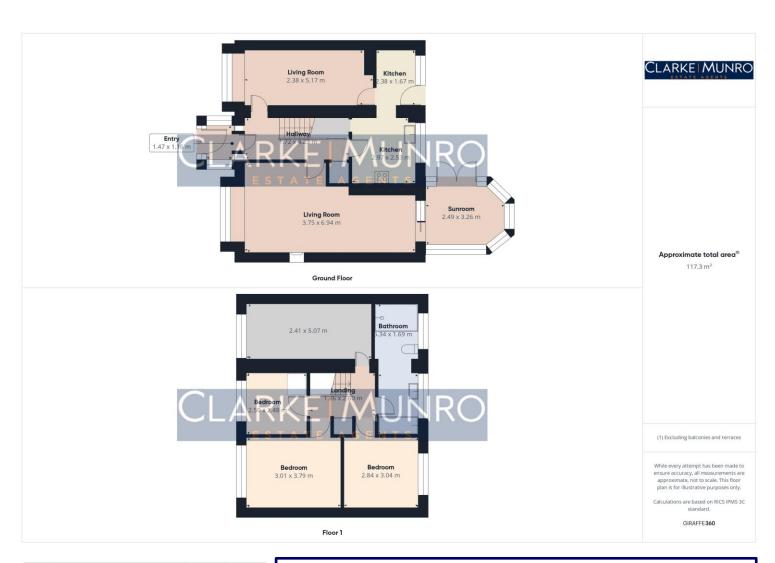

# **Property Description:**

Clarke Munro welcome to the market this beautifully appointed 2-story residence which offers a refined living experience with four bedrooms and one luxuriously fitted bathroom, complete with both bath and shower facilities on the first floor. The property has been thoughtfully adapted for family life on the ground floor and the first floor. Only upon internal viewings will it be fully appreciated. Internally the property comprises of entrance hall, through lounge dining room, kitchen with range of matching wall and base units with several integral appliances, and a second lounge which was formally the garage. The first floor has four spacious bedrooms and a large contemporary bathroom with 4 piece suite. Externally the rear of the property is a fantastic all weather garden with a block paved patio and artificial lawn and planted borders. The front has offroad parking for two cars.