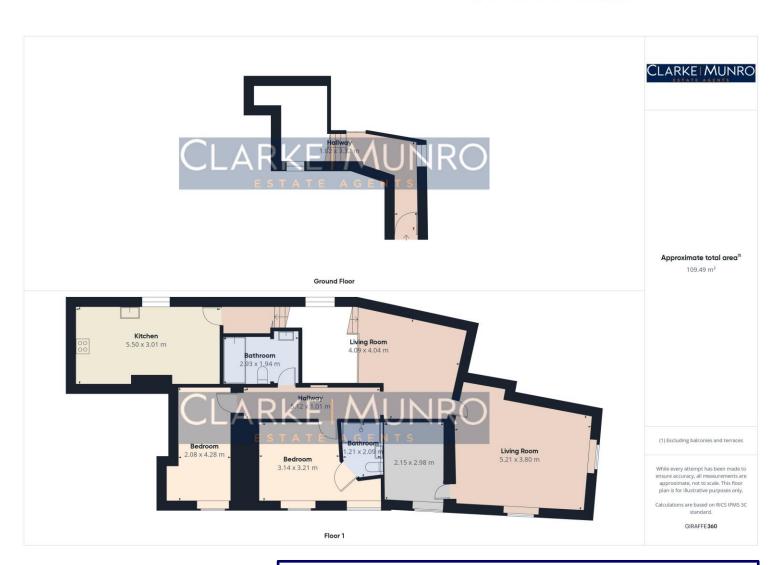

# **Property Description:**

Clarke Munro invites you to step inside this spectacular Grade II listed Georgian apartment. Spread across the first floor this property is filled with original features including high ceilings and with original cornice and upgraded ones features also. Boasting a bespoke fitted kitchen with plenty of storage, granite work surfaces and integral appliances, a beautiful bathroom with roll top bath and sink in keeping with the property. Internally, you are greeted by the hallway with contemporary tiled flooring, the stairs to the first floor landing which is spacious and is utilised currently as a sitting area, to the left, the kitchen fitted with solid wood units and granite work surfaces, concealed in the window are the original shutters which are rope operated. The lounge with fireplace also boasts the original shutters and has incredible views over the duck pond and Norton Green. A useful room is accessed from the lounge and can be a 3rd bedroom or a useful office space. Two double bedrooms are down the hallway and the master has a shower room en suite. The main bathroom is fitted with a fabulous suite, including roll top bath, pedestal sink and w/c. Only upon internal inenaction can this property be truly