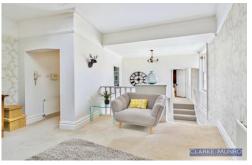

# **Property Description:**

Clarke Munro invites you to step inside this spectacular Grade II listed Georgian apartment. Spread across the first floor this property is filled with original features including high ceilings and with original cornice and upgraded ones features also. Boasting a bespoke fitted kitchen with plenty of storage, granite work surfaces and integral appliances, a beautiful bathroom with roll top bath and sink in keeping with the property. Internally, you are greeted by the hallway with contemporary tiled flooring, the stairs to the first floor landing which is spacious and is utilised currently as a sitting area, to the left, the kitchen fitted with solid wood units and granite work surfaces, concealed in the window are the original shutters which are rope operated. The lounge with fireplace also boasts the original shutters and has incredible views over the duck pond and Norton Green. A useful room is accessed from the lounge and can be a 3rd bedroom or a useful office space. Two double bedrooms are down the hallway and the master has a shower room en suite. The main bathroom is fitted with a fabulous suite, including roll top bath, pedestal sink and w/c. Only upon internal inenaction can this property be truly