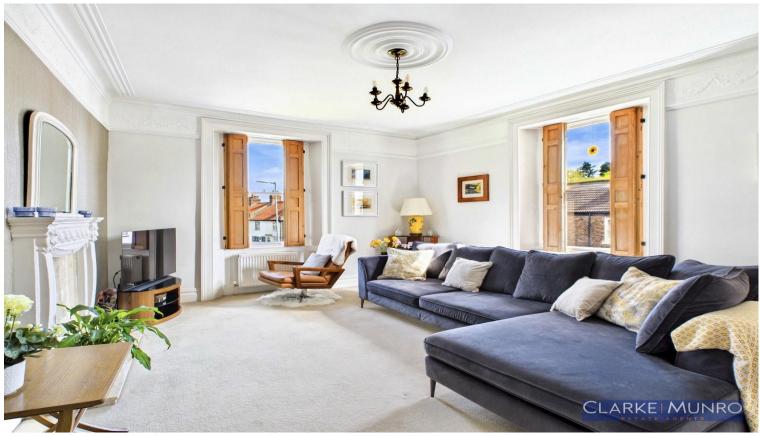

## **Key Features:**

- INCREDIBLE GRADE II LISTED
  GEORGIAN FLAT
- NO ONWARD CHAIN
- TWO DOUBLE BEDROOMS
- BESPOKE FITTED KITCHEN WITH APPLIANCES
- LOTS OF BEAUTIFUL ORIGINAL FEATURES

# **Property Description:**

Clarke Munro invites you to step inside this spectacular Grade II listed Georgian apartment. Spread across the first floor this property is filled with original features including high ceilings and with original cornice and upgraded ones features also. Boasting a bespoke fitted kitchen with plenty of storage, granite work surfaces and integral appliances, a beautiful bathroom with roll top bath and sink in keeping with the property. Internally, you are greeted by the hallway with contemporary tiled flooring, the stairs to the first floor landing which is spacious and is utilised currently as a sitting area, to the left, the kitchen fitted with solid wood units and granite work surfaces, concealed in the window are the original shutters which are rope operated. The lounge with fireplace also boasts the original shutters and has incredible views over the duck pond and Norton Green. A useful room is accessed from the lounge and can be a 3rd bedroom or a useful office space. Two double bedrooms are down the hallway and the master has a shower room en suite. The main bathroom is fitted with a fabulous suite, including roll top bath, pedestal sink and w/c. Only upon internal inenaction can this property be truly