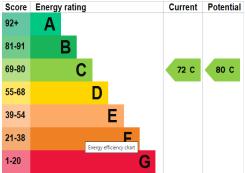

### **Energy Performance Certificate**

The energy efficiency rating is a measure of the overall efficiency of a home. The higher the rating the more energy efficient the home is and the lower the fuel bills will be.