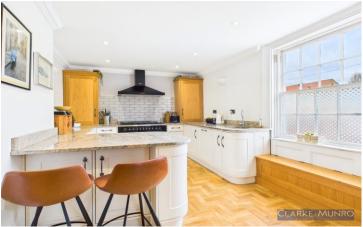

# **Property Description:**

Clarke Munro invites you to step inside this spectacular Grade II listed Georgian apartment. Spread across the first floor this property is filled with original features including high ceilings and with original cornice and upgraded ones features also. Boasting a bespoke fitted kitchen with plenty of storage, granite work surfaces and integral appliances, a beautiful bathroom with roll top bath and sink in keeping with the property. Internally, you are greeted by the hallway with contemporary tiled flooring, the stairs to the first floor landing which is spacious and is utilised currently as a sitting area, to the left, the kitchen fitted with solid wood units and granite work surfaces, concealed in the window are the original shutters which are rope operated. The lounge with fireplace also boasts the original shutters and has incredible views over the duck pond and Norton Green. A useful room is accessed from the lounge and can be a 3rd bedroom or a useful office space. Two double bedrooms are down the hallway and the master has a shower room en suite. The main bathroom is fitted with a fabulous suite, including roll top bath, pedestal sink and w/c. Only upon internal inenaction can this property be truly