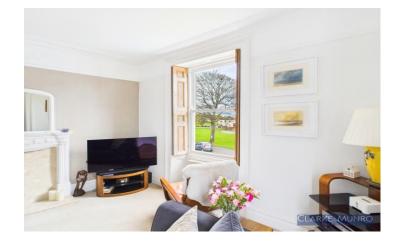

# **Property Description:**

Clarke Munro invites you to step inside this spectacular Grade II listed Georgian apartment. Spread across the first floor this property is filled with original features including high ceilings and with original cornice and upgraded ones features also. Boasting a bespoke fitted kitchen with plenty of storage, granite work surfaces and integral appliances, a beautiful bathroom with roll top bath and sink in keeping with the property. Internally, you are greeted by the hallway with contemporary tiled flooring, the stairs to the first floor landing which is spacious and is utilised currently as a sitting area, to the left, the kitchen fitted with solid wood units and granite work surfaces, concealed in the window are the original shutters which are rope operated. The lounge with fireplace also boasts the original shutters and has incredible views over the duck pond and Norton Green. A useful room is accessed from the lounge and can be a 3rd bedroom or a useful office space. Two double bedrooms are down the hallway and the master has a shower room en suite. The main bathroom is fitted with a fabulous suite, including roll top bath, pedestal sink and w/c. Only upon internal inenaction can this property be truly