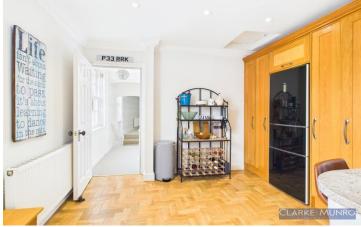

# **Property Description:**

Clarke Munro invites you to step inside this spectacular Grade II listed Georgian apartment. Spread across the first floor this property is filled with original features including high ceilings and with original cornice and upgraded ones features also. Boasting a bespoke fitted kitchen with plenty of storage, granite work surfaces and integral appliances, a beautiful bathroom with roll top bath and sink in keeping with the property. Internally, you are greeted by the hallway with contemporary tiled flooring, the stairs to the first floor landing which is spacious and is utilised currently as a sitting area, to the left, the kitchen fitted with solid wood units and granite work surfaces, concealed in the window are the original shutters which are rope operated. The lounge with fireplace also boasts the original shutters and has incredible views over the duck pond and Norton Green. A useful room is accessed from the lounge and can be a 3rd bedroom or a useful office space. Two double bedrooms are down the hallway and the master has a shower room en suite. The main bathroom is fitted with a fabulous suite, including roll top bath, pedestal sink and w/c. Only upon internal inenaction can this property be truly