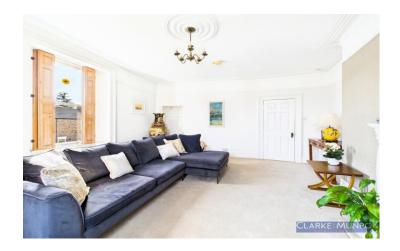

# **Property Description:**

Clarke Munro invites you to step inside this spectacular Grade II listed Georgian apartment. Spread across the first floor this property is filled with original features including high ceilings and with original cornice and upgraded ones features also. Boasting a bespoke fitted kitchen with plenty of storage, granite work surfaces and integral appliances, a beautiful bathroom with roll top bath and sink in keeping with the property. Internally, you are greeted by the hallway with contemporary tiled flooring, the stairs to the first floor landing which is spacious and is utilised currently as a sitting area, to the left, the kitchen fitted with solid wood units and granite work surfaces, concealed in the window are the original shutters which are rope operated. The lounge with fireplace also boasts the original shutters and has incredible views over the duck pond and Norton Green. A useful room is accessed from the lounge and can be a 3rd bedroom or a useful office space. Two double bedrooms are down the hallway and the master has a shower room en suite. The main bathroom is fitted with a fabulous suite, including roll top bath, pedestal sink and w/c. Only upon internal inenaction can this property be truly