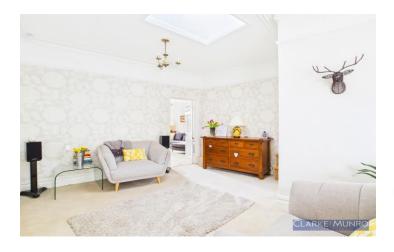

# **Property Description:**

Clarke Munro invites you to step inside this spectacular Grade II listed Georgian apartment. Spread across the first floor this property is filled with original features including high ceilings and with original cornice and upgraded ones features also. Boasting a bespoke fitted kitchen with plenty of storage, granite work surfaces and integral appliances, a beautiful bathroom with roll top bath and sink in keeping with the property. Internally, you are greeted by the hallway with contemporary tiled flooring, the stairs to the first floor landing which is spacious and is utilised currently as a sitting area, to the left, the kitchen fitted with solid wood units and granite work surfaces, concealed in the window are the original shutters which are rope operated. The lounge with fireplace also boasts the original shutters and has incredible views over the duck pond and Norton Green. A useful room is accessed from the lounge and can be a 3rd bedroom or a useful office space. Two double bedrooms are down the hallway and the master has a shower room en suite. The main bathroom is fitted with a fabulous suite, including roll top bath, pedestal sink and w/c. Only upon internal inenaction can this property be truly