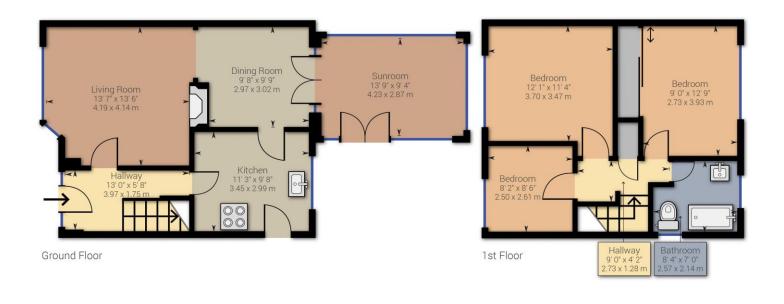

### www.clarkemunro.com

Approximate net internal area:  $1067.76 \text{ ft}^2 / 99.20 \text{ m}^2$ While every attempt has been made to ensure accuracy, all measurements are approximate, not to scale. This floor plan is for illustrative purpose only and should be used as such by any prospective tenant or purchaser.