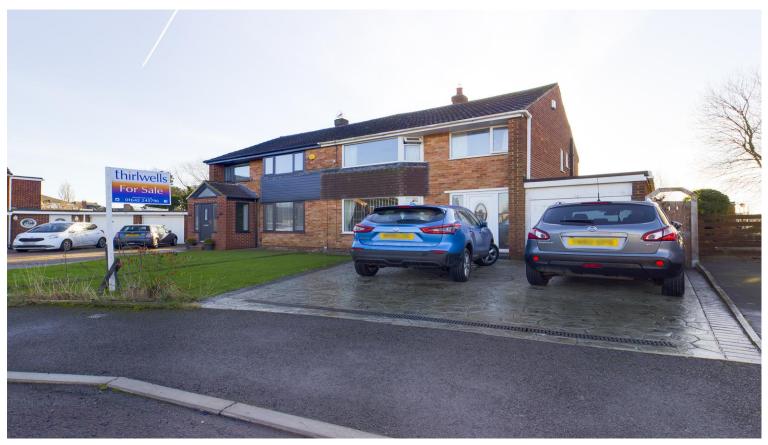

## Key Features:

- 3 Bed Semi Detached House In
  Catchment Area For Egglescliffe School
- Lounge Through Diner With Multi Fuel Burner Set In Cast Iron Fireplace
- UPVC Conservatory Backing Onto Primary School Playing Fields
- Double Glazing & Gas Central Heating
- Attached Garage & Double Compressed
  Concrete Driveway

## **Property Description:**

Located in popular Eaglescliffe within the catchment area of Egglescliffe School and a few minutes walk to Primary Schooling, this well proportioned 3 bedroomed semi detached house offers family living space and has the addition of a conservatory. Accommodation briefly comprising: Entrance Hall, Through Lounge Dining Room With Multi Fuel Burner, Kitchen & Conservatory to the ground floor and Three Bedrooms & Family Bathroom upstairs. Externally there is an attached garage to the front with compressed imprint driveway and open plan lawn and the rear is laid to lawn with paved patio area and views ovto a school playing field. This property is leasehold