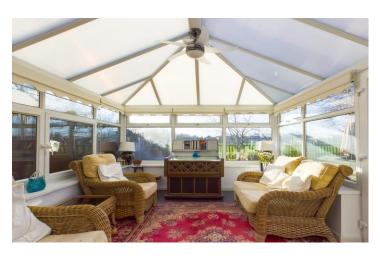

## Key Features:

- 3 Bed Semi Detached House In
  Catchment Area For Egglescliffe School
- Lounge Through Diner With Multi Fuel Burner Set In Cast Iron Fireplace
- UPVC Conservatory Backing Onto Primary School Playing Fields
- Double Glazing & Gas Central Heating
- Attached Garage & Double Compressed
  Concrete Driveway

## **Property Description:**

Located in popular Eaglescliffe within the catchment area of Egglescliffe School and a few minutes walk to Primary Schooling, this well proportioned 3 bedroomed semi detached house offers family living space and has the addition of a conservatory. Accommodation briefly comprising: Entrance Hall, Through Lounge Dining Room With Multi Fuel Burner, Kitchen & Conservatory to the ground floor and Three Bedrooms & Family Bathroom upstairs. Externally there is an attached garage to the front with compressed imprint driveway and open plan lawn and the rear is laid to lawn with paved patio area and views ovto a school playing field. This property is leasehold