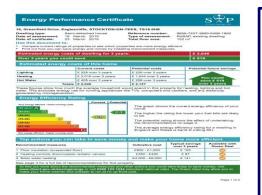

#### **Energy Performance Certificate**

The energy efficiency rating is a measure of the overall efficiency of a home. The higher the rating the more energy efficient the home is and the lower the fuel bills will be.