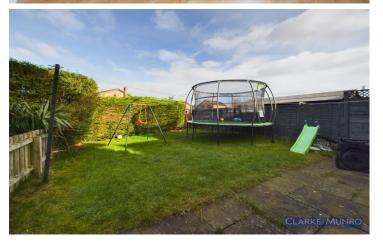

ar.

#### **Utility Room**

Roll top laminate work surface, double glazed window to rear, plumbing for washing machine.

#### Converted Garage / Study / Bed 4

Double glazed window to front, radiator, walk in cupboard.

#### First Floor Landing

Doors off to all rooms.

#### **Bedroom 1**

Two double glazed windows to rear, laminate flooring.

#### **Bedroom 2**

Double glazed window to side, radiator, laminate flooring.

#### **Bedroom 3**

Double glazed window to front, radiator, laminate flooring.

#### Bathroom

Three piece white suite comprising; panelled bath with glass shower screen, electric shower, pedestal wash hand basin, close coupled w/c, part tiled walls, radiator, wood effect vinyl flooring.

#### **Externally**

Enclosed garden mainly laid to lawn with patio area.