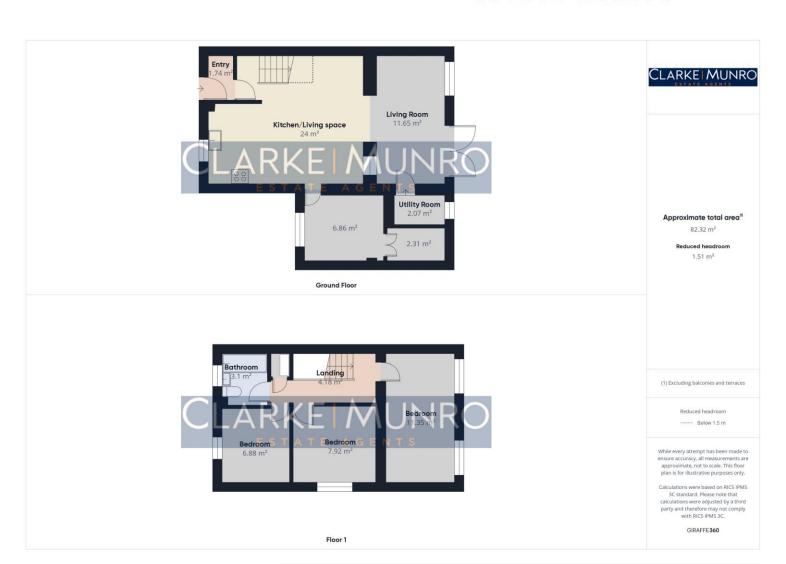

# **Property Description:**

Clarke Munro bring to the market this fantastic three bedroom property with extra ground floor living space. Fitted with a lovely modern kitchen and granite worksurfaces, the open plan living really gives itself to modern family life. Internally, a entrance hall opens into a great size open plan dining kitchen space, a converted garage can be utilised as a fourth bedroom or playroom come study. The lounge is at the rear with french doors to the rear garden, then a useful utility space with plumbing for washing machine. The first floor has three double bedrooms and a family bathroom with three piece suite. Externally off street parking and an enclosed rear garden mainly laid to lawn with patio area.

#### **Entrance Porch**

Double glazed door, opens into open plan kitchen.

#### **Open Plan Kitchen**

Staircase to first floor, range of high gloss units, space for oven, built in extractor fan, stainless steel splash backs, granite work surfaces, stainless steel sink unit & drainer with chrome mixer tap, double glazed window to front, radiator.

#### **Dining Area**

Two radiators, laminate flooring.

#### **Living Room**

Radiator, double glazed window to rear, double glazed French doors to rear.

#### **Utility Room**

Roll top laminate work surface, double glazed window to rear, plumbing for washing machine.

#### Converted Garage / Study / Bed 4

Double glazed window to front, radiator, walk in cupboard.

#### First Floor Landing

Doors off to all rooms.

#### **Bedroom 1**

Two double glazed windows to rear, laminate flooring.

#### **Bedroom 2**

Double glazed window to side, radiator, laminate flooring.

#### **Bedroom 3**

Double glazed window to front, radiator, laminate flooring.

#### Bathroom

Three piece white suite comprising; panelled bath with glass shower screen, electric shower, pedestal wash hand basin, close coupled w/c, part tiled walls, radiator, wood effect vinyl flooring.