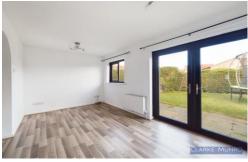

#### **Living Room**

Radiator, double glazed window to rear, double glazed French doors to rear.