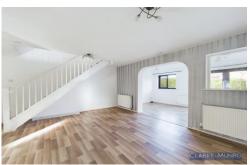

#### **Open Plan Kitchen**

Staircase to first floor, range of high gloss units, space for oven, built in extractor fan, stainless steel splash backs, granite work surfaces, stainless steel sink unit & drainer with chrome mixer tap, double glazed window to front, radiator.

#### **Dining Area**

Two radiators, laminate flooring.

#### First Floor Landing

Doors off to all rooms.