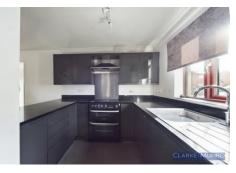

#### **Open Plan Kitchen**

Staircase to first floor, range of high gloss units, space for oven, built in extractor fan, stainless steel splash backs, granite work surfaces, stainless steel sink unit & drainer with chrome mixer tap, double glazed window to front, radiator.