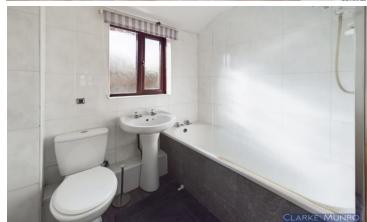

#### Bathroom

Three piece white suite comprising; panelled bath with glass shower screen, electric shower, pedestal wash hand basin, close coupled w/c, part tiled walls, radiator, wood effect vinyl flooring.