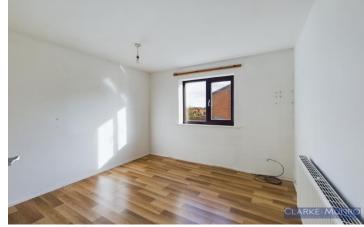

#### **Bedroom 1**

Two double glazed windows to rear, laminate flooring.

#### **Bedroom 2**

Double glazed window to side, radiator, laminate flooring.

#### **Bedroom 3**

Double glazed window to front, radiator, laminate flooring.