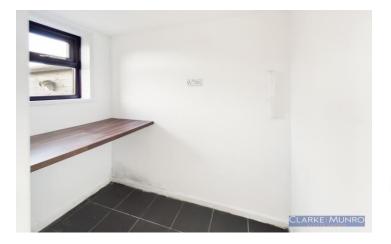

#### **Utility Room**

Roll top laminate work surface, double glazed window to rear, plumbing for washing machine.