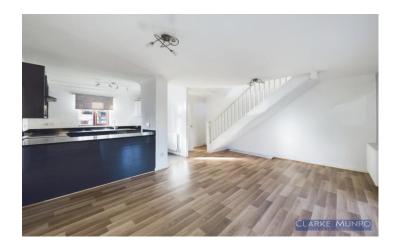

#### **Open Plan Kitchen**

Staircase to first floor, range of high gloss units, space for oven, built in extractor fan, stainless steel splash backs, granite work surfaces, stainless steel sink unit & drainer with chrome mixer tap, double glazed window to front, radiator.

#### **Dining Area**

Two radiators, laminate flooring.