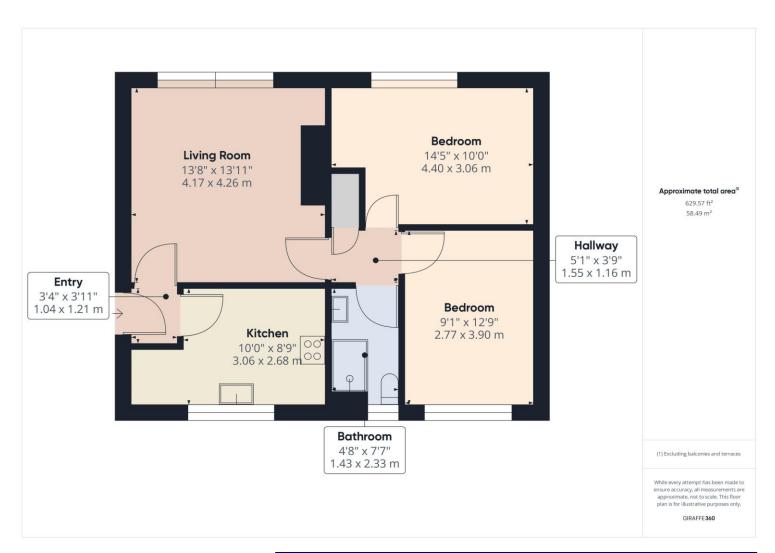

## **Property Description:**

Clarke Munro are delighted to welcome to the market this deceptively spacious second floor apartment, in a building maintained by Thirteen group. Close to all local amenities this property has been well maintained and updated throughout by the current owner with the added benefit of plenty of storage. Internally the apartment briefly comprises of Communal entrance hall with intercom system. The apartment has an entrance vestibule opening into a modern fitted kitchen, spacious lounge opening into an inner hallway with two double bedrooms and shower room w/c. There is a communal garden area to the rear of the property and also car park.