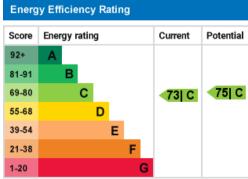

#### **Energy Performance Certificate**

The energy efficiency rating is a measure of the overall efficiency of a home. The higher the rating the more energy efficient the home is and the lower the fuel bills will be.