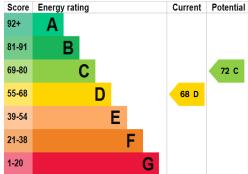

#### **Energy Performance Certificate**

The energy efficiency rating is a measure of the overall efficiency of a home. The higher the rating the more energy efficient the home is and the lower the fuel bills will be.