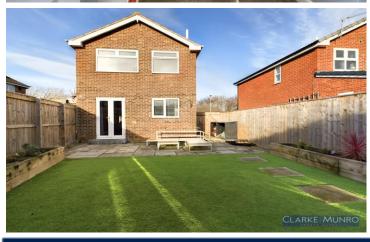

## **Key Features:**

- THREE BEDROOM DETACHED PROPERTY
- NO ONWARD CHAIN
- MODERN FITTED KITCHEN TO OPEN PLAN DINING AREA AND LOUNGE
- MODERN SHOWER ROOM WITH 3 PIECE SUITE
- ALL WEATHER SOUTH FACING REAR GARDEN
- TENURE FREEHOLD

# **Property Description:**

Clarke Munro welcome to the market this improved three bedroom detached property in popular high grange surroundings. The modern open plan ground floor living space comprises of entrance hall, lounge to open plan dining kitchen fitted with modrn hi gloss units with french doors out to the garden. To the first floor are 3 spacious bedrooms and modern fitted shower room with three piece suite. To the front of the property is a driveway providing off street parking and a private enclosed rear garden which has been landscaped to be an all weather garden. Early viewing recommended to avoid disappointment.