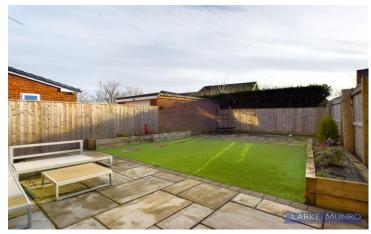

## **Key Features:**

- THREE BEDROOM DETACHED PROPERTY
- NO ONWARD CHAIN
- MODERN FITTED KITCHEN TO OPEN PLAN DINING AREA AND LOUNGE
- MODERN SHOWER ROOM WITH 3 PIECE SUITE
- ALL WEATHER SOUTH FACING REAR GARDEN
- TENURE FREEHOLD

# **Property Description:**

Clarke Munro welcome to the market this improved three bedroom detached property in popular high grange surroundings. The modern open plan ground floor living space comprises of entrance hall, lounge to open plan dining kitchen fitted with modrn hi gloss units with french doors out to the garden. To the first floor are 3 spacious bedrooms and modern fitted shower room with three piece suite. To the front of the property is a driveway providing off street parking and a private enclosed rear garden which has been landscaped to be an all weather garden. Early viewing recommended to avoid disappointment.