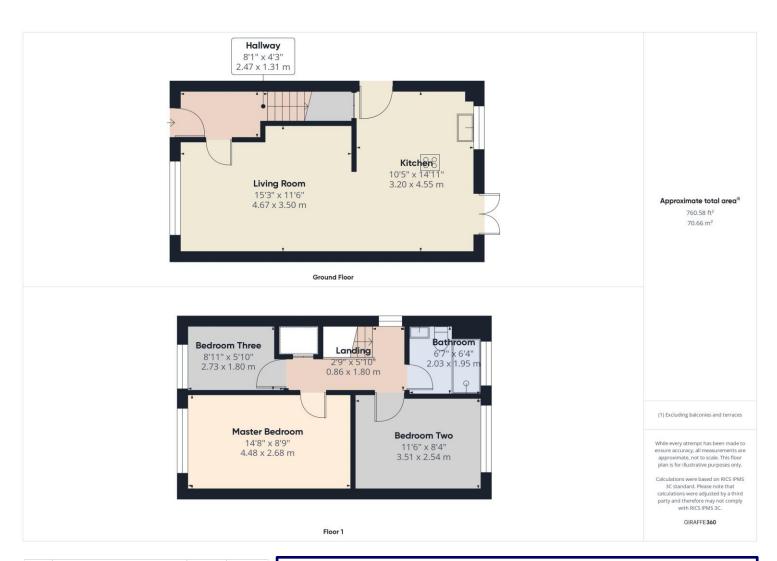

# **Property Description:**

Clarke Munro welcome to the market this improved three bedroom detached property in popular high grange surroundings. The modern open plan ground floor living space comprises of entrance hall, lounge to open plan dining kitchen fitted with modrn hi gloss units with french doors out to the garden. To the first floor are 3 spacious bedrooms and modern fitted shower room with three piece suite. To the front of the property is a driveway providing off street parking and a private enclosed rear garden which has been landscaped to be an all weather garden. Early viewing recommended to avoid disappointment.