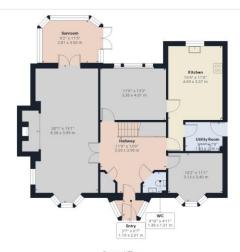

### www.clarkemunro.com

ESTATE AGENTS

Ground Floo

Approximate total area<sup>(1)</sup>

2179.16 ft<sup>2</sup> 202.45 m<sup>2</sup>

loor 1

(1) Excluding balconies and terraces

nsure accuracy, all measurements are approximate, not to scale. This floor

Calculations are based on RICS IPMS 3C standard.

GIRAFFE360