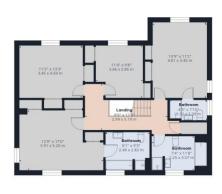

### www.clarkemunro.com

ESTATE AGENTS

Ground Floo

Approximate total area<sup>(1)</sup>

2179.16 ft<sup>2</sup> 202.45 m<sup>2</sup>

loor 1

(1) Excluding balconies and terraces

nsure accuracy, all measurements are approximate, not to scale. This floor

Calculations are based on RICS IPMS 3C standard.

GIRAFFE360