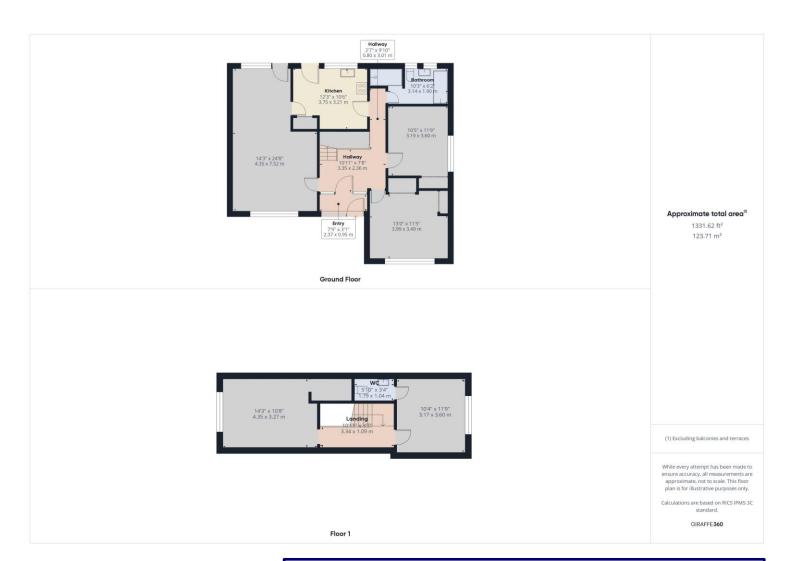

# **Property Description:**

Clarke Munro are excitee to bring to the market this fantastic Dorma bungalowin the desirable Hartburn area of Stockton on Tees. Providing you with versatile living accommodation and lying within this lovely sought after cul de sac. Available with no onward chain, the spacious accommodation comprises of Entrance porch leading into very spacious hallway with doors leading to the following on the ground floor; dual aspect lounge through to dining room, generous kitchen with a range of matching shaker style wall and base units with integrated some appliances and entrance to your rear conservatory. Two of the bedrooms (master with fitted robes) are on ground floor level along with your newly fitted bathroom. Stairs lead to the first floor with a further two double bedrooms one with a en suite wc. To the rear elevation is a driveway leading to your single brick built detached garage with remote controlled up and over door. An early viewing is a must as we anticipate a high level of interest.