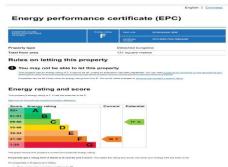

#### **Energy Performance Certificate**

The energy efficiency rating is a measure of the overall efficiency of a home. The higher the rating the more energy efficient the home is and the lower the fuel bills will be.