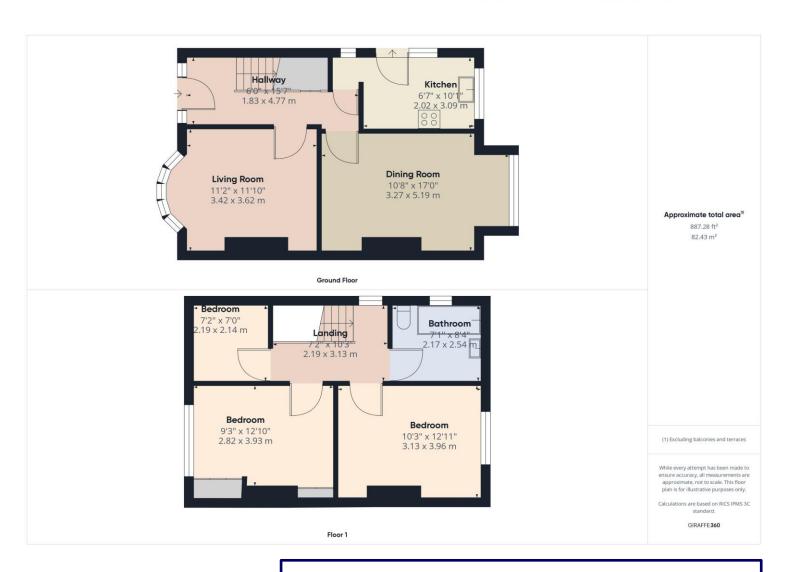

## **Property Description:**

Clarke Munro offer to the market this traditional three bedroom semi detached house situated on this prominent corner plot. This attractive home is well presented throughout and offers versatile and spacious family living accommodation with Upvc double glazing and Gas central heating. The internal living space comprises: entrance hall, Lounge with bay window offering views over the beautiful rear garden, sitting room-dining room located at the front of the property, super fitted kitchen with integrated appliances. There are three first floor bedrooms and family bathroom. Externally there are well maintained established gardens to the side and rear along with storage building and block paved driveway to the front of the property. Located off Bypass Road and within easy reach of local shopping and amenities of Station Road.