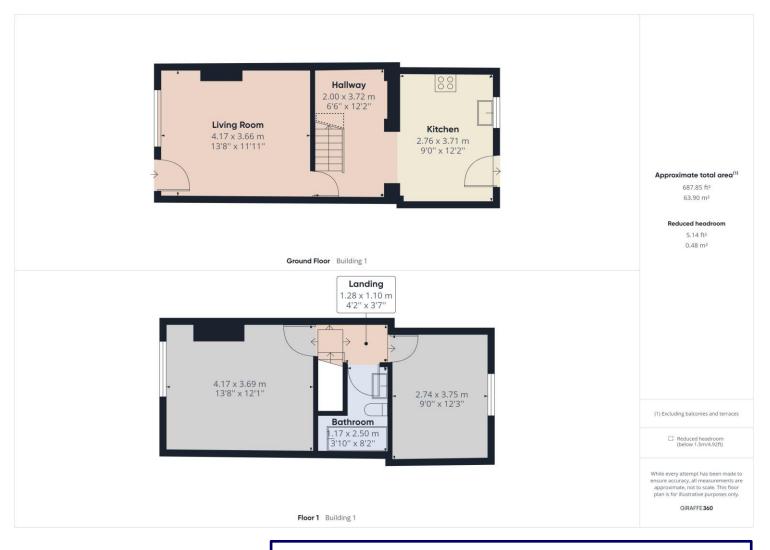

### **Property Description:**

Clarke Munro are delighted to introduce this wonderful extended three bedroom cottage located on a popular street in TS22, just off Wolviston High Street. Benfiting from potential to update easily, the ground floor consists of a spacious reception room to the front of the property and a well-appointed kitchen to the rear with access to the rustic rear patio garden. Upstairs, two well-propertioned doublebedrooms and a neutral bathroom. The property further benefits from a chain-free sale.