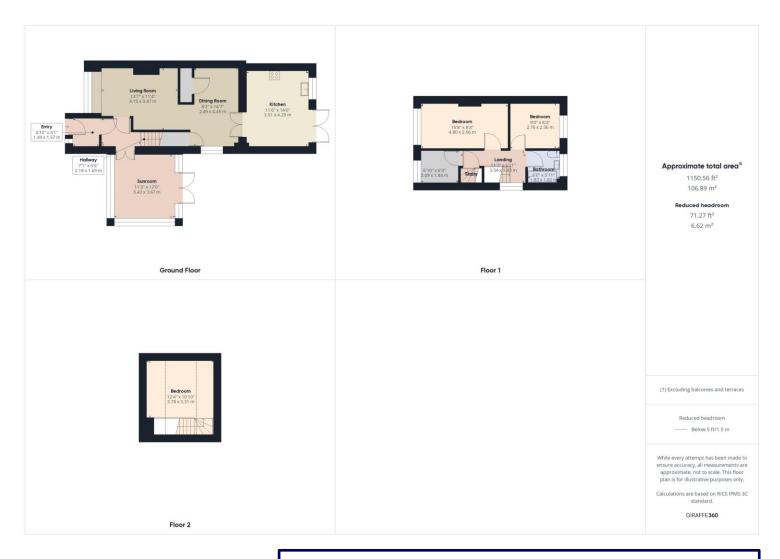

#### **Property Description:**

Clarke Munro welcome to the market this deceptively spacious four bedroom semi detached property. Thoughtfullly extended providing ample space for family life, this property is ready to move into and enjoy. Sitting on a large corner plot, the prpoerty also ticks all boxes externally too. The property comprises of entrance porch which opens into entrance hall, to the left you enter the lounge space which opens up to the generous dining area then to the kitchen which has been extended, the modern wall and base units have som integral appliances and lovely island allowing for breakfast area. To the right of the entrance hall is a good sized conservatory that would adapt itself for many uses. The first floor has three bedrooms, two doubles and a single, and bathroom w/c with white modern suite. A further fixed staircase gives you access to the fourth bedroom in the loft space, this has velux windows and storage in the eaves. Externally there is off road parking to the rear where there is a single garage, lawned gardens to the side and rear along with decked area, and a seating area which has some artificial turf, and block paved pathways.