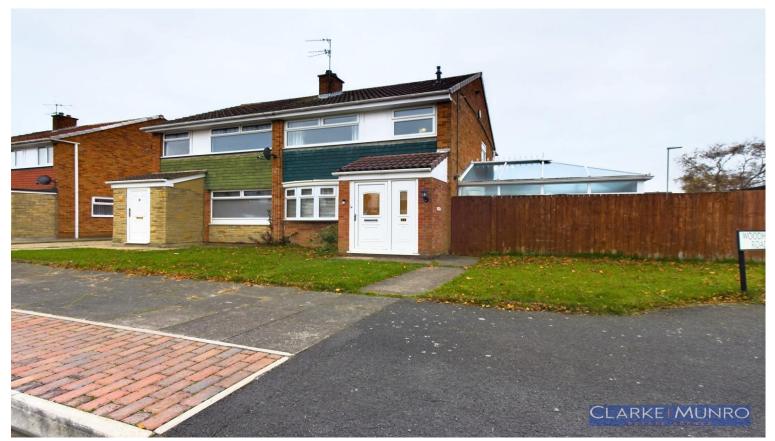

#### **Key Features:**

- SPACIOUS 4 BEDROOM PROPERTY
- THOUGHTFULLY EXTENDED TO THE GROUND
  FLOOR AND INTO ROOF SPACE
- GENEROUS CORNER PLOT
- MODERN FITTED KITCHEN WITH SOME INTEGRAL
  APPLIANCES
- BATHROOM WITH 3 PIECE SUITE
- SINGLE GARAGE AND DRIVEWAY TO THE REAR

#### **Property Description:**

Clarke Munro welcome to the market this deceptively spacious four bedroom semi detached property. Thoughtfullly extended providing ample space for family life, this property is ready to move into and enjoy. Sitting on a large corner plot, the prpoerty also ticks all boxes externally too. The property comprises of entrance porch which opens into entrance hall, to the left you enter the lounge space which opens up to the generous dining area then to the kitchen which has been extended, the modern wall and base units have som integral appliances and lovely island allowing for breakfast area. To the right of the entrance hall is a good sized conservatory that would adapt itself for many uses. The first floor has three bedrooms, two doubles and a single, and bathroom w/c with white modern suite. A further fixed staircase gives you access to the fourth bedroom in the loft space, this has velux windows and storage in the eaves. Externally there is off road parking to the rear where there is a single garage, lawned gardens to the side and rear along with decked area, and a seating area which has some artificial turf, and block paved pathways.