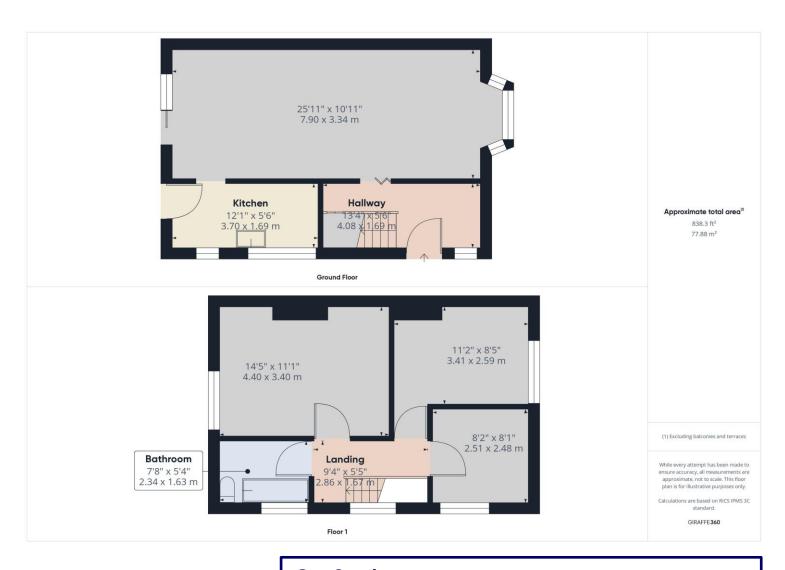

# **Property Description:**

Clarke Munro bring to the market this deceptively spacious three bedroom house which has been sensibly priced to reflect modernisation work required. Set back from Mill Lane, this spacious property occupies a generous corner plot providing potential to extend (subject to necessary planning). The ground floor briefly comprises entrance hallway, 25ft Lounge/Diner (which used to be two rooms knocked into one) and a kitchen area. To the first floor you have three good sized bedrooms and a family bathroom. Externally you are spoiled for space. Front, side and rear gardens. Handily located for transport links including the A19. Early viewing advised to avoid disappointment.