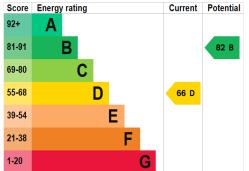

#### **Energy Performance Certificate**

The energy efficiency rating is a measure of the overall efficiency of a home. The higher the rating the more energy efficient the home is and the lower the fuel bills will be.