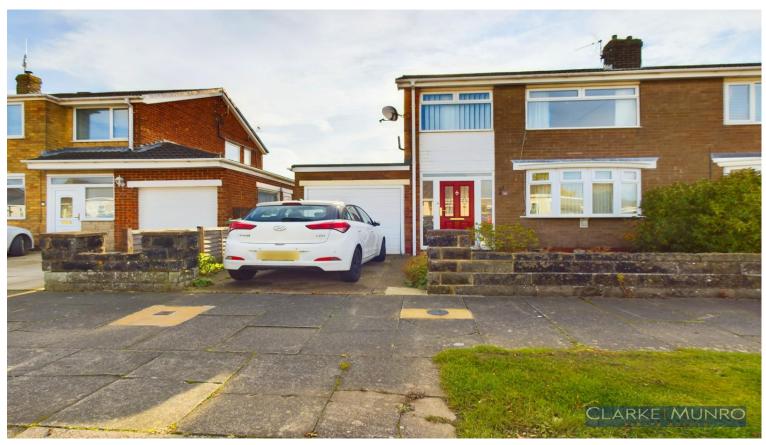

## **Key Features:**

- EXTENDED 'MOORE & CARTWRIGHT' SEMI
  DETACHED HOUSE
- SMARTLY PRESENTED THROUGHOUT
- GOOD SIZED LOUNGE/DINER & EXTENDED
  KITCHEN/BREAKFAST ROOM
- UPVC DOUBLE GLAZED, GAS CENTRALLY HEATED, GREAT LOCATION
- DRIVEWAY PROVIDING OFF ROAD PARKING
  LEADING ONTO THE GARAGE
- SOUTH FACING REAR GARDEN

## **Property Description:**

Clarke Munro are delighted to have been instructed to market this smartly presented and extended 'Moore & Cartwright' three bedroom semi detached house located in the ever popular Wolviston Court Estate. This property benefits from gas central heating, uPVC double glazing and plenty of storage. The accommodation briefly comprises a welcoming hallway leading onto a good sized lounge/diner with bay window flooding the room with light, extended kitchen/diner with plenty of wall and base units. To the first floor you have three bedrooms and a family bathroom with white suite. Externally you have a lovely South facing rear garden with patio and garden laid mainly to lawn whilst to the front is a wall enclosed garden laid to lawn with driveway providing off road parking leading onto the attached garage. Perfectly locatated for Priors Mill and St. Pauls Primary Schools, Northfield Secondary School along with Billingham Golf Course and Club House all being within walking distance.