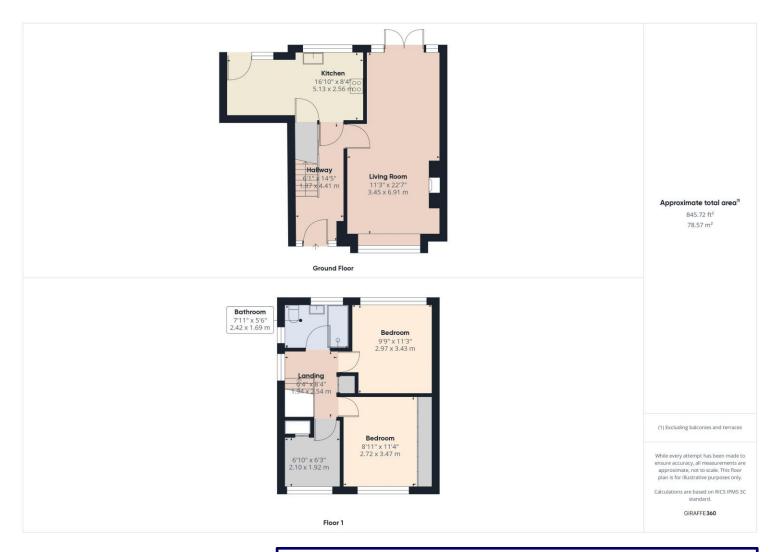

## **Property Description:**

Clarke Munro are delighted to have been instructed to market this smartly presented and extended 'Moore & Cartwright' three bedroom semi detached house located in the ever popular Wolviston Court Estate. This property benefits from gas central heating, uPVC double glazing and plenty of storage. The accommodation briefly comprises a welcoming hallway leading onto a good sized lounge/diner with bay window flooding the room with light, extended kitchen/diner with plenty of wall and base units. To the first floor you have three bedrooms and a family bathroom with white suite. Externally you have a lovely South facing rear garden with patio and garden laid mainly to lawn whilst to the front is a wall enclosed garden laid to lawn with driveway providing off road parking leading onto the attached garage. Perfectly locatated for Priors Mill and St. Pauls Primary Schools, Northfield Secondary School along with Billingham Golf Course and Club House all being within walking distance.