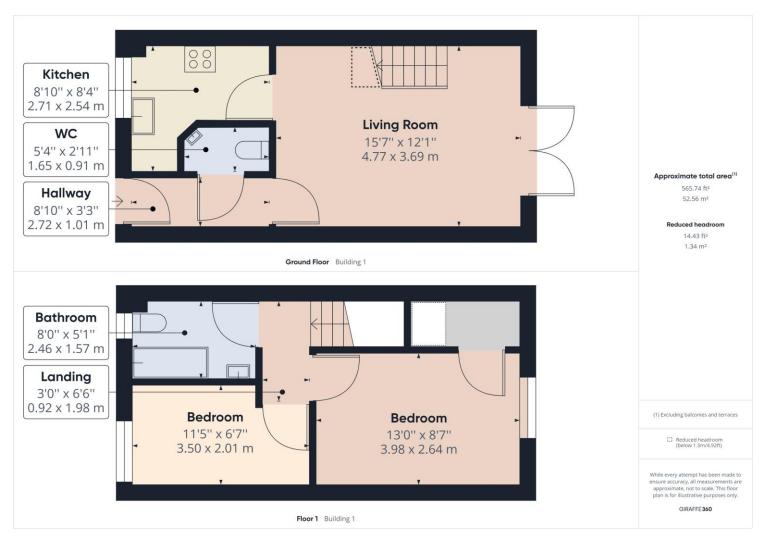

#### **Property Description:**

Clarke Munro are delighted to bring to the market this beautifully presented and attractively priced, two bedroom terraced property which is likely to appeal to a multitude of buyers including first time buyers, small families or investors. The light, modern interior briefly comprises: entrance hall, cloakroom w/c, lounge, kitchen, two double bedrooms (master having a good sized cupboard/walk in wardrobe) and family bathroom w/c with white suite. To the rear of the property is a generous rear garden with views over open fields. Private off road parking to the rear. Within close proximity to both North Tees Hospital and Nuffield Health Hospital, Norton High street and a childrens play park - ideal purchase for doctors and nurses to be close to work. Offered with the advantage of no forward chain and a fully boarded loft for storage with drop down ladder. Early viewing advised to avoid disappointment.