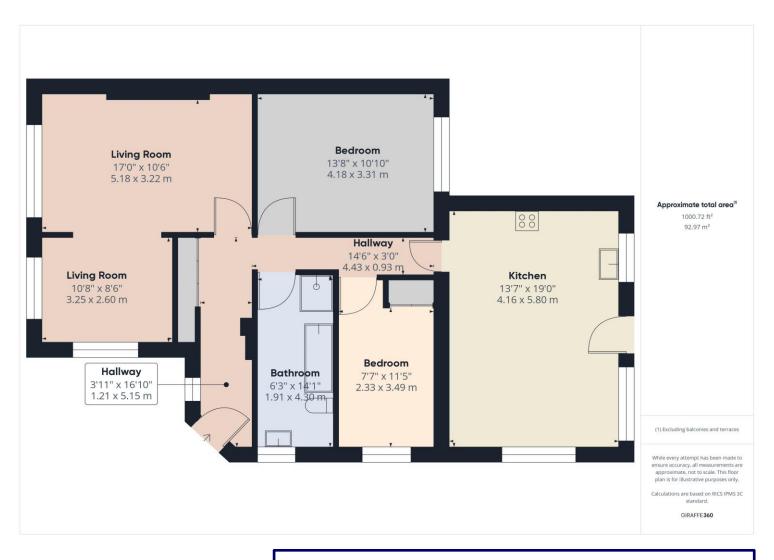

### **Key Features:**

- NO ONWARD CHAIN
- TWO DOUBLE BEDROOM SEMI DETACHED BUNGALOW WITH MASSES OF POTENTIAL
- RARELY AVAILABLE IN THIS SUPERB LOCATION
- SPACIOUS L SHAPED LOUNGE/DINING ROOM,
  LARGE DINING KITCHEN
- BATHROOM WITH FOUR PIECE SUITE
- GARDENS FRONT, SIDE & REAR

#### **Property Description:**

Clarke Munro are excited to bring to the market this spacious two double bedroom semi detached bungalow. Rarely available and located on the periphery of this popular Thornaby area, this home has been well cared for, bursting with potential and certainly merits early inspection. Enjoying a superb open outlook to the front, this property cannot be missed. The accommodation briefly comprises entrance hallway, generously sized open plan lounge/dining room, large dining/kitchen with built in oven, two double bedrooms both with built in wardrobes and bathroom with four piece suite. Externally are front, side & rear gardens.