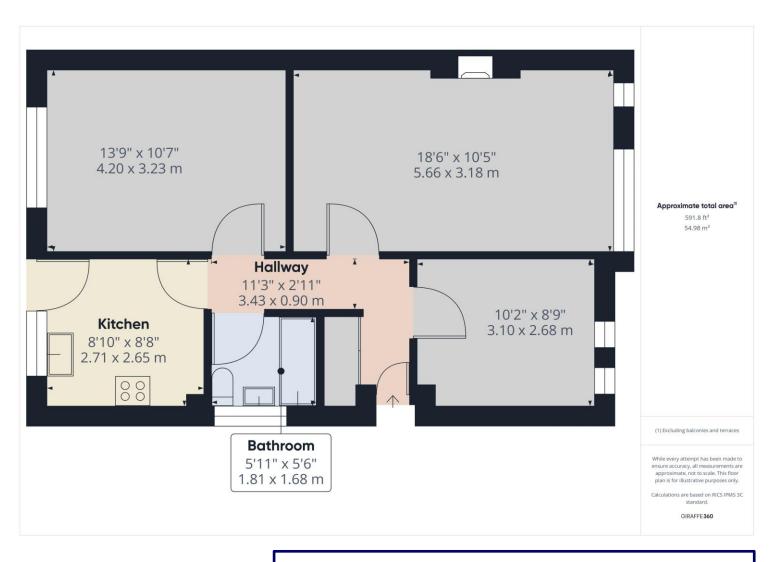

#### **Property Description:**

Clarke Munro are excited to bring to the market this delightful and deceptively spacious two bedroom semi detached bungalow. Rarely available in this much sought after area of Hartlepool and offered for sale with no onward chain this property also benefits with masses of potential ideal for you to make it your own. The bungalow occupies a generous sized plot with good sized gardens to front and rear in this prestigious quiet cul de sac. Features include gas central heating via a combination boiler and has uPVC double glazing. The floorplan briefly comprises lovely entrance hallway leading on to the lounge to the front aspect, two good sized bedrooms and a fitted kitchen. Externally you are set on a great sized plot with front and rear gardens, good sized driveway providing off road parking leading onto the garage. Bungalows in this location are seldom on the open market for sale and early viewing comes strongly recommended to avoid disappointment.