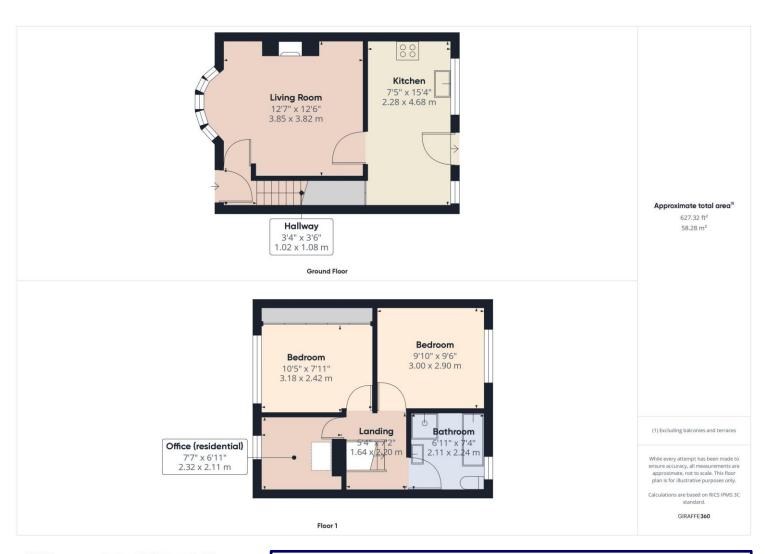

## **Property Description:**

Clarke Munro are delighted to bring to the market this attractively presented three bedroom mature bay fronted mid terraced property providing family accommodation ideal for first time buyers and enjoys good access to local shopping and main commuting routes. Move in ready this home must be viewed to truly appreciate what it has to offer. The ground floorplan consists of an entrance hallway with stairs leading to the first floor, lovely lounge swamped with light from the bay window and a modern white higloss kitchen/diner with many integrated appliances. To the first floor you have three bedrooms and a stunning modern bathroom with white four piece suite. The property comes with the benefit of gas central heating & fully double glazed. Externally to the front you have a fence enclosed garden whilst to the rear is a good sized South Westerly facing garden laid mainly to lawn with patio area.