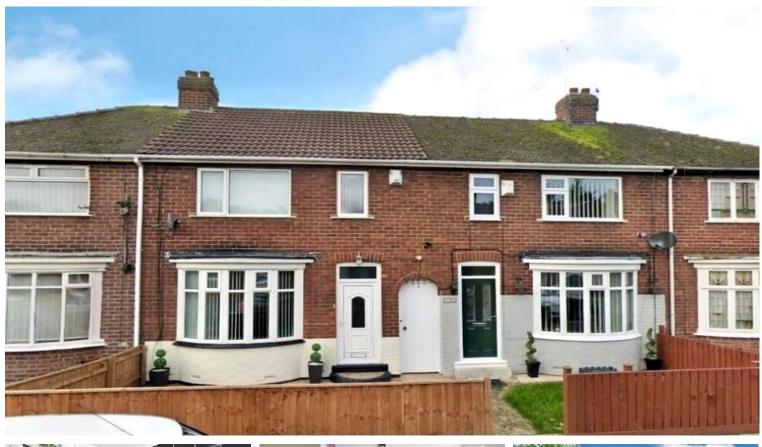

### **Key Features:**

- MATURE BAY FRONTED MID TERRACE HOUSE
- THREE BEDROOMS
- MODERN KITCHEN/DINER IN WHITE HI GLOSS
  WITH INTEGRATED APPLIANCES
- STUNNING BATHROOM WITH WHITE 4 PIECE SUITE
- GAS CENTRALLY HEATED / UPVC DOUBLE GLAZED
- FRONT GARDEN & GOOD SIZED SOUTH WEST
  FACING REAR GARDEN WITH PATIO

## **Property Description:**

Clarke Munro are delighted to bring to the market this attractively presented three bedroom mature bay fronted mid terraced property providing family accommodation ideal for first time buyers and enjoys good access to local shopping and main commuting routes. Move in ready this home must be viewed to truly appreciate what it has to offer. The ground floorplan consists of an entrance hallway with stairs leading to the first floor, lovely lounge swamped with light from the bay window and a modern white higloss kitchen/diner with many integrated appliances. To the first floor you have three bedrooms and a stunning modern bathroom with white four piece suite. The property comes with the benefit of gas central heating & fully double glazed. Externally to the front you have a fence enclosed garden whilst to the rear is a good sized South Westerly facing garden laid mainly to lawn with patio area.