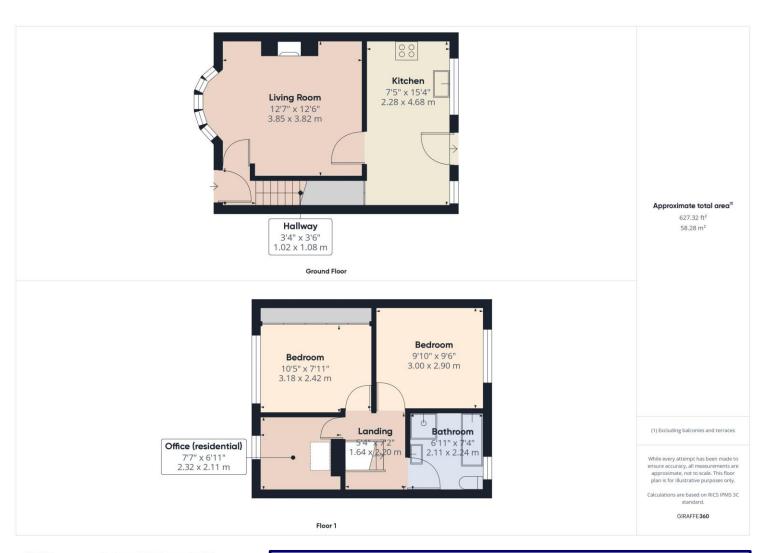

## **Property Description:**

Clarke Munro are delighted to bring to the market this attractively presented three bedroom mature bay fronted mid terraced property providing family accommodation ideal for first time buyers and enjoys good access to local shopping and main commuting routes. Move in ready this home must be viewed to truly appreciate what it has to offer. The ground floorplan consists of an entrance hallway with stairs leading to the first floor, lovely lounge swamped with light from the bay window and a modern white higloss kitchen/diner with many integrated appliances. To the first floor you have three bedrooms and a stunning modern bathroom with white four piece suite. The property comes with the benefit of gas central heating & fully double glazed. Externally to the front you have a fence enclosed garden whilst to the rear is a good sized South Westerly facing garden laid mainly to lawn with patio area.