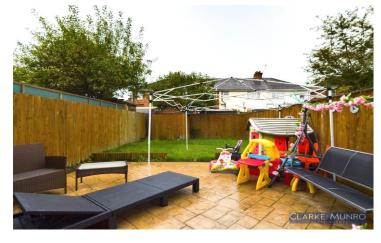

# **Key Features:**

- MATURE BAY FRONTED MID TERRACE HOUSE
- THREE BEDROOMS
- MODERN KITCHEN/DINER IN WHITE HI GLOSS
  WITH INTEGRATED APPLIANCES
- STUNNING BATHROOM WITH WHITE 4 PIECE SUITE
- GAS CENTRALLY HEATED / UPVC DOUBLE GLAZED
- FRONT GARDEN & GOOD SIZED SOUTH WEST
  FACING REAR GARDEN WITH PATIO

## **Property Description:**

Clarke Munro are delighted to bring to the market this attractively presented three bedroom mature bay fronted mid terraced property providing family accommodation ideal for first time buyers and enjoys good access to local shopping and main commuting routes. Move in ready this home must be viewed to truly appreciate what it has to offer. The ground floorplan consists of an entrance hallway with stairs leading to the first floor, lovely lounge swamped with light from the bay window and a modern white higloss kitchen/diner with many integrated appliances. To the first floor you have three bedrooms and a stunning modern bathroom with white four piece suite. The property comes with the benefit of gas central heating & fully double glazed. Externally to the front you have a fence enclosed garden whilst to the rear is a good sized South Westerly facing garden laid mainly to lawn with patio area.