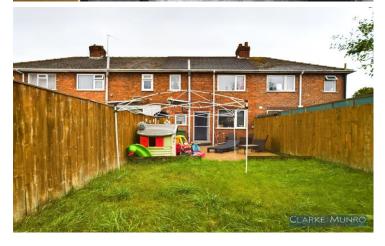

# **Key Features:**

- MATURE BAY FRONTED MID TERRACE HOUSE
- THREE BEDROOMS
- MODERN KITCHEN/DINER IN WHITE HI GLOSS
  WITH INTEGRATED APPLIANCES
- STUNNING BATHROOM WITH WHITE 4 PIECE SUITE
- GAS CENTRALLY HEATED / UPVC DOUBLE GLAZED
- FRONT GARDEN & GOOD SIZED SOUTH WEST
  FACING REAR GARDEN WITH PATIO

## **Property Description:**

Clarke Munro are delighted to bring to the market this attractively presented three bedroom mature bay fronted mid terraced property providing family accommodation ideal for first time buyers and enjoys good access to local shopping and main commuting routes. Move in ready this home must be viewed to truly appreciate what it has to offer. The ground floorplan consists of an entrance hallway with stairs leading to the first floor, lovely lounge swamped with light from the bay window and a modern white higloss kitchen/diner with many integrated appliances. To the first floor you have three bedrooms and a stunning modern bathroom with white four piece suite. The property comes with the benefit of gas central heating & fully double glazed. Externally to the front you have a fence enclosed garden whilst to the rear is a good sized South Westerly facing garden laid mainly to lawn with patio area.