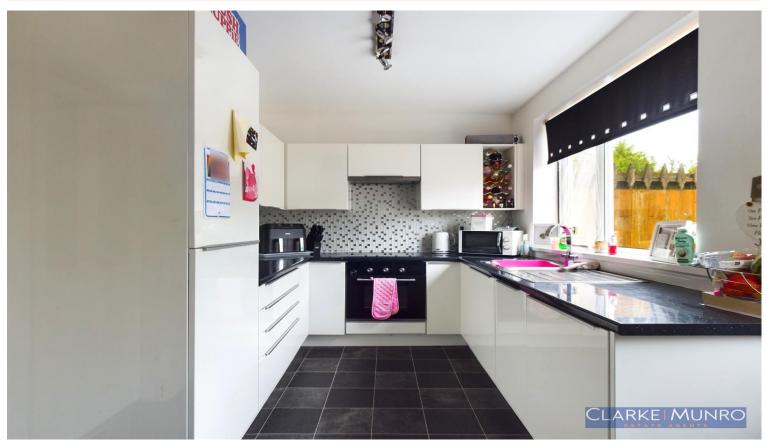

# **Key Features:**

- MATURE BAY FRONTED MID TERRACE HOUSE
- THREE BEDROOMS
- MODERN KITCHEN/DINER IN WHITE HI GLOSS
  WITH INTEGRATED APPLIANCES
- STUNNING BATHROOM WITH WHITE 4 PIECE SUITE
- GAS CENTRALLY HEATED / UPVC DOUBLE GLAZED
- FRONT GARDEN & GOOD SIZED SOUTH WEST
  FACING REAR GARDEN WITH PATIO

## **Property Description:**

Clarke Munro are delighted to bring to the market this attractively presented three bedroom mature bay fronted mid terraced property providing family accommodation ideal for first time buyers and enjoys good access to local shopping and main commuting routes. Move in ready this home must be viewed to truly appreciate what it has to offer. The ground floorplan consists of an entrance hallway with stairs leading to the first floor, lovely lounge swamped with light from the bay window and a modern white higloss kitchen/diner with many integrated appliances. To the first floor you have three bedrooms and a stunning modern bathroom with white four piece suite. The property comes with the benefit of gas central heating & fully double glazed. Externally to the front you have a fence enclosed garden whilst to the rear is a good sized South Westerly facing garden laid mainly to lawn with patio area.