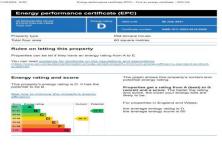

#### **Energy Performance Certificate**

The energy efficiency rating is a measure of the overall efficiency of a home. The higher the rating the more energy efficient the home is and the lower the fuel bills will be.