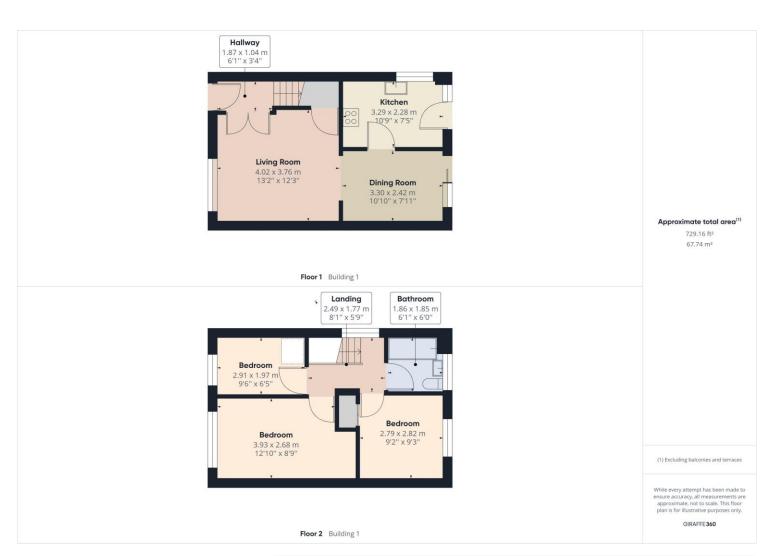

# **Property Description:**

Clarke Munro are delighted to welcome to the market this three bedroom semi detached property in popular residential surroundings, boasting off street parking for multiple cars and plenty of potential to extend (STPP). The modern interior briefly comprises entrance hall, lounge with archway through to the dining room with solid wood flooring and kitchen. To the first floor you have three bedrooms and bathroom with modern white suite. Externally there is a smart good sized front garden with driveway accessing a detached garage whilst to the rear is an enclosed garden with two decked areas. Kilnwick Close is located off Low Grange Avenue/Ganstead Way then Cranswick Close.