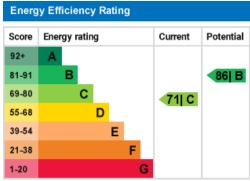

### **Energy Performance Certificate**

The energy efficiency rating is a measure of the overall efficiency of a home. The higher the rating the more energy efficient the home is and the lower the fuel bills will be.