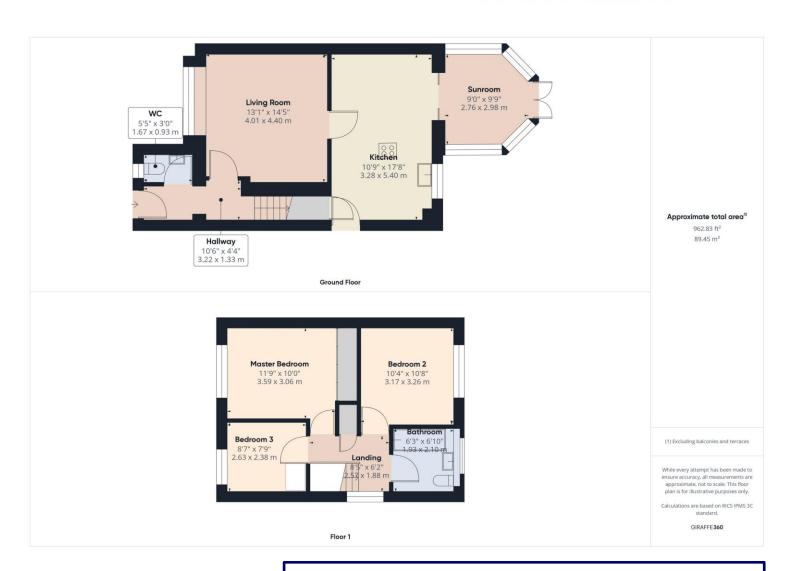

### **Property Description:**

Clarke Munro invite you to step inside this beautifully presented three bedroom detached family home located in this sought after residential area of Billingham. Decorated throughout with a tasteful eye this property really does need to be internally viewed to appreciate the style and space it has to offer. If you're looking for a property that is simply "ready to move into" then look no further. The deceptively spacious floorplan comprises entrance hallway with stairs leading to the first floor, modern ground floor w/c, spacious and light lounge with beautiful modern fire surround, stunning kitchen with dining area leading onto a good sized conservatory. To the first floor are three bedrooms and a contemporary family bathroom. Externally to the front is a lawned garden with driveway accessing the garage whilst to the rear is a good sized lawned garden with patio area.