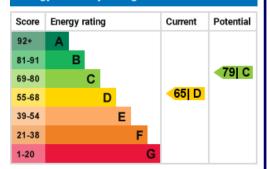

#### **Energy Efficiency Rating**

#### **Energy Performance Certificate**

The energy efficiency rating is a measure of the overall efficiency of a home. The higher the rating the more energy efficient the home is and the lower the fuel bills will be.