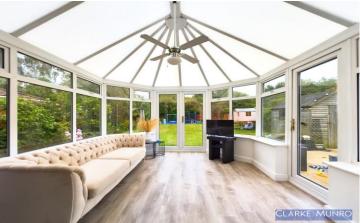

### **Property Description:**

Clarke Munro are delighted to offer for sale this substantial Westminster McLean built detached house sitting in a quiet cul de sac setting. Improved throughout by its current owners this gorgeous property is sitting on a generous plot with South West facing rear garden. The ground floor has entrance hall with cloakroom/WC and bundles of living space with lounge, conservatory, large open plan family sized breakfast/kitchen with stylish units with integral appliances including a full sized fridge and freezer, dishwasher and double oven along with warming drawer. A further sitting room which is currently doubled as a play room. The first floor has four good sized bedrooms with Ensuite to the master and family bathroom, both with white suites. Externally, there is a very large rear garden and the double driveway to the front leads up to a double garage with added loft space. Other notable features include a useful boarded loft space with pull down ladder for additional storage, UPVC double glazing and gascentral heating with gas boiler. This particular style of property rarely come up for sale, so an early viewing is well advised.