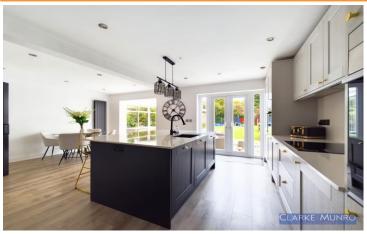

### **Property Description:**

Clarke Munro are delighted to offer for sale this substantial Westminster McLean built detached house sitting in a quiet cul de sac setting. Improved throughout by its current owners this gorgeous property is sitting on a generous plot with South West facing rear garden. The ground floor has entrance hall with cloakroom/WC and bundles of living space with lounge, conservatory, large open plan family sized breakfast/kitchen with stylish units with integral appliances including a full sized fridge and freezer, dishwasher and double oven along with warming drawer. A further sitting room which is currently doubled as a play room. The first floor has four good sized bedrooms with Ensuite to the master and family bathroom, both with white suites. Externally, there is a very large rear garden and the double driveway to the front leads up to a double garage with added loft space. Other notable features include a useful boarded loft space with pull down ladder for additional storage, UPVC double glazing and gascentral heating with gas boiler. This particular style of property rarely come up for sale, so an early viewing is well advised.