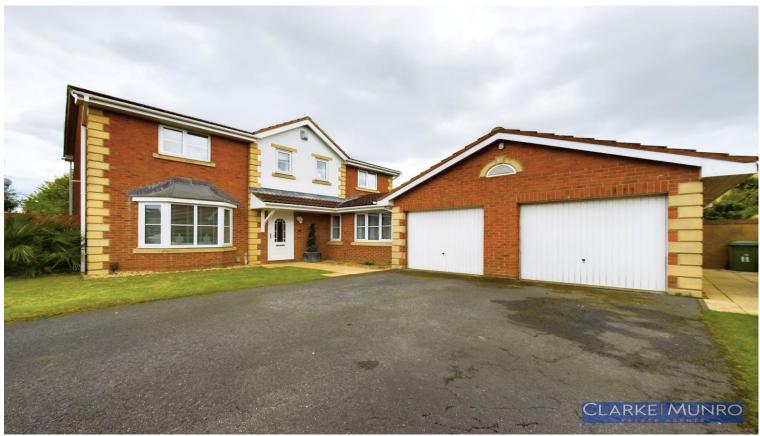

### **Key Features:**

- EXECUTIVE FOUR BEDROOM DETACHED PROPERTY
- TWO RECEPTION ROOMS AND A CONSERVATORY
- MODERN FITTED KITCHEN WITH INTEGRAL APPLIANCES
- TWO FIRST FLOOR BATHROOMS GROUND FLOOR
  W/C
- SUBSTANTIAL SOUTH WEST FACING GARDEN
- DOUBLE GARAGE WITH AMPLE DRIVEWAY

### **Property Description:**

Clarke Munro are delighted to offer for sale this substantial Westminster McLean built detached house sitting in a quiet cul de sac setting. Improved throughout by its current owners this gorgeous property is sitting on a generous plot with South West facing rear garden. The ground floor has entrance hall with cloakroom/WC and bundles of living space with lounge, conservatory, large open plan family sized breakfast/kitchen with stylish units with integral appliances including a full sized fridge and freezer, dishwasher and double oven along with warming drawer. A further sitting room which is currently doubled as a play room. The first floor has four good sized bedrooms with Ensuite to the master and family bathroom, both with white suites. Externally, there is a very large rear garden and the double driveway to the front leads up to a double garage with added loft space. Other notable features include a useful boarded loft space with pull down ladder for additional storage, UPVC double glazing and gascentral heating with gas boiler. This particular style of property rarely come up for sale, so an early viewing is well advised.