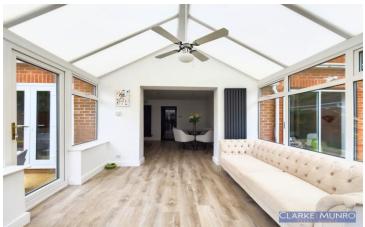

### **Property Description:**

Clarke Munro are delighted to offer for sale this substantial Westminster McLean built detached house sitting in a quiet cul de sac setting. Improved throughout by its current owners this gorgeous property is sitting on a generous plot with South West facing rear garden. The ground floor has entrance hall with cloakroom/WC and bundles of living space with lounge, conservatory, large open plan family sized breakfast/kitchen with stylish units with integral appliances including a full sized fridge and freezer, dishwasher and double oven along with warming drawer. A further sitting room which is currently doubled as a play room. The first floor has four good sized bedrooms with Ensuite to the master and family bathroom, both with white suites. Externally, there is a very large rear garden and the double driveway to the front leads up to a double garage with added loft space. Other notable features include a useful boarded loft space with pull down ladder for additional storage, UPVC double glazing and gascentral heating with gas boiler. This particular style of property rarely come up for sale, so an early viewing is well advised.