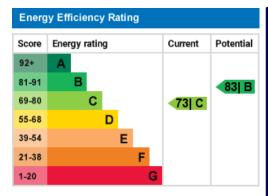

#### **Energy Performance Certificate**

The energy efficiency rating is a measure of the overall efficiency of a home. The higher the rating the more energy efficient the home is and the lower the fuel bills will be.