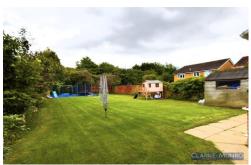

### **Property Description:**

Clarke Munro are delighted to offer for sale this substantial Westminster McLean built detached house sitting in a quiet cul de sac setting. Improved throughout by its current owners this gorgeous property is sitting on a generous plot with South West facing rear garden. The ground floor has entrance hall with cloakroom/WC and bundles of living space with lounge, conservatory, large open plan family sized breakfast/kitchen with stylish units with integral appliances including a full sized fridge and freezer, dishwasher and double oven along with warming drawer. A further sitting room which is currently doubled as a play room. The first floor has four good sized bedrooms with Ensuite to the master and family bathroom, both with white suites. Externally, there is a very large rear garden and the double driveway to the front leads up to a double garage with added loft space. Other notable features include a useful boarded loft space with pull down ladder for additional storage, UPVC double glazing and gascentral heating with gas boiler. This particular style of property rarely come up for sale, so an early viewing is well advised.