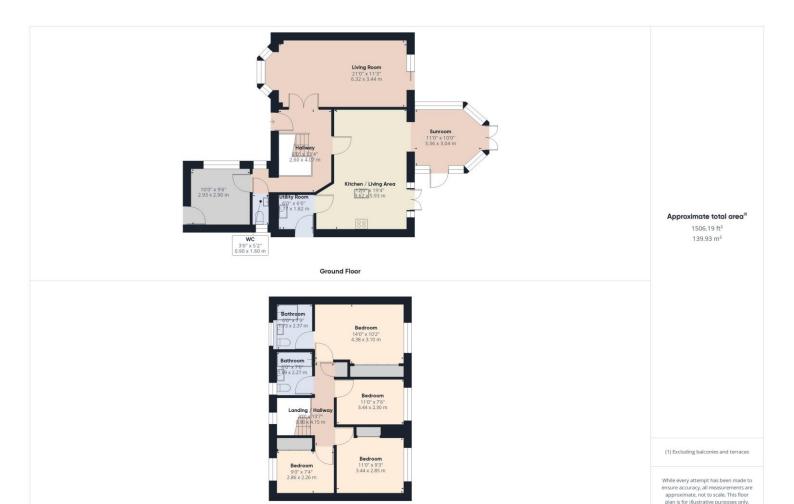

### **Key Features:**

- EXECUTIVE FOUR BEDROOM DETACHED PROPERTY
- TWO RECEPTION ROOMS AND A CONSERVATORY
- MODERN FITTED KITCHEN WITH INTEGRAL APPLIANCES
- TWO FIRST FLOOR BATHROOMS GROUND FLOOR
  W/C
- SUBSTANTIAL SOUTH WEST FACING GARDEN
- DOUBLE GARAGE WITH AMPLE DRIVEWAY

### **Property Description:**

Clarke Munro are delighted to offer for sale this substantial Westminster McLean built detached house sitting in a quiet cul de sac setting. Improved throughout by its current owners this gorgeous property is sitting on a generous plot with South West facing rear garden. The ground floor has entrance hall with cloakroom/WC and bundles of living space with lounge, conservatory, large open plan family sized breakfast/kitchen with stylish units with integral appliances including a full sized fridge and freezer, dishwasher and double oven along with warming drawer. A further sitting room which is currently doubled as a play room. The first floor has four good sized bedrooms with Ensuite to the master and family bathroom, both with white suites. Externally, there is a very large rear garden and the double driveway to the front leads up to a double garage with added loft space. Other notable features include a useful boarded loft space with pull down ladder for additional storage, UPVC double glazing and gascentral heating with gas boiler. This particular style of property rarely come up for sale, so an early viewing is well advised.