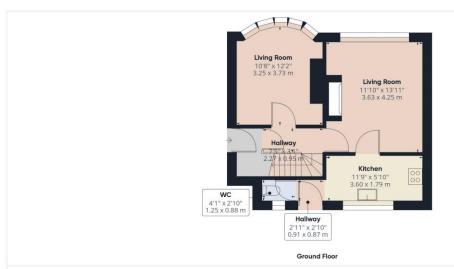

#### www.clarkemunro.com

ESTATE AGENTS

Approximate total area<sup>ft</sup> 854.74 ft<sup>2</sup>

(1) Excluding balconies and terraces

While every attempt has been made to ensure accuracy, all measurements are approximate, not to scale. This floor plan is for illustrative purposes only.