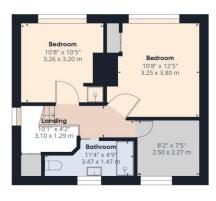

#### www.clarkemunro.com

ESTATE AGENTS

Approximate total area<sup>ft</sup> 854.74 ft<sup>2</sup>

(1) Excluding balconies and terraces

While every attempt has been made to ensure accuracy, all measurements are approximate, not to scale. This floor plan is for illustrative purposes only.