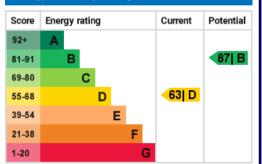

#### www.clarkemunro.com

**Energy Efficiency Rating** 

**Energy Performance Certificate** 

The energy efficiency rating is a measure of the overall efficiency of a home. The higher the rating the more energy efficient the home is and the lower the fuel bills will be.