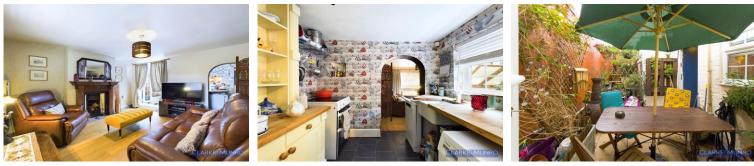

#### **Property Description:**

Rainbow cottage is a quaint cottage handily located for all local amenities. Situated in the popular Norton area this three bedroom property boasts lots of traditional features. Briefly comprising of entrance hall, lounge opening into pleasant courtyard. Kitchen with space for appliances, rear lobby leading to shower room. To the first floor are three bedrooms. An internal viewing is considered essential to appreciate the property to its fullest.