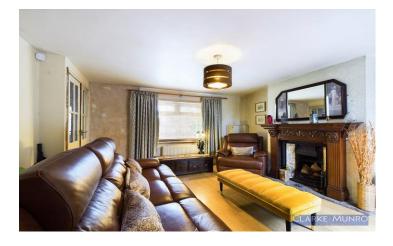

#### **Property Description:**

Rainbow cottage is a quaint cottage handily located for all local amenities. Situated in the popular Norton area this three bedroom property boasts lots of traditional features. Briefly comprising of entrance hall, lounge opening into pleasant courtyard. Kitchen with space for appliances, rear lobby leading to shower room. To the first floor are three bedrooms. An internal viewing is considered essential to appreciate the property to its fullest.