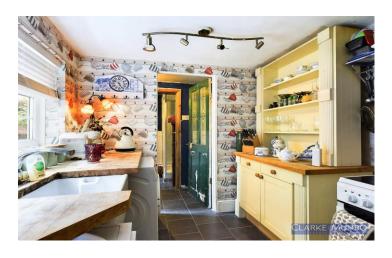

#### **Property Description:**

Rainbow cottage is a quaint cottage handily located for all local amenities. Situated in the popular Norton area this three bedroom property boasts lots of traditional features. Briefly comprising of entrance hall, lounge opening into pleasant courtyard. Kitchen with space for appliances, rear lobby leading to shower room. To the first floor are three bedrooms. An internal viewing is considered essential to appreciate the property to its fullest.