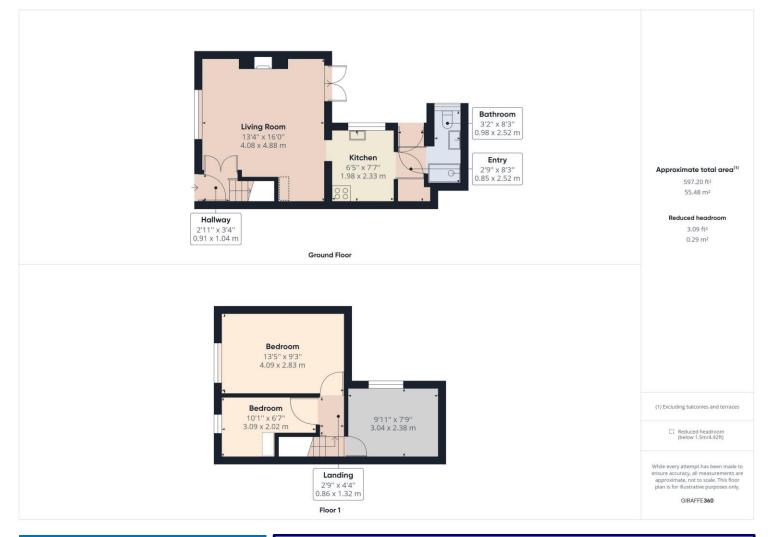

#### **Property Description:**

Rainbow cottage is a quaint cottage handily located for all local amenities. Situated in the popular Norton area this three bedroom property boasts lots of traditional features. Briefly comprising of entrance hall, lounge opening into pleasant courtyard. Kitchen with space for appliances, rear lobby leading to shower room. To the first floor are three bedrooms. An internal viewing is considered essential to appreciate the property to its fullest.