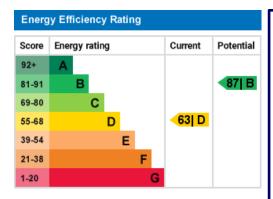

### **Energy Performance Certificate**

The energy efficiency rating is a measure of the overall efficiency of a home. The higher the rating the more energy efficient the home is and the lower the fuel bills will be.