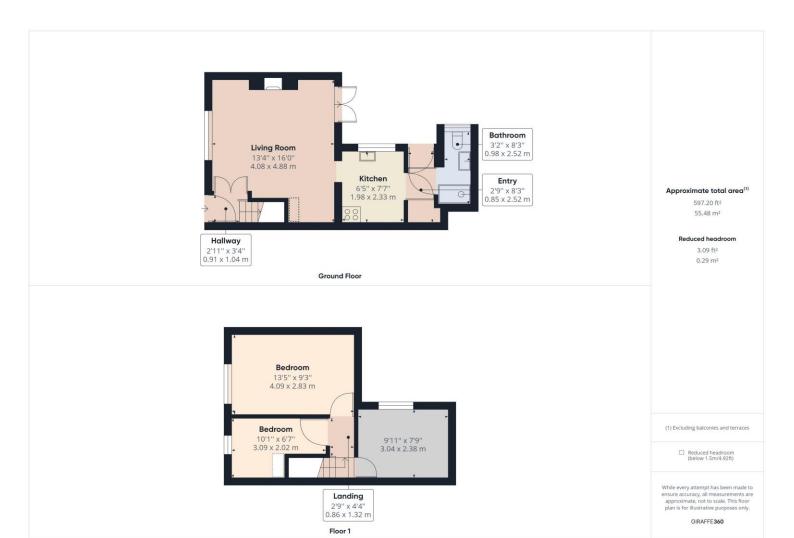

# **Property Description:**

Rainbow cottage is a quaint cottage handily located for all local amenities. Situated in the popular Norton area this three bedroom property boasts lots of traditional features. Briefly comprising of entrance hall, lounge opening into pleasant courtyard. Kitchen with space for appliances, rear lobby leading to shower room. To the first floor are three bedrooms. An internal viewing is considered essential to appreciate the property to its fullest.