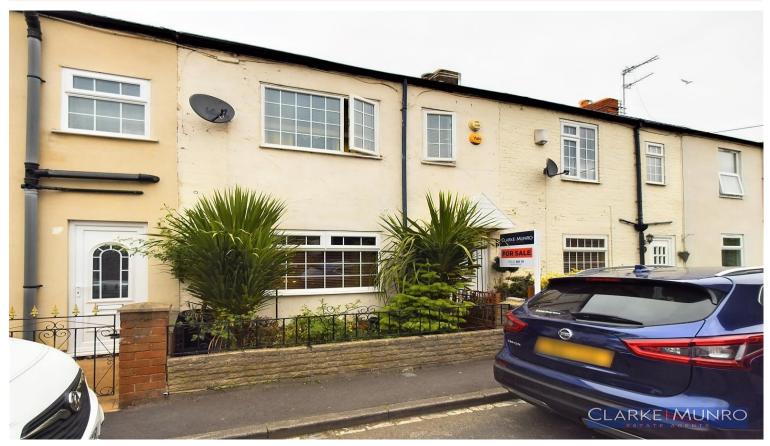

# **Key Features:**

- Cottage style property
- Three bedrooms
- Pleasant courtyard area to the rear
- Close to all local amenities and transport links
- Council tax band A
- •

# **Property Description:**

Rainbow cottage is a quaint cottage handily located for all local amenities. Situated in the popular Norton area this three bedroom property boasts lots of traditional features. Briefly comprising of entrance hall, lounge opening into pleasant courtyard. Kitchen with space for appliances, rear lobby leading to shower room. To the first floor are three bedrooms. An internal viewing is considered essential to appreciate the property to its fullest.