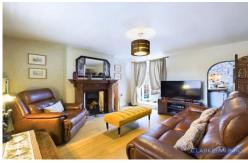

# **Property Description:**

Rainbow cottage is a quaint cottage handily located for all local amenities. Situated in the popular Norton area this three bedroom property boasts lots of traditional features. Briefly comprising of entrance hall, lounge opening into pleasant courtyard. Kitchen with space for appliances, rear lobby leading to shower room. To the first floor are three bedrooms. An internal viewing is considered essential to appreciate the property to its fullest.