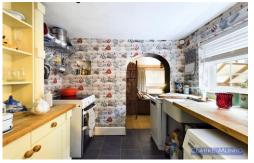

# **Property Description:**

Rainbow cottage is a quaint cottage handily located for all local amenities. Situated in the popular Norton area this three bedroom property boasts lots of traditional features. Briefly comprising of entrance hall, lounge opening into pleasant courtyard. Kitchen with space for appliances, rear lobby leading to shower room. To the first floor are three bedrooms. An internal viewing is considered essential to appreciate the property to its fullest.