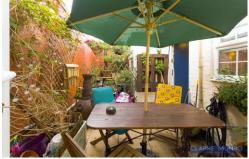

# **Key Features:**

- Cottage style property
- Three bedrooms
- Pleasant courtyard area to the rear
- Close to all local amenities and transport links
- Council tax band A
- •

# **Property Description:**

Rainbow cottage is a quaint cottage handily located for all local amenities. Situated in the popular Norton area this three bedroom property boasts lots of traditional features. Briefly comprising of entrance hall, lounge opening into pleasant courtyard. Kitchen with space for appliances, rear lobby leading to shower room. To the first floor are three bedrooms. An internal viewing is considered essential to appreciate the property to its fullest.