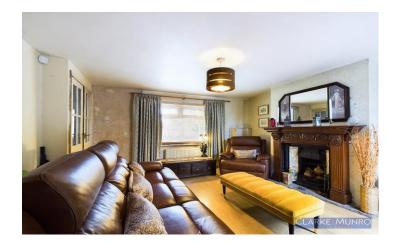

# **Property Description:**

Rainbow cottage is a quaint cottage handily located for all local amenities. Situated in the popular Norton area this three bedroom property boasts lots of traditional features. Briefly comprising of entrance hall, lounge opening into pleasant courtyard. Kitchen with space for appliances, rear lobby leading to shower room. To the first floor are three bedrooms. An internal viewing is considered essential to appreciate the property to its fullest.