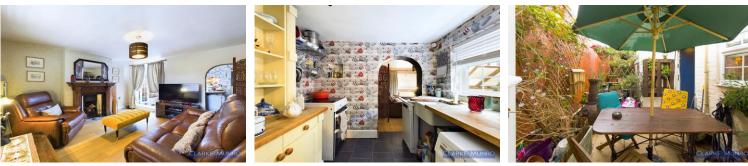

# **Property Description:**

Rainbow cottage is a quaint cottage handily located for all local amenities. Situated in the popular Norton area this three bedroom property boasts lots of traditional features. Briefly comprising of entrance hall, lounge opening into pleasant courtyard. Kitchen with space for appliances, rear lobby leading to shower room. To the first floor are three bedrooms. An internal viewing is considered essential to appreciate the property to its fullest.