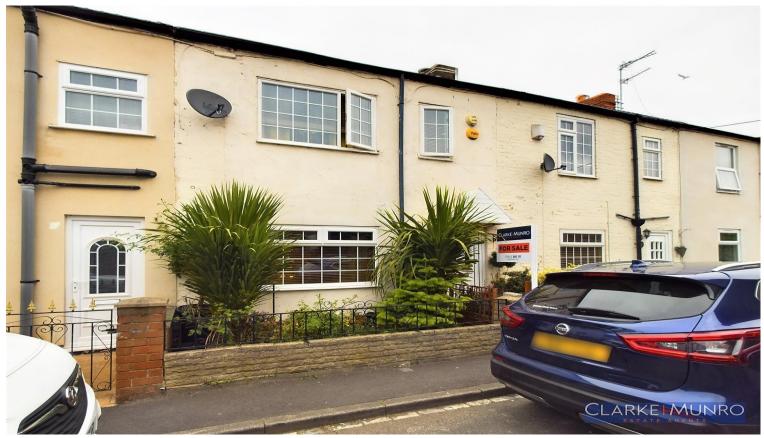

# 2 Grove Terrace, Norton, TS20 2HN

# **Key Features:**

- Cottage style property
- Three bedrooms
- Pleasant courtyard area to the rear
- Close to all local amenities and transport links
- Council tax band A
- ٠

# **Property Description:**

Rainbow cottage is a quaint cottage handily located for all local amenities. Situated in the popular Norton area this three bedroom property boasts lots of traditional features. Briefly comprising of entrance hall, lounge opening into pleasant courtyard. Kitchen with space for appliances, rear lobby leading to shower room. To the first floor are three bedrooms. An internal viewing is considered essential to appreciate the property to its fullest.