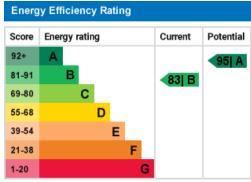

#### **Energy Performance Certificate**

The energy efficiency rating is a measure of the overall efficiency of a home. The higher the rating the more energy efficient the home is and the lower the fuel bills will be.