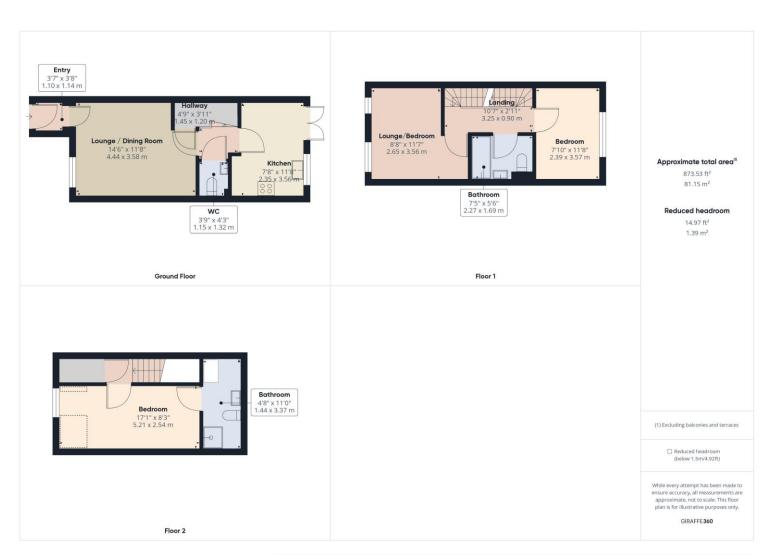

### **Property Description:**

Clarke Munro are delighted to welcome to the market this fantastic and deceptive three bedroom house sitting in a quiet cul de sac position. Offering versatile family living throughout this property has been well maintained both internally & externally and also comes with the added benefit of no onward chain. In brief the accommodation to the ground floor comprises: Entrance porch with door leading to spacious and modern lounge, inner hall with stairs to first floor landing, cloakroom w/c and a contemporary fitted kitchen with some integrated appliances with french doors leading out to a beautiful garden area. To the first floor you have three bedrooms (master with EN-SUITE) and a modern family bathroom. All presented to a high standard. Your outdoor living space includes two allocated parking spaces to the front of the property and generous fence enclosed garden to rear with 2 lovely seating areas. Perfect home in a fantastic area for ease of access to A19, A66 and many local amenities. So please book you viewing ASAP to avoid disappointment.