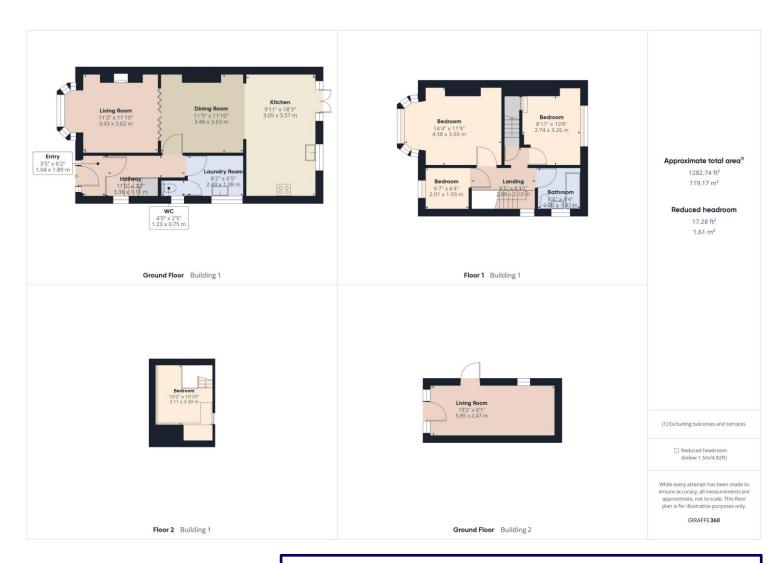

#### **Property Description:**

Clarke Munro welcome to the market this well proportioned 4 bedroom semi detached property which is offered for sale with no forward chain. The accommodation briefly comprises: entrance hall, utility room with w/c lounge, dining room opening into kitchen which is fitted with a range of modern units with integral appliances. The first floor has three bedrooms and bathroom w/c. A further fixed staircase leading to a bedroom in the loft space. Externally is an enclosed front garden with off road parking for multiple cars, leading to a detached garage which has been converted into a useful room. The rear garden is enclosed and offers a good degree pf privacy,